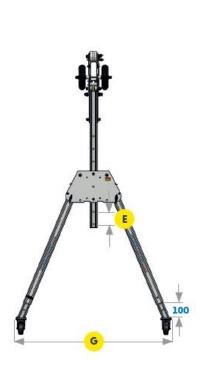

## **500KG GANTRY CRANE**

| Α              | В                  | С                          | D                        | Е                    | F                        | G                        | Н                             |
|----------------|--------------------|----------------------------|--------------------------|----------------------|--------------------------|--------------------------|-------------------------------|
| Beam<br>Length | Beam<br>Adjustment | Max/Min<br>Working<br>Span | Height to<br>Lifting Eye | Height<br>Adjustment | Height to Top<br>of Beam | Width<br>Of "A"<br>Frame | Height to<br>Top of<br>Roller |
| 2000mm         | 2 x 200mm          | 1100mm<br>1500mm           | 1450mm<br>2050mm         | 6 x 100mm            | 1776mm<br>2376mm         | 1158mm                   | 1856mm<br>2456mm              |