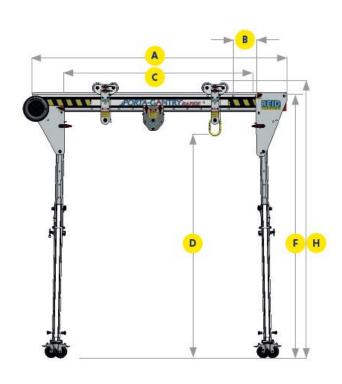

## **500KG GANTRY CRANE**

| Α              | В                  | С                          | D                        | Е                    | F                        | G                        | Н                             |
|----------------|--------------------|----------------------------|--------------------------|----------------------|--------------------------|--------------------------|-------------------------------|
| Beam<br>Length | Beam<br>Adjustment | Max/Min<br>Working<br>Span | Height to<br>Lifting Eye | Height<br>Adjustment | Height to Top<br>of Beam | Width<br>Of "A"<br>Frame | Height to<br>Top of<br>Roller |
| 2000mm         | 2 x 200mm          | 1100mm<br>1500mm           | 1450mm<br>2050mm         | 6 x 100mm            | 1776mm<br>2376mm         | 1158mm                   | 1856mm<br>2456mm              |