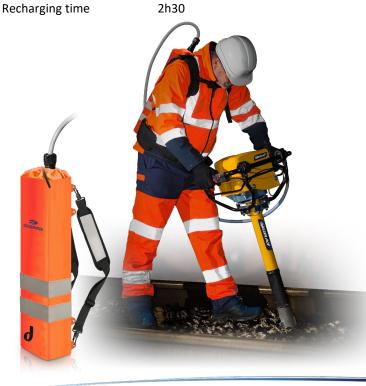

## **Battery and accessories**

- Battery Activion with simple carrying system
- Activion battery charger
- Ergonomic backpack handling system with hip belt, for Activion battery pack