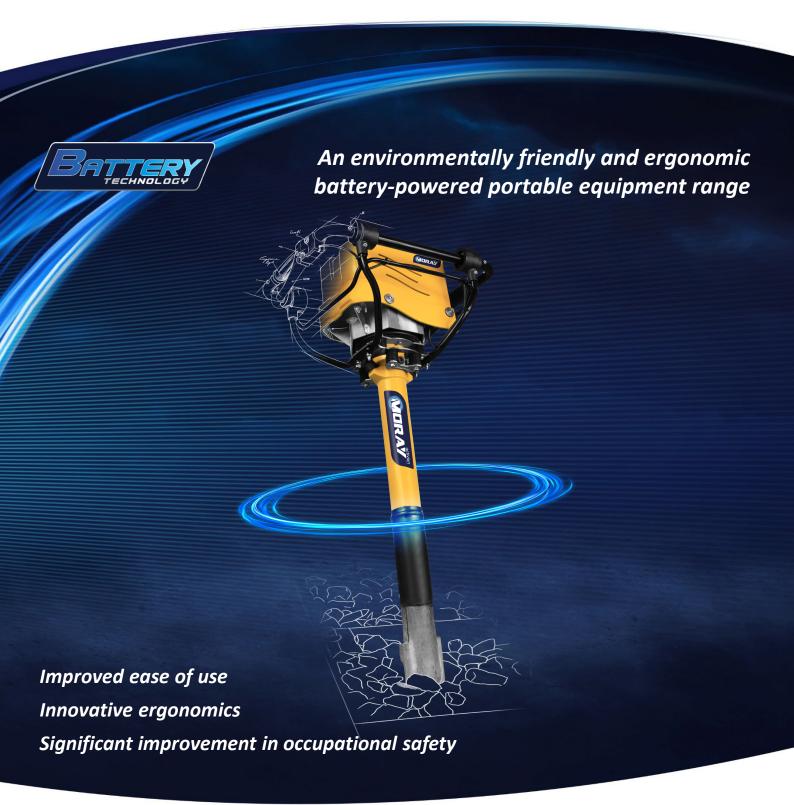

## Your benefits

- Optimal track tamping thanks to the constant vibrations frequency in the ballast
- Engine noise eliminated
- Gas emissions non-existent
- Enhanced performance through continuous tamping vibration frequency
- Unlimited operator usage due to lower vibration levels
- Easier to use and maintain
- Similar work gesture to thermic tampers

| Activio | n tech | nology | adva | ıntages |
|---------|--------|--------|------|---------|
|         |        |        |      |         |

- Ideal for a confined work environment: tunnels, metros and underground areas
- Adapted to urban works due to reduced sound level
- Improved ergonomics due to vibration-reducing handles
- One multi-purpose battery for all portable equipment
- Ergonomic battery backpack providing autonomy and mobility