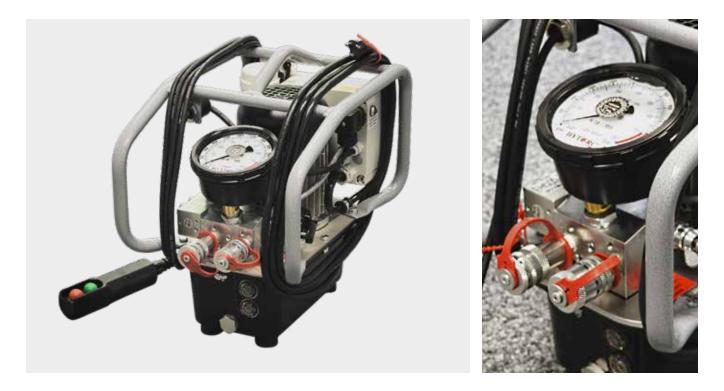

## **JETPRO S**

The JETPRO S 2-stage Hydraulic Power System is the most affordable lightweight pump on the market. The JETPRO's compact design and one-gallon reservoir alleviates weight restrictions like no other hydraulic pump which offers the operator efficient mobility. Simple two-button controls ensure the operator's ease of use while also speeding up the bolting process. The JETPRO operates at a very quiet ~80 dB.

## PUMP SPECIFICATIONS AND FEATURES

| Power                                      | 115v (7.5 Amp) / 230v (4.5 Amp) |
|--------------------------------------------|---------------------------------|
| Gauge                                      | 0-10 k PSI (+/-1% Accuracy)     |
| Reservoir Capacity                         | 0.8 gals. / 3.0 l               |
| Stages                                     | 2                               |
| Weight                                     | 33 lbs. / 15 kg                 |
| Maximum Oil Flow Rate                      | 310 cu. in./min. / 5 l/min.     |
| Oil Cooler                                 | No                              |
| Protective Caging                          | Yes                             |
| 15' Remote Control                         | Yes                             |
| 15' Twin Line Steel Braided Hydraulic Hose | Yes                             |