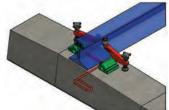

#### Tensors, Benders, Crows

IMG REF Description

Light weight Rail Tensors

Rail Crow

Switch Blade Hydraulic Bender

Destress rollers - Custom made to meet NZ Health and Safety requirements