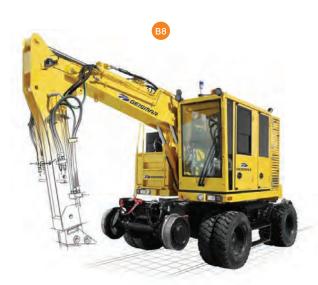

#### **Ballast Work**

IMG REF Description

B7 Ballast Undercutter Blade

B8 Road-rail Loader

Ballast Clearing Beam

Road-rail All-Terrain Dumper

Road-rail Vehicle for Railway Equipment Handling