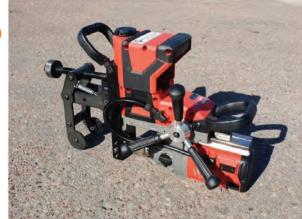

# Rail and Bonding Drills

MG REF Description

R1 Rail Drill

Battery-Operated Rail Drill

R3 Bonding Drill