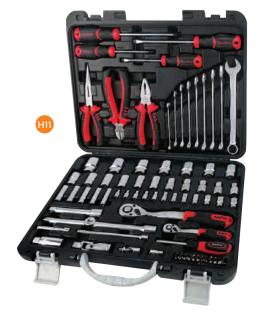

#### **Hand Tools**

IMG Description

H7 Screwdriver Set

H8 Screwdriver Set Insulated VDE 1000V

H9 Sockets

Impact Sockets

Tool Kits

Extensive selection of hand tools and accurate measuring tools.

**Kokon Mitutoyo**> felo TopMan

H10