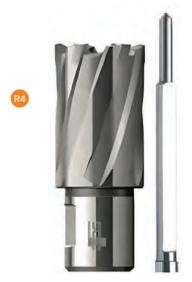

### Rail and Bonding Drills

- IMG Description
- Wide Range of Cobalt and TCT Annular Cutters designed for Rail
- R5 Bush Install Tool
- Bolt Hole Crack Prevention
- R7 Battery-Operated Rail Drilling Machine