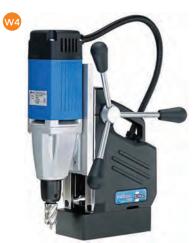

### Workshop Equipment

IMG Description

W1 Cylinders

W2 Hollow Cylinders

W3 Electric Hydraulic Pump

W4 Magnetic Drills