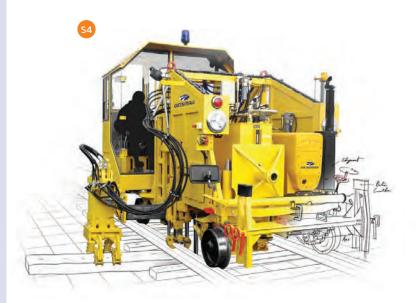

### **Sleeper Processing**

- IMG REF Description
- Sleeper Drills
- Sleeper Drill Counter Balance Trolleys
- Considerable Range of Standard and Stepped Hardwood Augers
- Sleeper Changing Machine
- Mounted sleeper handler

### **Sleeper Processing**

IMG Description

Variable Sleeper Spacing Beam

Track Panel and Turnout Laying Systems

#### **Sleeper Processing**

IMG Description

S8 Heavy Duty Drill Machine

Sleeper Fixing Machine