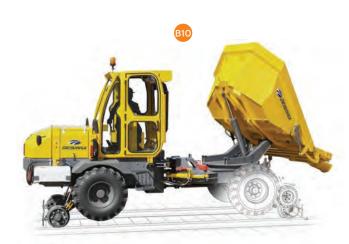

#### **Ballast Work**

IMG REF Description

B7 Ballast Undercutter Blade

B8 Road-rail Loader

Ballast Clearing Beam

Road-rail All-Terrain Dumper

Road-rail Vehicle for Railway Equipment Handling