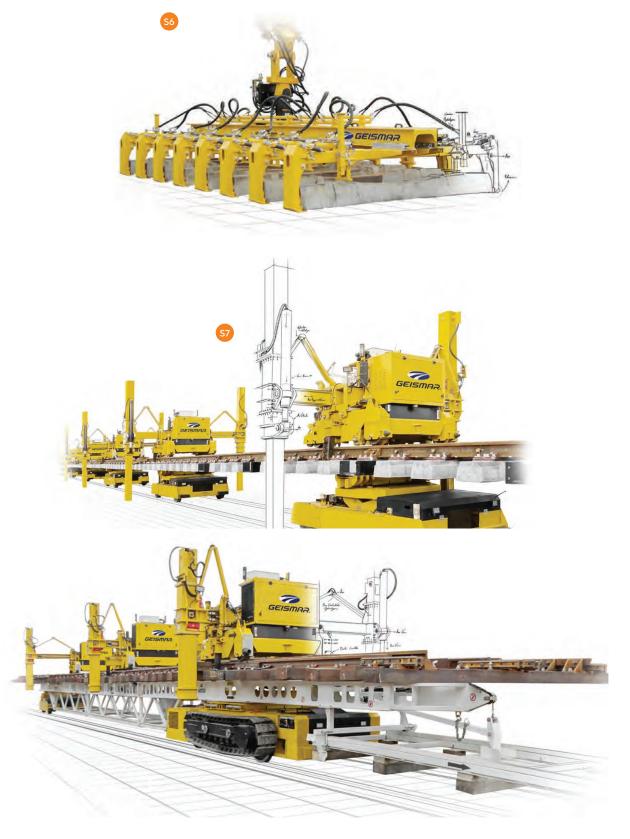

### **Sleeper Processing**

IMG Description

Variable Sleeper Spacing Beam

Track Panel and Turnout Laying Systems