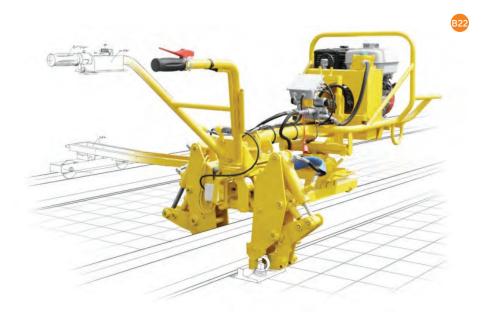

### **Bolting/Coachscrews**

- IMG Description
- Hydraulic impact wrenches Extended shaft and custom modified for NZ
- Heavy duty hydraulic impact wrenches, great for structures.
- Wide range of accurate pneumatic torque tools, fully calibrated in house.
- Manual Torque Wrenches, all sizes available.
- Hydraulic Torque Wrenches, unlimited models and capacities for any application
- Battery powered torque wrenches, highly accurate and portable.

### **Bolting/Coachscrews**

- IMG Description
- Manual Torque Multipliers
- Petrol-Powered Impact Wrench
- Impact Wrench Trolley- remove back strain risks on larger projects
- Compliant and precision coach screwing machines