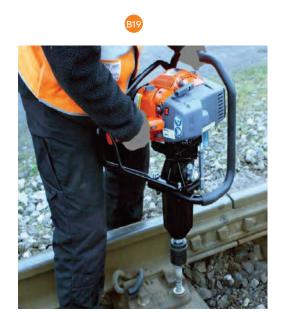

#### **Ballast Work**

- IMG REF Description
- BI Liftable light weight multi head tampers, can be supplied on powered base trolley
- B2 Track ready Tampers and levelers, designed for NZ compliance
- Portable battery and petrol tie tampers
- B4 Excavator mounted tamping heads
- Pole Tampers
- Track Brush Tool for Road-rail Loader & Excavator

#### **Ballast Work**

IMG REF Description

B7 Ballast Undercutter Blade

B8 Road-rail Loader

Ballast Clearing Beam

Road-rail All-Terrain Dumper

Road-rail Vehicle for Railway Equipment Handling