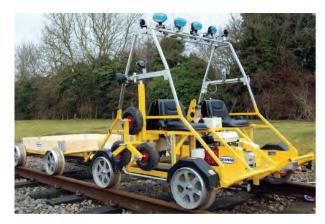

### Measurement and Testing

- IMG Description
- MI Track Gauge
- M2 Track Gauge Digital
- M3 Laser Alignment
- Rail Weighing System
- M5 Rail Temperature Gauge
- Track and Catenary Measurement and Control Track Motorcar