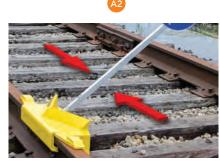

#### Accessories

IMG REF Description

Wheel chocks and safety flags

A2 De-railing sets

A3 Tongs and rail handling tools

Hydraulic Re-railing systems

A5 Rail Adzes

A6 Range of specialty shovels and spades