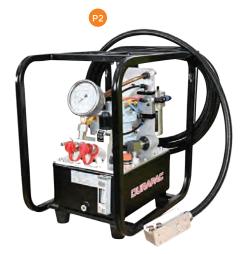

## Hydraulic Pumps

IMG Description

P1 Hydraulic Powerpack Diesel and Petrol

P2 Torque Wrench Pump

P3 Hydraulic Pump