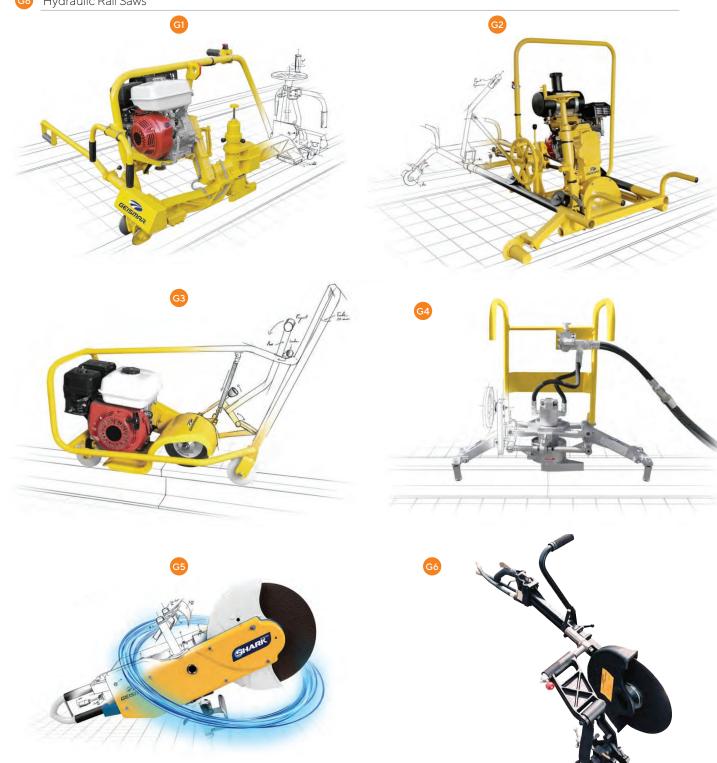

## Grinding and Rail Preparation

- IMG Description
- GI Rail Profile Grinders
- G2 Frog Grinding Machines
- G3 High Output Rail Descaling Machines
- G4 Lightweight Hydraulic Rail Profile Grinders
- G5 Battery-powered Abrasive Rail Saws
- 66 Hydraulic Rail Saws