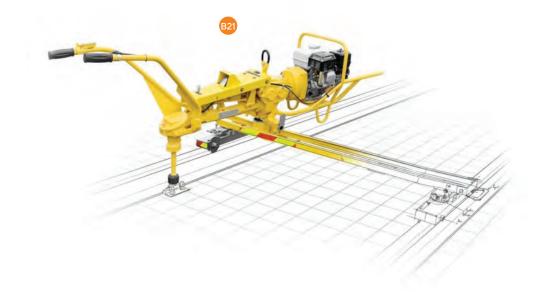

### **Bolting/Coachscrews**

- IMG Description
- Hydraulic impact wrenches Extended shaft and custom modified for NZ
- Heavy duty hydraulic impact wrenches, great for structures.
- Wide range of accurate pneumatic torque tools, fully calibrated in house.
- Manual Torque Wrenches, all sizes available.
- Hydraulic Torque Wrenches, unlimited models and capacities for any application
- Battery powered torque wrenches, highly accurate and portable.

### **Bolting/Coachscrews**

- IMG Description
- Manual Torque Multipliers
- Petrol-Powered Impact Wrench
- Impact Wrench Trolley- remove back strain risks on larger projects
- Compliant and precision coach screwing machines