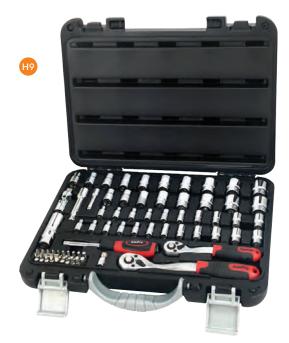

#### **Hand Tools**

IMG Description

H7 Screwdriver Set

H8 Screwdriver Set Insulated VDE 1000V

H9 Sockets

Impact Sockets

Tool Kits

Extensive selection of hand tools and accurate measuring tools.