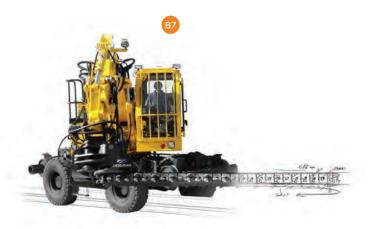

#### **Ballast Work**

IMG REF Description

B7 Ballast Undercutter Blade

B8 Road-rail Loader

Ballast Clearing Beam

Road-rail All-Terrain Dumper

Road-rail Vehicle for Railway Equipment Handling