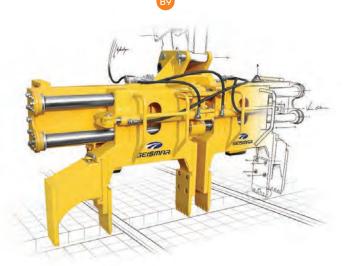

#### **Ballast Work**

IMG REF Description

B7 Ballast Undercutter Blade

B8 Road-rail Loader

Ballast Clearing Beam

Road-rail All-Terrain Dumper

Road-rail Vehicle for Railway Equipment Handling