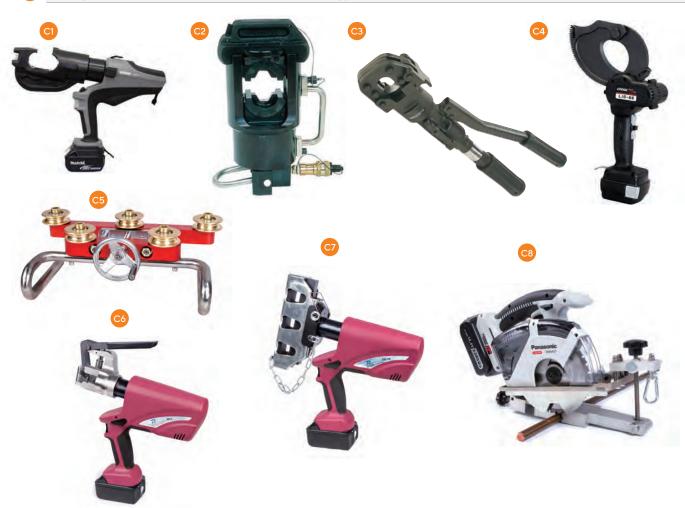

#### Cable and Contact Wire Equipment

IMG Description

C1 Battery Hydraulic Crimpers

C2 Hydraulic Crimp Heads. 12, 25, 60, 100, 200 ton or larger available

Manual Hydraulic Cable Cutters

Cable Cutters for Cable, Wire and Catenary Wire

C5 Contact Wire Straightening Tool

C6 Battery Contact Wire Cutter

Battery Contact Wire Straightening Tool

Battery Powered Contact Wire Cutter, circular blade type