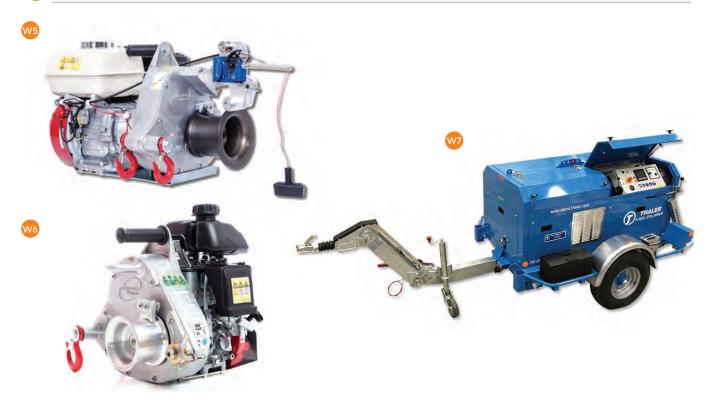

#### Winches

IMG Description

W5 Lifting Winch

Portable Capstan Winch

w7 10 Ton Cable Winch