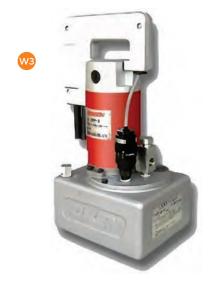

### Workshop Equipment

IMG Description

W1 Cylinders

W2 Hollow Cylinders

W3 Electric Hydraulic Pump

W4 Magnetic Drills