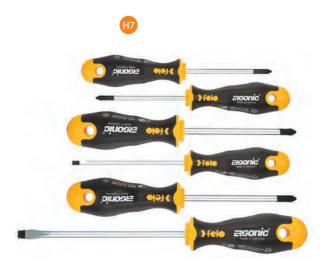

#### **Hand Tools**

IMG Description

H7 Screwdriver Set

H8 Screwdriver Set Insulated VDE 1000V

H9 Sockets

Impact Sockets

Tool Kits

Extensive selection of hand tools and accurate measuring tools.