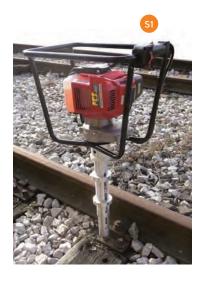

# Rail and Bonding Drills

MG REF Description

R1 Rail Drill

Battery-Operated Rail Drill

R3 Bonding Drill

### Rail and Bonding Drills

- IMG Description
- Wide Range of Cobalt and TCT Annular Cutters designed for Rail
- R5 Bush Install Tool
- Bolt Hole Crack Prevention
- R7 Battery-Operated Rail Drilling Machine