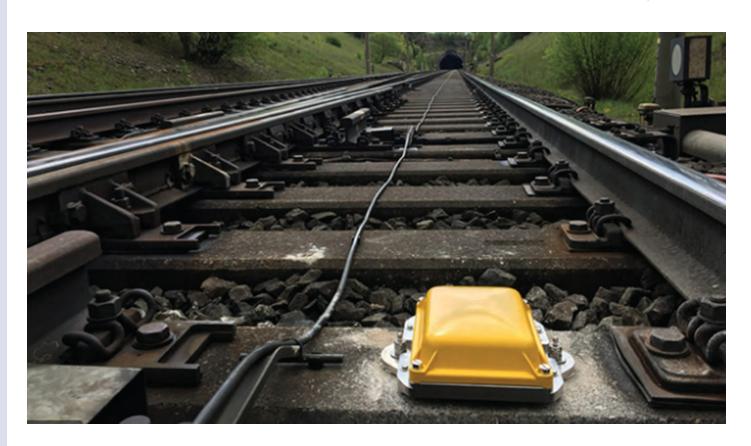

#### Early Warning Device for Site Protect

IMG Description

Early warning systems for live track work. Modular in design there are portable and permanent mounted solutions available. Roll through breaches on worksites happen and are a dangerous but avoidable situation. These systems are well proven internationally and fully proven.