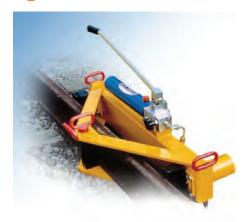

#### Tensors, Benders, Crows

IMG REF Description

Light weight Rail Tensors

Rail Crow

Switch Blade Hydraulic Bender

Destress rollers - Custom made to meet NZ Health and Safety requirements

### Tensors, Benders, Crows

IMG REF Description

T5 Horizontal Rail Bender

Vertical Rail Joint Bender