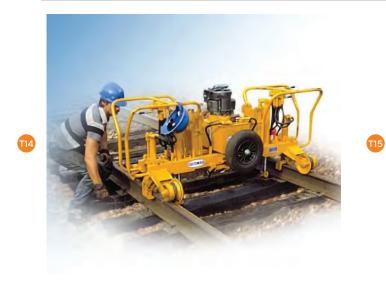

#### Tensors, Benders, Crows

IMG REF Description

Light weight Rail Tensors

Rail Crow

Switch Blade Hydraulic Bender

Destress rollers - Custom made to meet NZ Health and Safety requirements

### Tensors, Benders, Crows

IMG REF Description

T5 Horizontal Rail Bender

Vertical Rail Joint Bender