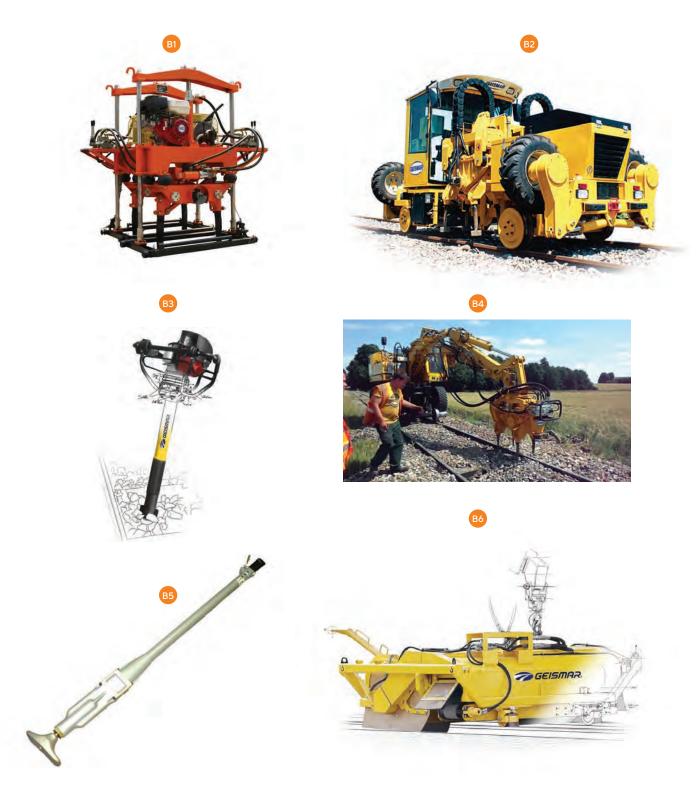

#### **Ballast Work**

- IMG REF Description
- BI Liftable light weight multi head tampers, can be supplied on powered base trolley
- B2 Track ready Tampers and levelers, designed for NZ compliance
- Portable battery and petrol tie tampers
- B4 Excavator mounted tamping heads
- Pole Tampers
- Track Brush Tool for Road-rail Loader & Excavator

#### **Ballast Work**

IMG REF Description

B7 Ballast Undercutter Blade

B8 Road-rail Loader

Ballast Clearing Beam

Road-rail All-Terrain Dumper

Road-rail Vehicle for Railway Equipment Handling