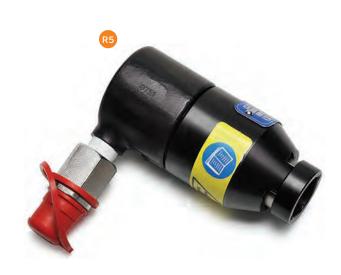

### Rail and Bonding Drills

- IMG Description
- Wide Range of Cobalt and TCT Annular Cutters designed for Rail
- R5 Bush Install Tool
- Bolt Hole Crack Prevention
- R7 Battery-Operated Rail Drilling Machine