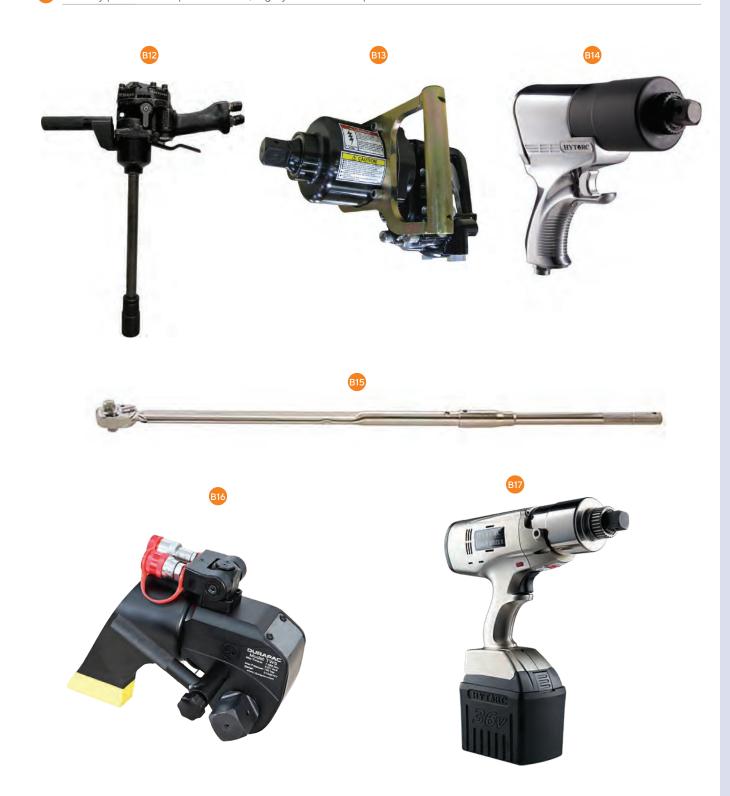

### **Bolting/Coachscrews**

- IMG Description
- Hydraulic impact wrenches Extended shaft and custom modified for NZ
- Heavy duty hydraulic impact wrenches, great for structures.
- Wide range of accurate pneumatic torque tools, fully calibrated in house.
- Manual Torque Wrenches, all sizes available.
- Hydraulic Torque Wrenches, unlimited models and capacities for any application
- Battery powered torque wrenches, highly accurate and portable.

### **Bolting/Coachscrews**

- IMG Description
- Manual Torque Multipliers
- Petrol-Powered Impact Wrench
- Impact Wrench Trolley- remove back strain risks on larger projects
- Compliant and precision coach screwing machines

### **Bolting/Coachscrews**

IMG REF Description

Heavy Duty Multipurpose Clippers

Battery-Powered Impact Wrench

Battery-Powered Coachscrewing Machine