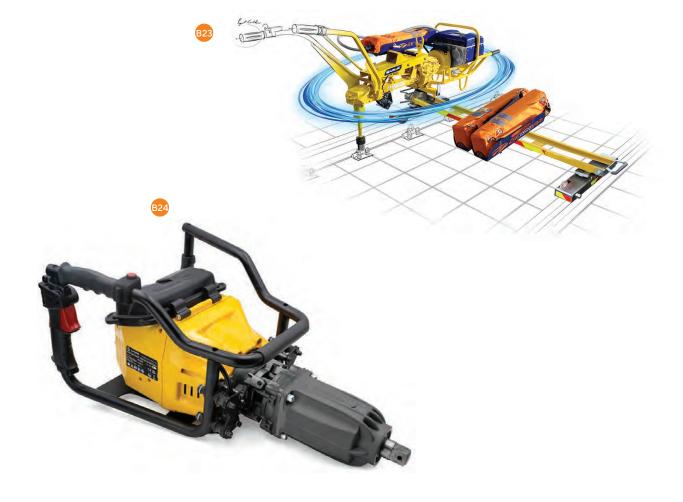

### **Bolting/Coachscrews**

- IMG Description
- Hydraulic impact wrenches Extended shaft and custom modified for NZ
- Heavy duty hydraulic impact wrenches, great for structures.
- Wide range of accurate pneumatic torque tools, fully calibrated in house.
- Manual Torque Wrenches, all sizes available.
- Hydraulic Torque Wrenches, unlimited models and capacities for any application
- Battery powered torque wrenches, highly accurate and portable.

### **Bolting/Coachscrews**

- IMG Description
- Manual Torque Multipliers
- Petrol-Powered Impact Wrench
- Impact Wrench Trolley- remove back strain risks on larger projects
- Compliant and precision coach screwing machines

### **Bolting/Coachscrews**

IMG REF Description

Heavy Duty Multipurpose Clippers

Battery-Powered Impact Wrench

Battery-Powered Coachscrewing Machine