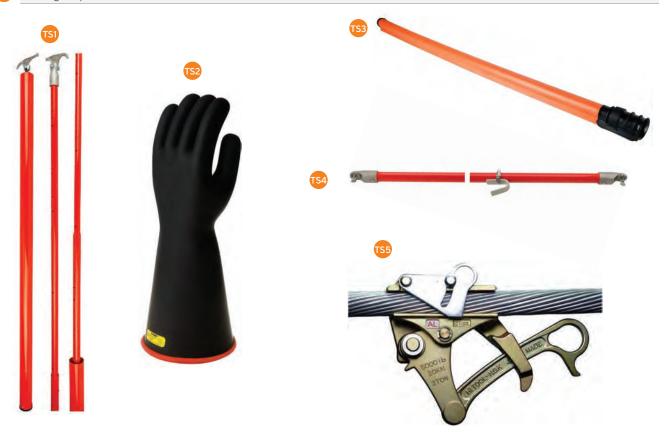

#### Traction and Signals Equipment

IMG REF Description

Telescope/Measuring

Insulated Gloves

Conductor Covers

Universal/Hotstick

Pulling Grips