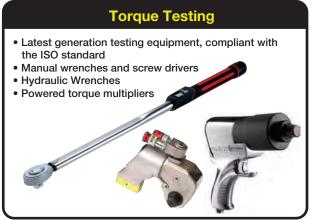

### **Bolting/Coachscrews**

- IMG Description
- Hydraulic impact wrenches Extended shaft and custom modified for NZ
- Heavy duty hydraulic impact wrenches, great for structures.
- Wide range of accurate pneumatic torque tools, fully calibrated in house.
- Manual Torque Wrenches, all sizes available.
- Hydraulic Torque Wrenches, unlimited models and capacities for any application
- Battery powered torque wrenches, highly accurate and portable.

### **Bolting/Coachscrews**

- IMG Description
- Manual Torque Multipliers
- Petrol-Powered Impact Wrench
- Impact Wrench Trolley- remove back strain risks on larger projects
- Compliant and precision coach screwing machines

### **Bolting/Coachscrews**

IMG REF Description

Heavy Duty Multipurpose Clippers

Battery-Powered Impact Wrench

Battery-Powered Coachscrewing Machine