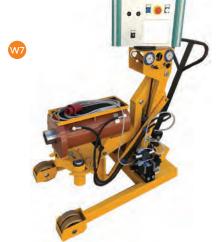

### Workshop Equipment

IMG REF Description

W5 Pipe Benders

W6 Tube Benders

W7 Cannon Press

W8 Press Frames