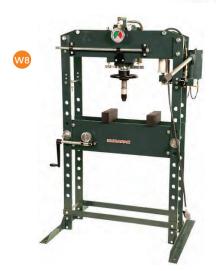

### Workshop Equipment

IMG REF Description

W5 Pipe Benders

W6 Tube Benders

W7 Cannon Press

W8 Press Frames