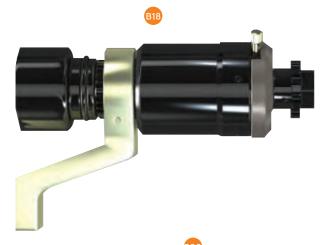

### **Bolting/Coachscrews**

- IMG Description
- Hydraulic impact wrenches Extended shaft and custom modified for NZ
- Heavy duty hydraulic impact wrenches, great for structures.
- Wide range of accurate pneumatic torque tools, fully calibrated in house.
- Manual Torque Wrenches, all sizes available.
- Hydraulic Torque Wrenches, unlimited models and capacities for any application
- Battery powered torque wrenches, highly accurate and portable.

### **Bolting/Coachscrews**

- IMG Description
- Manual Torque Multipliers
- Petrol-Powered Impact Wrench
- Impact Wrench Trolley- remove back strain risks on larger projects
- Compliant and precision coach screwing machines

### **Bolting/Coachscrews**

IMG REF Description

Heavy Duty Multipurpose Clippers

Battery-Powered Impact Wrench

Battery-Powered Coachscrewing Machine