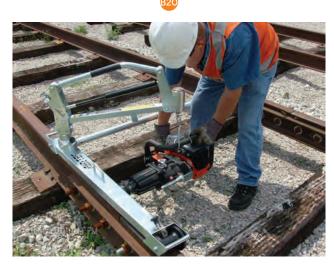

#### **Ballast Work**

- IMG REF Description
- BI Liftable light weight multi head tampers, can be supplied on powered base trolley
- B2 Track ready Tampers and levelers, designed for NZ compliance
- Portable battery and petrol tie tampers
- B4 Excavator mounted tamping heads
- Pole Tampers
- Track Brush Tool for Road-rail Loader & Excavator

#### **Ballast Work**

IMG REF Description

B7 Ballast Undercutter Blade

B8 Road-rail Loader

Ballast Clearing Beam

Road-rail All-Terrain Dumper

Road-rail Vehicle for Railway Equipment Handling