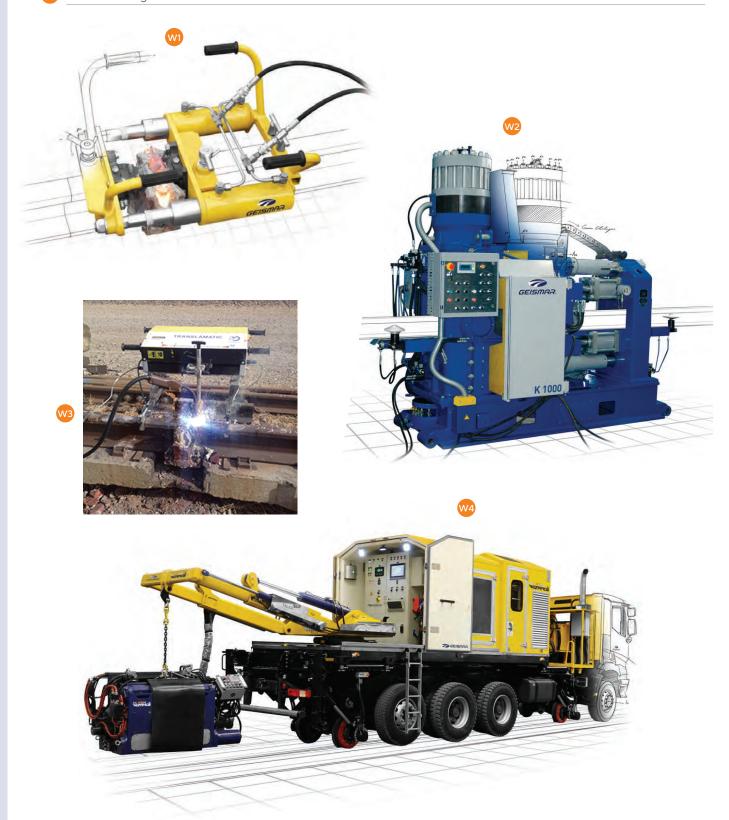

### Welding

IMG Description

Range of weld shears, hand pump or external supply

W2 Flash-butt Rail Welding Machine

W3 Robotic Welders

W4 Track Welding Road-rail Vehicle