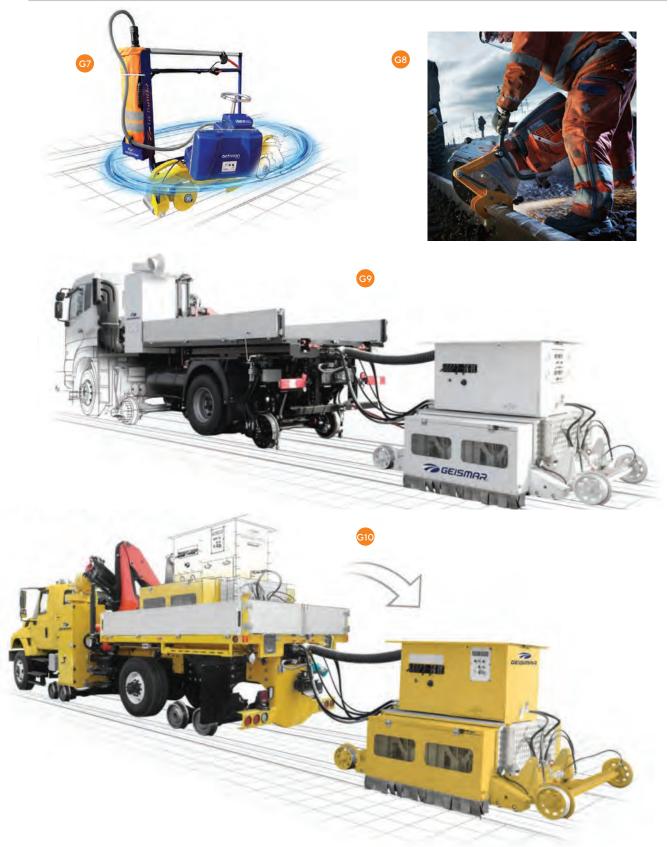

### Grinding and Rail Preparation

- IMG REF Description
- G7 Battery-Powered Rail Profile Grinder
- G8 Lightweight Abrasive Rail Saw
- G9 Track Grinding Hi-Rail Vehicle
- Track Maintenance Grinding Hi-Rail Vehicle