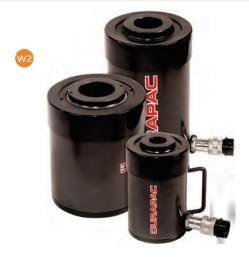

### Workshop Equipment

IMG Description

W1 Cylinders

W2 Hollow Cylinders

W3 Electric Hydraulic Pump

W4 Magnetic Drills