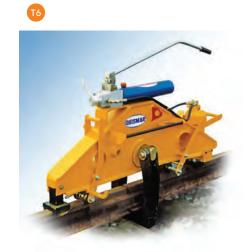

### Tensors, Benders, Crows

IMG REF Description

T5 Horizontal Rail Bender

Vertical Rail Joint Bender