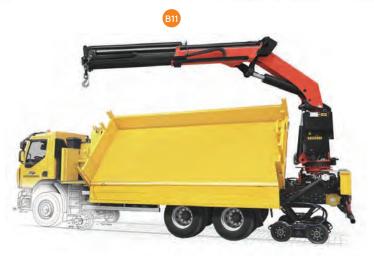

#### **Ballast Work**

IMG REF Description

B7 Ballast Undercutter Blade

B8 Road-rail Loader

Ballast Clearing Beam

Road-rail All-Terrain Dumper

Road-rail Vehicle for Railway Equipment Handling