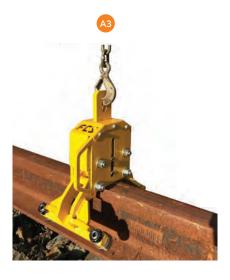

#### Accessories

IMG REF Description

Wheel chocks and safety flags

A2 De-railing sets

A3 Tongs and rail handling tools

Hydraulic Re-railing systems

A5 Rail Adzes

A6 Range of specialty shovels and spades