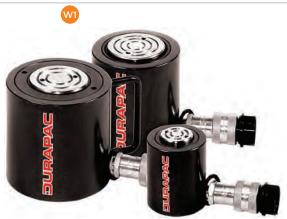

### Workshop Equipment

IMG Description

W1 Cylinders

W2 Hollow Cylinders

W3 Electric Hydraulic Pump

W4 Magnetic Drills