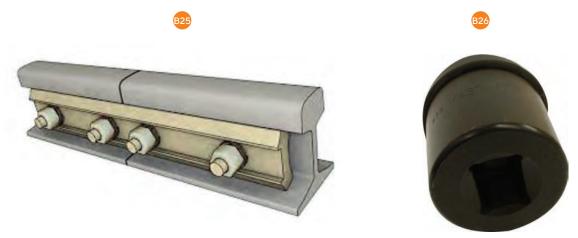

#### **Bolting Accessories**

IMG Description

Fish Plate and Shim Systems

Sockets - Designed specifically for rail applications and to be hard wearing in the field. Large range available including square, bi-square, and rectangle.