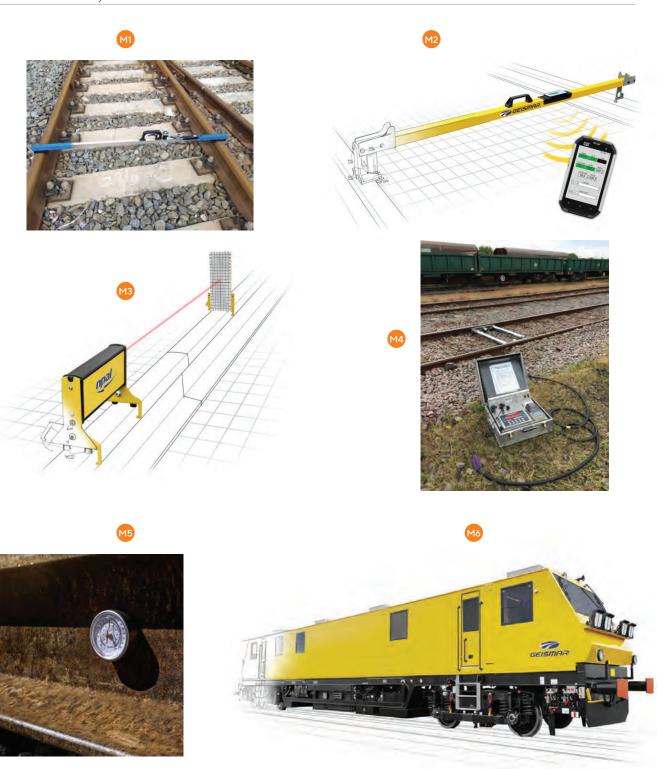

### Measurement and Testing

- IMG Description
- MI Track Gauge
- M2 Track Gauge Digital
- M3 Laser Alignment
- Rail Weighing System
- M5 Rail Temperature Gauge
- Track and Catenary Measurement and Control Track Motorcar

#### **Measurement and Testing**

- IMG REF Description
- Track Measurement and Ultrasonic Inspection Trolley
- M8 Single Ultrasonic Inspection Trolley
- Powered Ultrasonic Rail Inspection and transport Trolleys.
- Stagger and Height Gauge
- MII Porable Wagon Weighing System
- Track Distance Meter