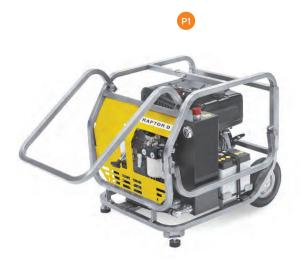

## Hydraulic Pumps

IMG Description

P1 Hydraulic Powerpack Diesel and Petrol

P2 Torque Wrench Pump

P3 Hydraulic Pump