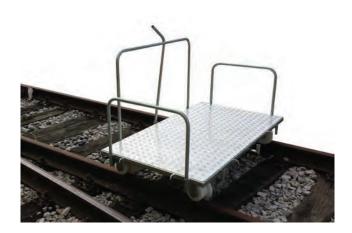

## **Trolleys and Platforms**

IMG REF Description

Wide range of trolleys and platforms including powered and Braked

Damaged Bogie Rescue Trolley

### **Trolleys and Platforms**

IMG Description

114 Hydraulic Rail Lifter

Self Propelled Trolley