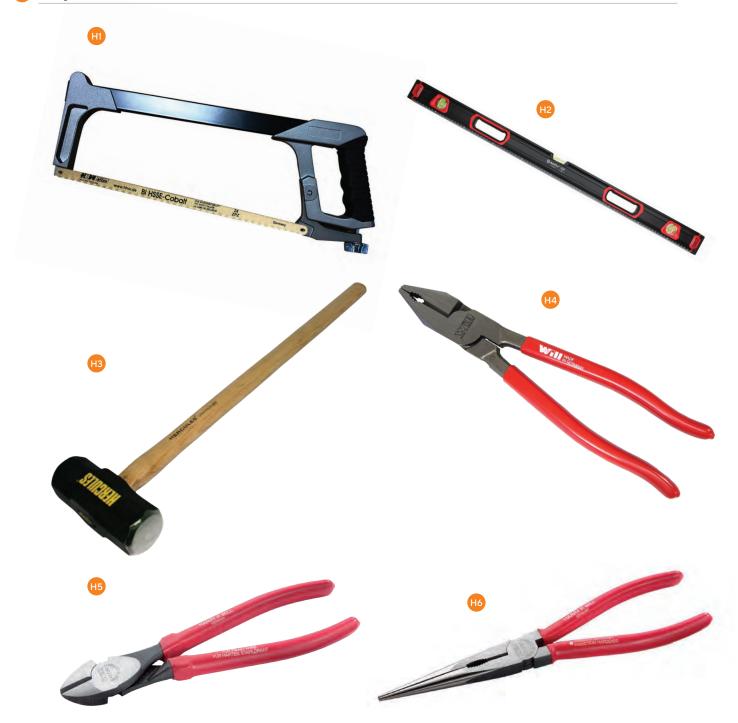

#### **Hand Tools**

IMG Description

H1 Hacksaw

H2 Level

H3 Sledge Hammer

Combination Lineman Plier

H5 Side Cutters

Long Nose Plier