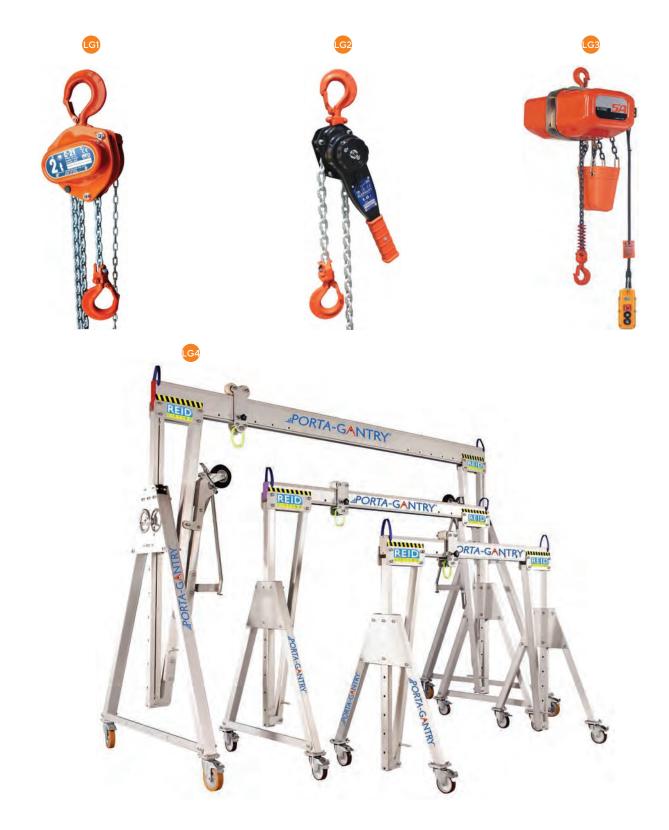

### Lifting Gear

IMG Description

Chain Blocks

Lever Blocks

G3 Electric Hoists

Ga Porta Gantry