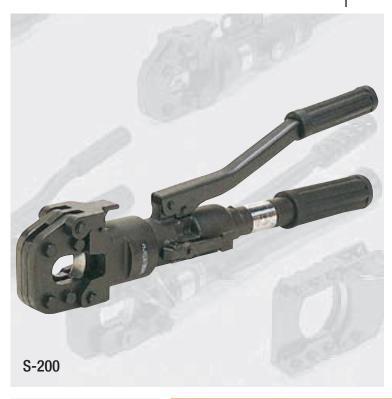

# HYDRAULIC CUTTERS

MODEL No.

**S-200** 

Cuts steel materials as well as cables up to 20 mm

S-200 (Latch opened)

### **FEATURES**

Light weight portable hydraulic cutter features :

- Guillotine type cutting for less jamming than shear type cutting
- No set-up time required
- Blades are easily replaceable
- 180 degree swivel and latch type head allows easy cutting position

### **SPECIFICATIONS**

Maximum handle load : 235 N Single stage pumping Relief valve is not equipped Reservoir capacity : 60 cc Maximum opening : 22 mm

Pumping cycles when no load: 39 times

Output force: 66 kN