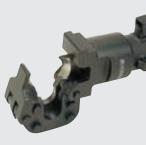

# HYDRAULIC CUTTERS

MODEL No.

**S-200** 

Cuts steel materials as well as cables up to 20 mm

S-200 (Latch opened)

### **FEATURES**

Light weight portable hydraulic cutter features :

- Guillotine type cutting for less jamming than shear type cutting
- No set-up time required
- Blades are easily replaceable
- 180 degree swivel and latch type head allows easy cutting position