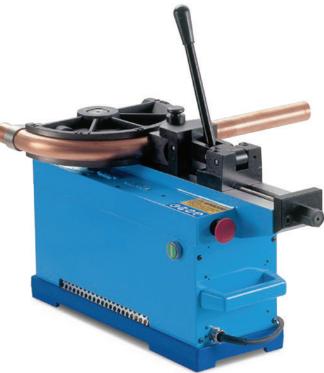

## ELECTRIC PIPE BENDERS

Accurate and powerful pipe bending machines able to bend large pipe diameters, as well as thin and delicate pipe - all with optimum and constant bending radii and without any pipe deformation.

Quick-release pins makes setup of these units easy and efficient, allowing you to easily switch between different rollers & formers if bending multiple sizes of pipe.

## FEATURES:

- Two models available for hire up to Ø 42mm & Ø 54mm bending capacity
- Bending angle regulation
- Automatic return at end of stroke
- Wide range of formers and rollers available to cater for a variety of pipe sizes