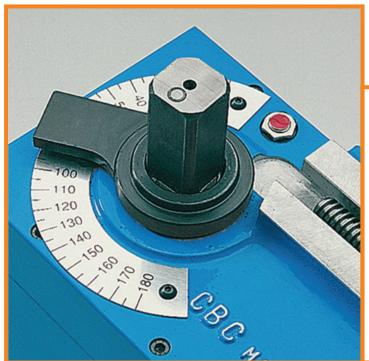

## FEATURES:

- Two models available for hire up to Ø 42mm & Ø 54mm bending capacity
- Bending angle regulation
- Automatic return at end of stroke
- Wide range of formers and rollers available to cater for a variety of pipe sizes