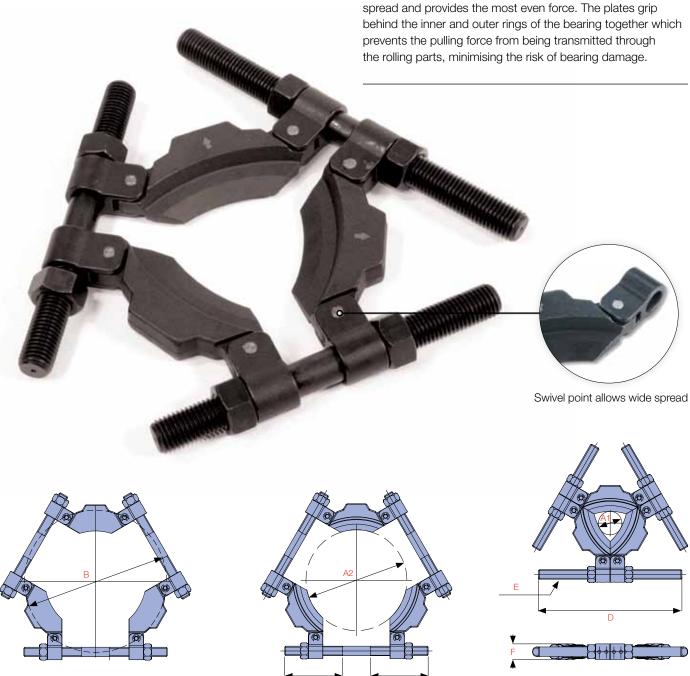

## THE TRI-SECTIONAL PLATES ARE SPECIALLY DESIGNED FOR USE WITH THE PR & PS-SERIES PULLERS.

DURAPA

The unique and patented swing design creates the maximum spread and provides the most even force. The plates grip prevents the pulling force from being transmitted through