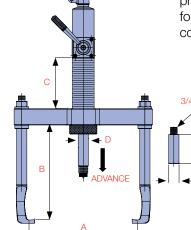

## THE *PR & PS-SERIES* PULLERS ARE A CONVERTIBLE 2 OR 3 WAY UNIT FOR A ONE PERSON OPERATION.

Available in remote and self-contained versions from 4-30 ton capacity. The PS-Series 3 in 1 puller is a double acting unit designed for pushing, outer pulling and inner pulling.

| Model No. | Puller Type    | Capacity<br>(ton) | Max. Reach<br>(mm) | Range of<br>Spread<br>(mm) | Extension Rods | Jaw Tip (mm) |      | nm)  | Hydraulic Cylinder<br>(mm) |    |    | Stroke<br>(mm) | Weight |
|-----------|----------------|-------------------|--------------------|----------------------------|----------------|--------------|------|------|----------------------------|----|----|----------------|--------|
|           |                |                   |                    |                            | 58 mm - Qty    | A            | В    | C    | E                          | F  | G  | Н              | (kg)   |
| PS-04S    | Self-contained | 4                 | 190                | 67.5 - 325                 | 2              | 13           | 10   | 22   | 42                         | 22 | 40 | 60             | 8      |
| PR-04     | Remote         |                   | 190                | 67.5 - 325                 | 2              | 13           | 10   | 22   | 42                         | 22 | 40 | 60             | 6      |
| PS-08S    | Self-contained | 8                 | 280                | 107.0 - 450                | 3              | 13           | 13   | 27.5 | 50                         | 25 | 70 | 85             | 12     |
| PR-08     | Remote         |                   | 280                | 107.0 - 450                | 3              | 13           | 13   | 27.5 | 50                         | 25 | 70 | 85             | 9      |
| PS-12S    | Self-contained | 12                | 305                | 94.5 - 485                 | 4              | 15           | 16.5 | 29   | 60                         | 28 | 70 | 85             | 15     |
| PR-12     | Remote         |                   | 305                | 94.5 - 485                 | 4              | 15           | 16.5 | 29   | 60                         | 28 | 70 | 85             | 12     |
| PS-20S    | Self-contained | 20                | 365                | 128.4 - 570                | -              | 20           | 27   | 33   | 80                         | 40 | 62 | 111            | 26     |
| PR-20     | Remote         |                   | 365                | 128.4 - 570                | -              | 20           | 27   | 33   | 80                         | 40 | 62 | 111            | 24     |
| PS-30S    | Self-contained | 30                | 465                | 128.5 - 680                | -              | 20           | 27   | 38   | 98                         | 50 | 85 | 111            | 36     |
| PR-30     | Remote         |                   | 465                | 128.5 - 680                | -              | 20           | 27   | 38   | 98                         | 50 | 85 | 111            | 34     |

## PR & PS |SERIES

WWW.DURAPAC.COM

**2/3 WAY HYDRAULIC PULLERS** 

FOR OUTER PULLING

*This patented double acting design* provides the operator with a 3 in 1 tool for installing, outer and inner pulling with convenience and safety.