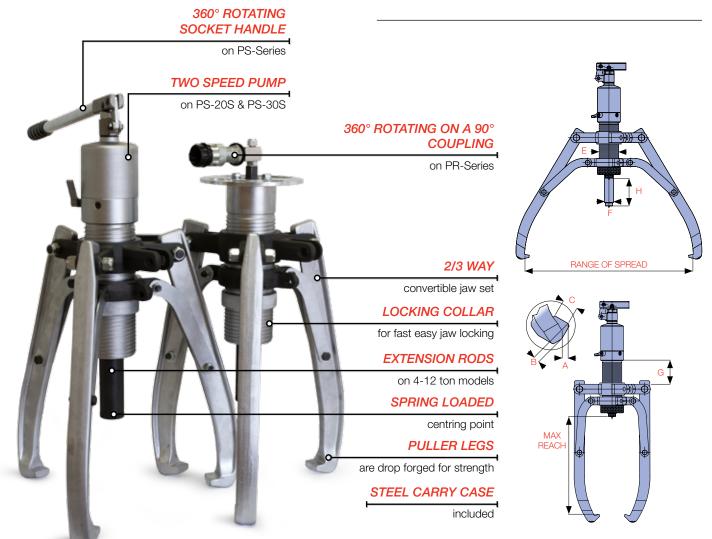

## THE *PR & PS-SERIES* PULLERS ARE A CONVERTIBLE 2 OR 3 WAY UNIT FOR A ONE PERSON OPERATION.

Available in remote and self-contained versions from 4-30 ton capacity. The PS-Series 3 in 1 puller is a double acting unit designed for pushing, outer pulling and inner pulling.

| Model No. | Puller Type    | Capacity<br>(ton) | Max. Reach<br>(mm) | Range of<br>Spread<br>(mm) | Extension Rods | Jaw Tip (mm) |      | nm)  | Hydraulic Cylinder<br>(mm) |    |    | Stroke<br>(mm) | Weight |
|-----------|----------------|-------------------|--------------------|----------------------------|----------------|--------------|------|------|----------------------------|----|----|----------------|--------|
|           |                |                   |                    |                            | 58 mm - Qty    | A            | В    | C    | E                          | F  | G  | Н              | (kg)   |
| PS-04S    | Self-contained | 4                 | 190                | 67.5 - 325                 | 2              | 13           | 10   | 22   | 42                         | 22 | 40 | 60             | 8      |
| PR-04     | Remote         |                   | 190                | 67.5 - 325                 | 2              | 13           | 10   | 22   | 42                         | 22 | 40 | 60             | 6      |
| PS-08S    | Self-contained | 8                 | 280                | 107.0 - 450                | 3              | 13           | 13   | 27.5 | 50                         | 25 | 70 | 85             | 12     |
| PR-08     | Remote         |                   | 280                | 107.0 - 450                | 3              | 13           | 13   | 27.5 | 50                         | 25 | 70 | 85             | 9      |
| PS-12S    | Self-contained | 12                | 305                | 94.5 - 485                 | 4              | 15           | 16.5 | 29   | 60                         | 28 | 70 | 85             | 15     |
| PR-12     | Remote         |                   | 305                | 94.5 - 485                 | 4              | 15           | 16.5 | 29   | 60                         | 28 | 70 | 85             | 12     |
| PS-20S    | Self-contained | 20                | 365                | 128.4 - 570                | -              | 20           | 27   | 33   | 80                         | 40 | 62 | 111            | 26     |
| PR-20     | Remote         |                   | 365                | 128.4 - 570                | -              | 20           | 27   | 33   | 80                         | 40 | 62 | 111            | 24     |
| PS-30S    | Self-contained | 30                | 465                | 128.5 - 680                | -              | 20           | 27   | 38   | 98                         | 50 | 85 | 111            | 36     |
| PR-30     | Remote         |                   | 465                | 128.5 - 680                | -              | 20           | 27   | 38   | 98                         | 50 | 85 | 111            | 34     |