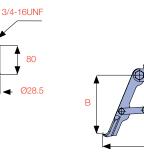

INNER PULLING ATTACHMENT

| Model No. | Puller Type   | Capacity<br>(ton) | A<br>(mm) | B<br>(mm) | C<br>(mm) | D<br>(mm) | E          | F<br>(mm) | Weight<br>(kg) |  |
|-----------|---------------|-------------------|-----------|-----------|-----------|-----------|------------|-----------|----------------|--|
| PS-1208D  | Installing    | 8                 | 44-280    | 270 + 80  | 140       | 28        | M12 x 1.75 | 30        | 19.5           |  |
|           | Outer Pulling | 12                | 85-300    | 260 + 80  | 140       | 28        | -          | -         |                |  |
|           | Inner Pulling | 8                 | 110-210   | 130 - 150 | -         | -         | 1"-12UNF   | -         |                |  |