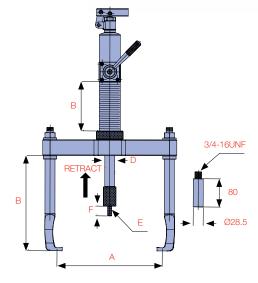

INNER PULLING ATTACHMENT

| Model No. | Puller Type   | Capacity<br>(ton) | A<br>(mm) | B<br>(mm) | C<br>(mm) | D<br>(mm) | E          | F<br>(mm) | Weight<br>(kg) |  |
|-----------|---------------|-------------------|-----------|-----------|-----------|-----------|------------|-----------|----------------|--|
| PS-1208D  | Installing    | 8                 | 44-280    | 270 + 80  | 140       | 28        | M12 x 1.75 | 30        | 19.5           |  |
|           | Outer Pulling | 12                | 85-300    | 260 + 80  | 140       | 28        | -          | -         |                |  |
|           | Inner Pulling | 8                 | 110-210   | 130 - 150 | -         | -         | 1"-12UNF   | -         |                |  |