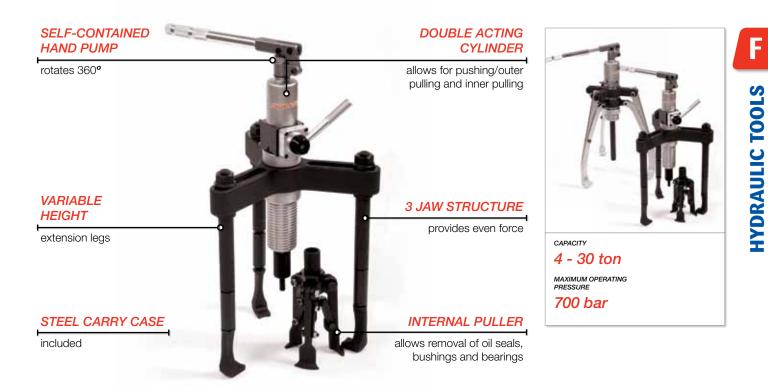

## THE *PR & PS-SERIES* PULLERS ARE A CONVERTIBLE 2 OR 3 WAY UNIT FOR A ONE PERSON OPERATION.

Available in remote and self-contained versions from 4-30 ton capacity. The PS-Series 3 in 1 puller is a double acting unit designed for pushing, outer pulling and inner pulling.

## PR & PS |SERIES

WWW.DURAPAC.COM

**2/3 WAY HYDRAULIC PULLERS** 

FOR OUTER PULLING

*This patented double acting design* provides the operator with a 3 in 1 tool for installing, outer and inner pulling with convenience and safety.

FOR OUTER/INNER INSTALLING