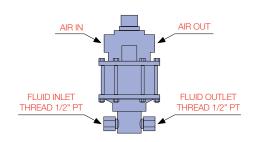

#### OIL OUTLET

fitted with a 1/4" DBT116M quick release nipple

PRESSURE RELEASE VALVE

### **OIL OUTLET**

fitted with a 1/4" DBT116M quick release nipple