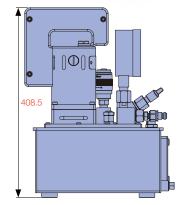

# THE **PEMH & PAMH PUMPS** ARE PERFECTLY DESIGNED FOR BOLT TENSIONING APPLICATIONS UTILISING DURAPAC DBT SERIES BOLT TENSIONERS AT **1,500** BAR.

The PEMH0543 is an electric two speed pump with a 2.8 metre remote hand pendant. The PAMH1514 is a light weight single acting pump suited to applications where air is the preferred power source.

### LIQUID FILLED PRESSURE GAUGE

range is 0-1,600 bar / 0-23,000 psi

### SITE GLASS

incorporating temperature gauge

### STAINLESS STEEL BASE AND FRAME

resist corrison and allows for easy handling

#### OIL OUTLET

fitted with a 1/4" DBT116M quick release nipple

PRESSURE RELEASE VALVE

### FILTER, REGULATOR & LUBRICATOR WITH GAUGE

are supplied on the air inlet

### STAINLESS STEEL RESERVOIR

5.6 litres of useable oil

### RESERVOIR ON/OFF VALVE

| Model    | Used with | Pressure     | Compression | Oil Flow     | Air Pressure | Air Consumption (Lpm) | Oil Port | Oil Capacity | Dry Weight |
|----------|-----------|--------------|-------------|--------------|--------------|-----------------------|----------|--------------|------------|
| Number   | Cylinder  | Rating (bar) | Ratio       | (cm³/stroke) | Range (bar)  |                       | Thread   | (L)          | (kg)       |
| PAMH1514 | S/A       | 1,500        | 1:310       | 1.2          | 5-7          | 793                   | G 1/4"   | 5.6          | 25         |

## **DURAPAC** PEMH & PAMH | SERIES

Philips.

0.5 kW/220 volt 50-60 Hz universal motor 6.0 amps

### LIQUID FILLED PRESSURE GAUGE

range is 0-2,500 bar / 0-35,000 psi

### ADJUSTABLE TORQUE CONTROL

for accurate torque settings

### PRESSURE RELEASE LEVER

### **OIL OUTLET**

fitted with a 1/4" DBT116M quick release nipple

### 2.8M REMOTE PENDANT

through a 24 volt transformer for safety. Incorporates motor ON/OFF button

POWER REQUIREMENT

Electric 220 Volt 50-60 Hz (two speed pump)

AIR REQUIREMENT

Air 793 Lpm @ 7 bar (single speed pump)

MAXIMUM OPERATING PRESSURE

1,500 bar

### **RESERVOIR**

capacity 4L

| Madel Newber | kW   | Voltage | Hz    | Amps | Usable oil<br>Capacity (L) | Maximum Pressure<br>Rating (bar) | Flow Rate (Lpm) |           | Remote Pendant   | Mainta (l)  |
|--------------|------|---------|-------|------|----------------------------|----------------------------------|-----------------|-----------|------------------|-------------|
| Model Number |      |         |       |      |                            |                                  | 30 bar          | 1,500 bar | Function 2.8 mtr | Weight (kg) |
| PEMH0543     | 0.50 | 220     | 50/60 | 6    | 4                          | 1,500                            | 2               | 0.13      | ON/OFF           | 24          |