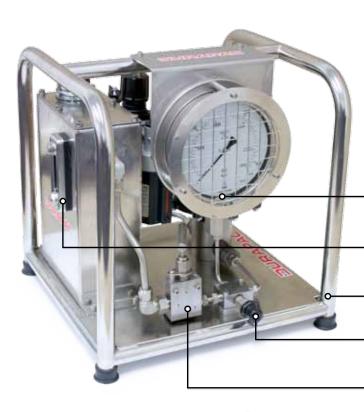

### LIQUID FILLED PRESSURE GAUGE

range is 0-1,600 bar / 0-23,000 psi

### SITE GLASS

incorporating temperature gauge

### STAINLESS STEEL BASE AND FRAME

resist corrison and allows for easy handling

#### OIL OUTLET

fitted with a 1/4" DBT116M quick release nipple

PRESSURE RELEASE VALVE

### STAINLESS STEEL RESERVOIR

5.6 litres of useable oil

### RESERVOIR ON/OFF VALVE

| Model    | Used with | Pressure     | Compression | Oil Flow     | Air Pressure | Air Consumption (Lpm) | Oil Port | Oil Capacity | Dry Weight |
|----------|-----------|--------------|-------------|--------------|--------------|-----------------------|----------|--------------|------------|
| Number   | Cylinder  | Rating (bar) | Ratio       | (cm³/stroke) | Range (bar)  |                       | Thread   | (L)          | (kg)       |
| PAMH1514 | S/A       | 1,500        | 1:310       | 1.2          | 5-7          | 793                   | G 1/4"   | 5.6          | 25         |