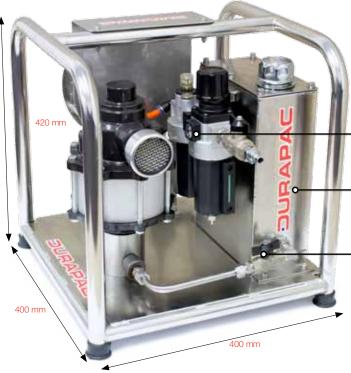

### FILTER, REGULATOR & LUBRICATOR WITH GAUGE

are supplied on the air inlet

### LIQUID FILLED PRESSURE GAUGE

range is 0-2,500 bar / 0-35,000 psi

### ADJUSTABLE TORQUE CONTROL

for accurate torque settings

### PRESSURE RELEASE LEVER

### **OIL OUTLET**

fitted with a 1/4" DBT116M quick release nipple

### SITE GLASS

incorporating temperature gauge

### **RESERVOIR**

capacity 4L

| Madel Newber | kW   | Voltage | Hz    | Amps | Usable oil<br>Capacity (L) | Maximum Pressure<br>Rating (bar) | Flow Rate (Lpm) |           | Remote Pendant   | Mainta (l)  |
|--------------|------|---------|-------|------|----------------------------|----------------------------------|-----------------|-----------|------------------|-------------|
| Model Number |      |         |       |      |                            |                                  | 30 bar          | 1,500 bar | Function 2.8 mtr | Weight (kg) |
| PEMH0543     | 0.50 | 220     | 50/60 | 6    | 4                          | 1,500                            | 2               | 0.13      | ON/OFF           | 24          |