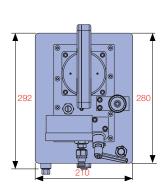

### **RESERVOIR**

capacity 4L

| Madel Newber | kW   | Voltage | Hz    | Amps | Usable oil<br>Capacity (L) | Maximum Pressure<br>Rating (bar) | Flow Rate (Lpm) |           | Remote Pendant   | Mainta (l)  |
|--------------|------|---------|-------|------|----------------------------|----------------------------------|-----------------|-----------|------------------|-------------|
| Model Number |      |         |       |      |                            |                                  | 30 bar          | 1,500 bar | Function 2.8 mtr | Weight (kg) |
| PEMH0543     | 0.50 | 220     | 50/60 | 6    | 4                          | 1,500                            | 2               | 0.13      | ON/OFF           | 24          |