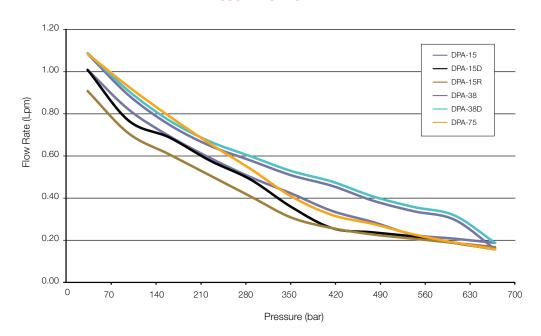

## **PRESSURE VS FLOW RATE**

DPA-75

**PUMPS** 

## THE DPA-15 (1.5 L), DPA-38 (3.8 L) AND DPA-75 (7.5 L) MODELS ARE THE STANDARD WORK HORSES OF THE RANGE.

DURAPAC

Each has a 3 position treadle with advance/hold/

DPA-38 & DPA-75

| Model<br>Number | Used<br>with<br>Cylinder | Usable Oil<br>Capacity<br>(cc) | Pressure<br>Rating<br>(bar) | Output Flow<br>Rate (cm³/min) |      | Air<br>Pressure | Dimension (mm) |     |          |           |     |     | Weight |      |
|-----------------|--------------------------|--------------------------------|-----------------------------|-------------------------------|------|-----------------|----------------|-----|----------|-----------|-----|-----|--------|------|
|                 |                          |                                |                             | No load                       | Load | Range<br>(bar)  | A              | В   | С        | D         | Е   | F   | G      | (kg) |
| DPA-15          | S/A                      | 1,500                          | 700                         | 1,000                         | 180  | 4-12            | 263            | 127 | 1/4"-NPT | 3/8"-NPTF | 185 | 131 | 136    | 8.2  |
| DPA-15D         | D/A                      | 1,500                          | 700                         | 1,000                         | 150  | 4-12            | 263            | 127 | 1/4"-NPT | 3/8"-NPTF | 203 | 136 | 136    | 8.7  |
| DPA-15R         | S/A                      | 1,500                          | 700                         | 900                           | 160  | 4-12            | 279            | 160 | 1/4"-NPT | 3/8"-NPTF | 204 | 130 | 136    | 8.8  |
| DPA-38          | S/A                      | 3,800                          | 700                         | 1,075                         | 150  | 4-12            | 321            | 129 | 1/4"-NPT | 3/8"-NPTF | 187 | 133 | 187    | 12.3 |
| DPA-38D         | D/A                      | 3,800                          | 700                         | 1,075                         | 180  | 4-12            | 321            | 129 | 1/4"-NPT | 3/8"-NPTF | 204 | 133 | 187    | 13.5 |
| DPA-75          | S/A                      | 7,550                          | 700                         | 1,075                         | 150  | 4-12            | 321            | 155 | 1/4"-NPT | 3/8"-NPTF | 212 | 159 | 255    | 17.4 |