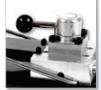

THE *DPA-15R* IS A REMOTE EQUIPPED AIR DRIVEN HYDRAULIC PUMP AND IS IDEALLY SUITED WHEN A REMOTE ACTUATION OF THE PUMP IS REQUIRED.

The pump will operate small to medium sized single acting cylinders and is supplied with a 3 metre long hand lead with advance-hold-retract button on the remote.