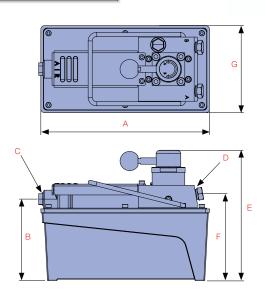

## THE DPA-15 (1.5 L), DPA-38 (3.8 L) AND DPA-75 (7.5 L) MODELS ARE THE STANDARD WORK HORSES OF THE RANGE.

DURAPAC

Each has a 3 position treadle with advance/hold/

DPA-38 & DPA-75

| Model<br>Number | Used<br>with<br>Cylinder | Usable Oil<br>Capacity<br>(cc) | Pressure<br>Rating<br>(bar) | Output Flow<br>Rate (cm³/min) |      | Air<br>Pressure | Dimension (mm) |     |          |           |     |     | Weight |      |
|-----------------|--------------------------|--------------------------------|-----------------------------|-------------------------------|------|-----------------|----------------|-----|----------|-----------|-----|-----|--------|------|
|                 |                          |                                |                             | No load                       | Load | Range<br>(bar)  | A              | В   | С        | D         | Е   | F   | G      | (kg) |
| DPA-15          | S/A                      | 1,500                          | 700                         | 1,000                         | 180  | 4-12            | 263            | 127 | 1/4"-NPT | 3/8"-NPTF | 185 | 131 | 136    | 8.2  |
| DPA-15D         | D/A                      | 1,500                          | 700                         | 1,000                         | 150  | 4-12            | 263            | 127 | 1/4"-NPT | 3/8"-NPTF | 203 | 136 | 136    | 8.7  |
| DPA-15R         | S/A                      | 1,500                          | 700                         | 900                           | 160  | 4-12            | 279            | 160 | 1/4"-NPT | 3/8"-NPTF | 204 | 130 | 136    | 8.8  |
| DPA-38          | S/A                      | 3,800                          | 700                         | 1,075                         | 150  | 4-12            | 321            | 129 | 1/4"-NPT | 3/8"-NPTF | 187 | 133 | 187    | 12.3 |
| DPA-38D         | D/A                      | 3,800                          | 700                         | 1,075                         | 180  | 4-12            | 321            | 129 | 1/4"-NPT | 3/8"-NPTF | 204 | 133 | 187    | 13.5 |
| DPA-75          | S/A                      | 7,550                          | 700                         | 1,075                         | 150  | 4-12            | 321            | 155 | 1/4"-NPT | 3/8"-NPTF | 212 | 159 | 255    | 17.4 |