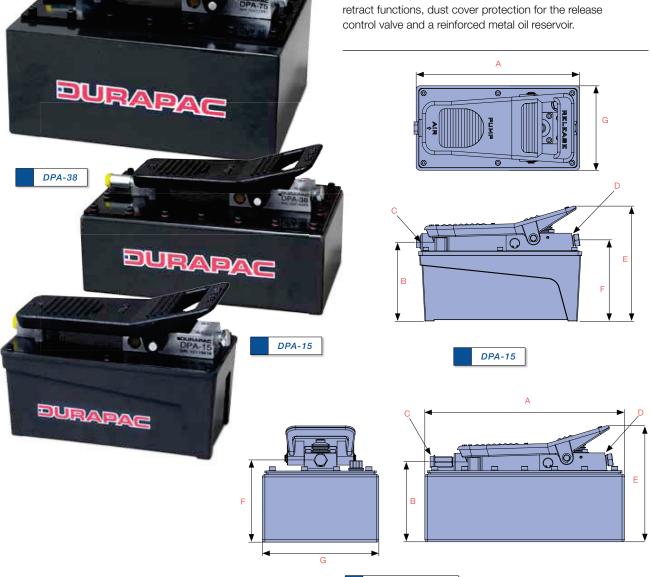

## THE DPA-15 (1.5 L), DPA-38 (3.8 L) AND DPA-75 (7.5 L) MODELS ARE THE STANDARD WORK HORSES OF THE RANGE.

DURAPAC

Each has a 3 position treadle with advance/hold/

DPA-38 & DPA-75

| Model<br>Number | Used<br>with<br>Cylinder | Usable Oil<br>Capacity<br>(cc) | Pressure<br>Rating<br>(bar) | Output Flow<br>Rate (cm³/min) |      | Air<br>Pressure | Dimension (mm) |     |          |           |     |     | Weight |      |
|-----------------|--------------------------|--------------------------------|-----------------------------|-------------------------------|------|-----------------|----------------|-----|----------|-----------|-----|-----|--------|------|
|                 |                          |                                |                             | No load                       | Load | Range<br>(bar)  | A              | В   | С        | D         | Е   | F   | G      | (kg) |
| DPA-15          | S/A                      | 1,500                          | 700                         | 1,000                         | 180  | 4-12            | 263            | 127 | 1/4"-NPT | 3/8"-NPTF | 185 | 131 | 136    | 8.2  |
| DPA-15D         | D/A                      | 1,500                          | 700                         | 1,000                         | 150  | 4-12            | 263            | 127 | 1/4"-NPT | 3/8"-NPTF | 203 | 136 | 136    | 8.7  |
| DPA-15R         | S/A                      | 1,500                          | 700                         | 900                           | 160  | 4-12            | 279            | 160 | 1/4"-NPT | 3/8"-NPTF | 204 | 130 | 136    | 8.8  |
| DPA-38          | S/A                      | 3,800                          | 700                         | 1,075                         | 150  | 4-12            | 321            | 129 | 1/4"-NPT | 3/8"-NPTF | 187 | 133 | 187    | 12.3 |
| DPA-38D         | D/A                      | 3,800                          | 700                         | 1,075                         | 180  | 4-12            | 321            | 129 | 1/4"-NPT | 3/8"-NPTF | 204 | 133 | 187    | 13.5 |
| DPA-75          | S/A                      | 7,550                          | 700                         | 1,075                         | 150  | 4-12            | 321            | 155 | 1/4"-NPT | 3/8"-NPTF | 212 | 159 | 255    | 17.4 |