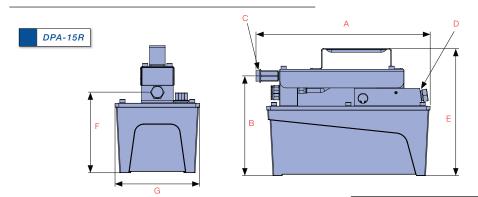

## THE DPA-15 (1.5 L), DPA-38 (3.8 L) AND DPA-75 (7.5 L) MODELS ARE THE STANDARD WORK HORSES OF THE RANGE.

DURAPAC

Each has a 3 position treadle with advance/hold/

DPA-38 & DPA-75

| Model<br>Number | Used<br>with<br>Cylinder | Usable Oil<br>Capacity<br>(cc) | Pressure<br>Rating<br>(bar) | Output Flow<br>Rate (cm³/min) |      | Air<br>Pressure | Dimension (mm) |     |          |           |     |     | Weight |      |
|-----------------|--------------------------|--------------------------------|-----------------------------|-------------------------------|------|-----------------|----------------|-----|----------|-----------|-----|-----|--------|------|
|                 |                          |                                |                             | No load                       | Load | Range<br>(bar)  | A              | В   | С        | D         | Е   | F   | G      | (kg) |
| DPA-15          | S/A                      | 1,500                          | 700                         | 1,000                         | 180  | 4-12            | 263            | 127 | 1/4"-NPT | 3/8"-NPTF | 185 | 131 | 136    | 8.2  |
| DPA-15D         | D/A                      | 1,500                          | 700                         | 1,000                         | 150  | 4-12            | 263            | 127 | 1/4"-NPT | 3/8"-NPTF | 203 | 136 | 136    | 8.7  |
| DPA-15R         | S/A                      | 1,500                          | 700                         | 900                           | 160  | 4-12            | 279            | 160 | 1/4"-NPT | 3/8"-NPTF | 204 | 130 | 136    | 8.8  |
| DPA-38          | S/A                      | 3,800                          | 700                         | 1,075                         | 150  | 4-12            | 321            | 129 | 1/4"-NPT | 3/8"-NPTF | 187 | 133 | 187    | 12.3 |
| DPA-38D         | D/A                      | 3,800                          | 700                         | 1,075                         | 180  | 4-12            | 321            | 129 | 1/4"-NPT | 3/8"-NPTF | 204 | 133 | 187    | 13.5 |
| DPA-75          | S/A                      | 7,550                          | 700                         | 1,075                         | 150  | 4-12            | 321            | 155 | 1/4"-NPT | 3/8"-NPTF | 212 | 159 | 255    | 17.4 |

THE *DPA-15R* IS A REMOTE EQUIPPED AIR DRIVEN HYDRAULIC PUMP AND IS IDEALLY SUITED WHEN A REMOTE ACTUATION OF THE PUMP IS REQUIRED.

The pump will operate small to medium sized single acting cylinders and is supplied with a 3 metre long hand lead with advance-hold-retract button on the remote.