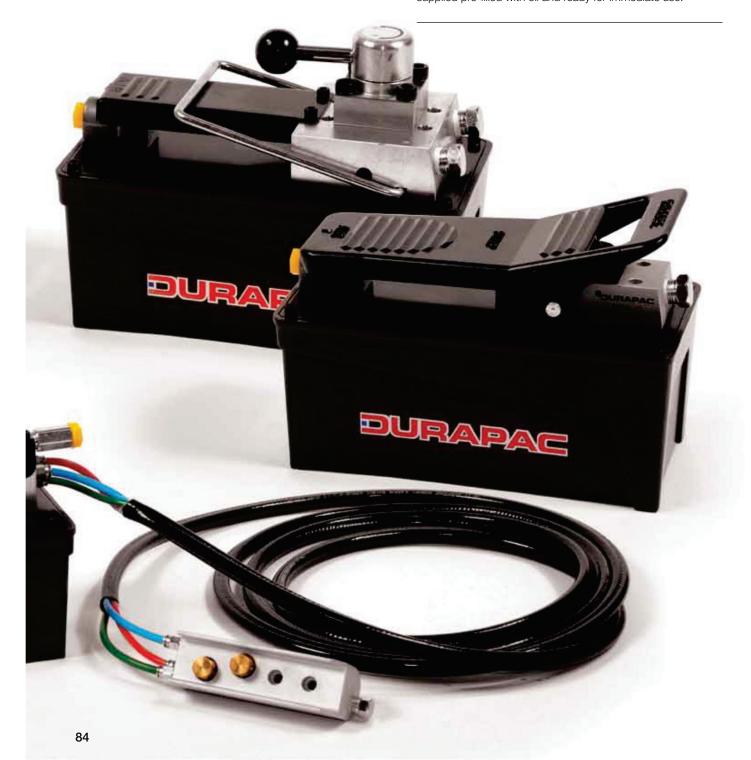

**RECIPROCATING AIR HYDRAULIC POWER UNITS** 

WWW.DURAPAC.COM

PUMPS

THE *DPA-SERIES* OF AIR DRIVEN HYDRAULIC PUMPS ARE A FIELD PROVEN ECONOMICAL CHOICE OF POWER SOURCE FOR RUNNING SMALL TO MEDIUM HYDRAULIC CYLINDERS AND TOOLS WHEN COMPRESSED AIR IS AVAILABLE.

All models have a maximum working pressure of 700 bar and metal oil reservoirs for strength and durability. A convenient carry handle is built into the treadle and all pumps are supplied pre-filled with oil and ready for immediate use.

## THE DPA-15 (1.5 L), DPA-38 (3.8 L) AND DPA-75 (7.5 L) MODELS ARE THE STANDARD WORK HORSES OF THE RANGE.

DURAPAC

Each has a 3 position treadle with advance/hold/

DPA-38 & DPA-75

| Model<br>Number | Used<br>with<br>Cylinder | Usable Oil<br>Capacity<br>(cc) | Pressure<br>Rating<br>(bar) | Output Flow<br>Rate (cm³/min) |      | Air<br>Pressure | Dimension (mm) |     |          |           |     |     | Weight |      |
|-----------------|--------------------------|--------------------------------|-----------------------------|-------------------------------|------|-----------------|----------------|-----|----------|-----------|-----|-----|--------|------|
|                 |                          |                                |                             | No load                       | Load | Range<br>(bar)  | A              | В   | С        | D         | Е   | F   | G      | (kg) |
| DPA-15          | S/A                      | 1,500                          | 700                         | 1,000                         | 180  | 4-12            | 263            | 127 | 1/4"-NPT | 3/8"-NPTF | 185 | 131 | 136    | 8.2  |
| DPA-15D         | D/A                      | 1,500                          | 700                         | 1,000                         | 150  | 4-12            | 263            | 127 | 1/4"-NPT | 3/8"-NPTF | 203 | 136 | 136    | 8.7  |
| DPA-15R         | S/A                      | 1,500                          | 700                         | 900                           | 160  | 4-12            | 279            | 160 | 1/4"-NPT | 3/8"-NPTF | 204 | 130 | 136    | 8.8  |
| DPA-38          | S/A                      | 3,800                          | 700                         | 1,075                         | 150  | 4-12            | 321            | 129 | 1/4"-NPT | 3/8"-NPTF | 187 | 133 | 187    | 12.3 |
| DPA-38D         | D/A                      | 3,800                          | 700                         | 1,075                         | 180  | 4-12            | 321            | 129 | 1/4"-NPT | 3/8"-NPTF | 204 | 133 | 187    | 13.5 |
| DPA-75          | S/A                      | 7,550                          | 700                         | 1,075                         | 150  | 4-12            | 321            | 155 | 1/4"-NPT | 3/8"-NPTF | 212 | 159 | 255    | 17.4 |

THE *DPA-15R* IS A REMOTE EQUIPPED AIR DRIVEN HYDRAULIC PUMP AND IS IDEALLY SUITED WHEN A REMOTE ACTUATION OF THE PUMP IS REQUIRED.

The pump will operate small to medium sized single acting cylinders and is supplied with a 3 metre long hand lead with advance-hold-retract button on the remote.

**C** Sawna

OIL CAPACITY

1 5 - 7 5

1.5 - 7.5 L AIR PRESSURE RANGE

4 - 12 bar

MAXIMUM OPERATING PRESSURE

700 bar

THE *DPA-15D* AND *DPA-38D* ARE AIR DRIVEN HYDRAULIC PUMPS WITH A 4 WAY/3 POSITION MANUAL DIRECTIONAL CONTROL VALVE.