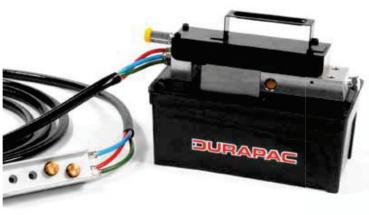

THE *DPA-15R* IS A REMOTE EQUIPPED AIR DRIVEN HYDRAULIC PUMP AND IS IDEALLY SUITED WHEN A REMOTE ACTUATION OF THE PUMP IS REQUIRED.

The pump will operate small to medium sized single acting cylinders and is supplied with a 3 metre long hand lead with advance-hold-retract button on the remote.