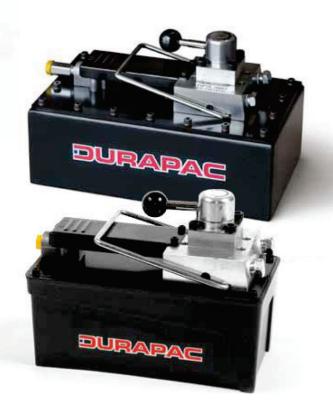

**RECIPROCATING AIR HYDRAULIC POWER UNITS** 

WWW.DURAPAC.COM

PUMPS

THE *DPA-SERIES* OF AIR DRIVEN HYDRAULIC PUMPS ARE A FIELD PROVEN ECONOMICAL CHOICE OF POWER SOURCE FOR RUNNING SMALL TO MEDIUM HYDRAULIC CYLINDERS AND TOOLS WHEN COMPRESSED AIR IS AVAILABLE.

## THE DPA-15 (1.5 L), DPA-38 (3.8 L) AND DPA-75 (7.5 L) MODELS ARE THE STANDARD WORK HORSES OF THE RANGE.

DURAPAC

Each has a 3 position treadle with advance/hold/

DPA-38 & DPA-75

| Model<br>Number | Used<br>with<br>Cylinder | Usable Oil<br>Capacity<br>(cc) | Pressure<br>Rating<br>(bar) | Output Flow<br>Rate (cm³/min) |      | Air<br>Pressure | Dimension (mm) |     |          |           |     |     | Weight |      |
|-----------------|--------------------------|--------------------------------|-----------------------------|-------------------------------|------|-----------------|----------------|-----|----------|-----------|-----|-----|--------|------|
|                 |                          |                                |                             | No load                       | Load | Range<br>(bar)  | A              | В   | С        | D         | Е   | F   | G      | (kg) |
| DPA-15          | S/A                      | 1,500                          | 700                         | 1,000                         | 180  | 4-12            | 263            | 127 | 1/4"-NPT | 3/8"-NPTF | 185 | 131 | 136    | 8.2  |
| DPA-15D         | D/A                      | 1,500                          | 700                         | 1,000                         | 150  | 4-12            | 263            | 127 | 1/4"-NPT | 3/8"-NPTF | 203 | 136 | 136    | 8.7  |
| DPA-15R         | S/A                      | 1,500                          | 700                         | 900                           | 160  | 4-12            | 279            | 160 | 1/4"-NPT | 3/8"-NPTF | 204 | 130 | 136    | 8.8  |
| DPA-38          | S/A                      | 3,800                          | 700                         | 1,075                         | 150  | 4-12            | 321            | 129 | 1/4"-NPT | 3/8"-NPTF | 187 | 133 | 187    | 12.3 |
| DPA-38D         | D/A                      | 3,800                          | 700                         | 1,075                         | 180  | 4-12            | 321            | 129 | 1/4"-NPT | 3/8"-NPTF | 204 | 133 | 187    | 13.5 |
| DPA-75          | S/A                      | 7,550                          | 700                         | 1,075                         | 150  | 4-12            | 321            | 155 | 1/4"-NPT | 3/8"-NPTF | 212 | 159 | 255    | 17.4 |