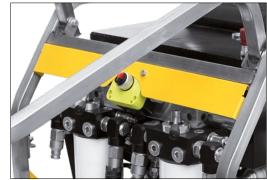

## **SUPER RAPTOR dual**

Double parallel circuit at 19 L/min or single at 38 L/min Gasoline engine 18 Hp - Recoil and electric starter

- Stainless steel frame with large folding handles
- All parts suspended on anti-vibration shock mounts
- Quick couplers installed on impact free swivel fitting
- High efficiency oil cooling system with centrifugal fan
- Central lifting hook

**SUPER RAPTOR DUAL** is a twin tool hydraulic power pack with 18 Hp twin cylinder gasoline engine, with electric pull starter. The machine has double possibility of hydaulic supply: either two hydraulic circuit at 19 L/min each or combined in a single circuit at 38 L/min with a maximum pressure of 140 Bar. The engine acceleration can be fixed and also automatic with piston according to customer specifications. The selection of the type of flow and acceleration can be done in a while through comfortable levers. **Available with different hydraulic power depending on request.** 