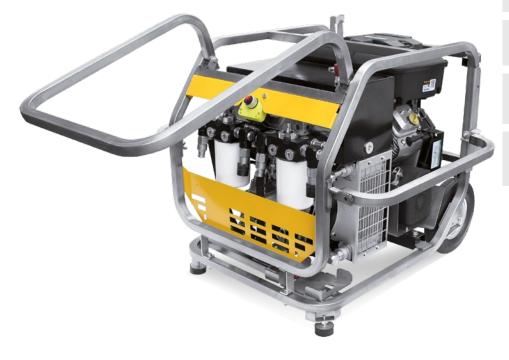

## **SUPER RAPTOR dual**

Double parallel circuit at 19 L/min or single at 38 L/min Gasoline engine 18 Hp - Recoil and electric starter

- Stainless steel frame with large folding handles
- All parts suspended on anti-vibration shock mounts
- Quick couplers installed on impact free swivel fitting
- High efficiency oil cooling system with centrifugal fan
- Central lifting hook

**SUPER RAPTOR DUAL** is a twin tool hydraulic power pack with 18 Hp twin cylinder gasoline engine, with electric pull starter. The machine has double possibility of hydaulic supply: either two hydraulic circuit at 19 L/min each or combined in a single circuit at 38 L/min with a maximum pressure of 140 Bar. The engine acceleration can be fixed and also automatic with piston according to customer specifications. The selection of the type of flow and acceleration can be done in a while through comfortable levers. **Available with different hydraulic power depending on request.** 

| TECHNICAL CHARACTERISTICS | SUPER RAPTOR DUAL                       |
|---------------------------|-----------------------------------------|
| Weight (kg)               | 118                                     |
| Dimension LxWxH (cm)      | 85x60x65                                |
| Flow L/min                | 30-38                                   |
| Pressure Bar              | 140-180                                 |
| Engine                    | Briggs & Stratton 18 HP twin - gasoline |
| Starter                   | recoil - electric                       |
| Acceleration              | automatic - manual                      |
| Hoses Length std          | 7 mt                                    |