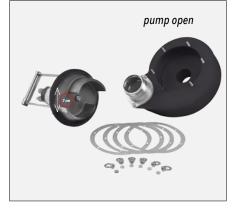

#### mouth 4"

- Extremely robust and reliable, minimum maintenance required, can run dry without damage indefinitely
- The pump housing can be open in few minutes without tools for inspection of the impeller and the pumping chamber
- Can be operated by small power pack or by the hydraulic circuit mini excavators, vans, tractors, work vehicles etc.
- Hydraulic motor equipped with a one-way valve that prevents accidental oil leaks if connected in the wrong hydraulic port
- Available with "Viton" seals for pumping high-temperature fluids
- With the accessory "Dredging Kit" mounted on the volute base, act as a floor wacuum for directly suction of sand, light mud and solid melted suspended material