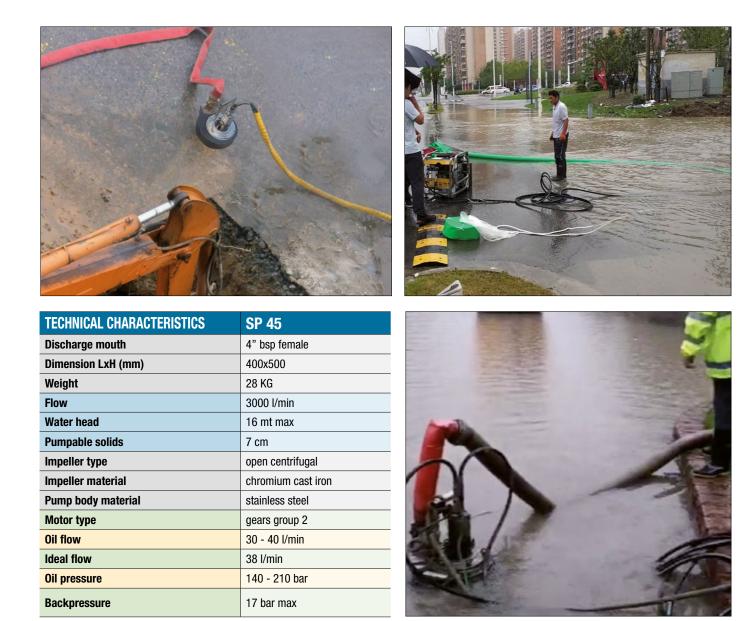

#### mouth 4"

**SP45** is a professional 4" trash pump designed for pumping trash or very loade fluids with a concentration of sludge in the liquid up to 20%, it can pump suspended solid bodies with dimensions of 70 mm. The performances are very high: flow rate up to 3000 L/min and a water head up to 16 meters. The pump body is constructed in stainless steel with polyurethane polyether shielding plates, materials that ensure unbeatable qualities of sturdiness, resistance to abrasion to impact and rust. Hydraulic function is an implicit guarantee of safety due to the impossibility of causing electric shock injuries. It can run dry without damage indefinitely. It is ideal for the pumping of large volumes of clear and dirty water, for the maintenance of underground gas and water networks, against flooding and natural disasters in the disposal of biological pits and manhole dewatering.