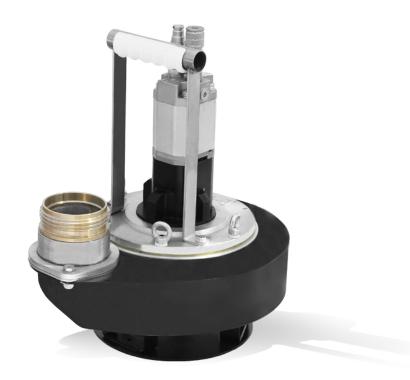

#### Hydraulic Trash Pump

#### mouth 4"

- Extremely robust and reliable, minimum maintenance required, can run dry without damage indefinitely
- The pump housing can be open in few minutes without tools for inspection of the impeller and the pumping chamber
- Can be operated by small power pack or by the hydraulic circuit mini excavators, vans, tractors, work vehicles etc.
- Hydraulic motor equipped with a one-way valve that prevents accidental oil leaks if connected in the wrong hydraulic port
- Available with "Viton" seals for pumping high-temperature fluids
- With the accessory "Dredging Kit" mounted on the volute base, act as a floor wacuum for directly suction of sand, light mud and solid melted suspended material

#### mouth 4"

**SP45** is a professional 4" trash pump designed for pumping trash or very loade fluids with a concentration of sludge in the liquid up to 20%, it can pump suspended solid bodies with dimensions of 70 mm. The performances are very high: flow rate up to 3000 L/min and a water head up to 16 meters. The pump body is constructed in stainless steel with polyurethane polyether shielding plates, materials that ensure unbeatable qualities of sturdiness, resistance to abrasion to impact and rust. Hydraulic function is an implicit guarantee of safety due to the impossibility of causing electric shock injuries. It can run dry without damage indefinitely. It is ideal for the pumping of large volumes of clear and dirty water, for the maintenance of underground gas and water networks, against flooding and natural disasters in the disposal of biological pits and manhole dewatering.