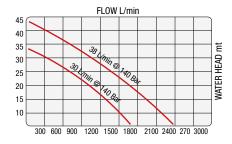

#### mouth 4"

**SP45** is a professional 4" trash pump designed for pumping trash or very loade fluids with a concentration of sludge in the liquid up to 20%, it can pump suspended solid bodies with dimensions of 70 mm. The performances are very high: flow rate up to 3000 L/min and a water head up to 16 meters. The pump body is constructed in stainless steel with polyurethane polyether shielding plates, materials that ensure unbeatable qualities of sturdiness, resistance to abrasion to impact and rust. Hydraulic function is an implicit guarantee of safety due to the impossibility of causing electric shock injuries. It can run dry without damage indefinitely. It is ideal for the pumping of large volumes of clear and dirty water, for the maintenance of underground gas and water networks, against flooding and natural disasters in the disposal of biological pits and manhole dewatering.