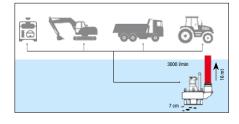

#### mouth 4"

**SP45** is a professional 4" trash pump designed for pumping trash or very loade fluids with a concentration of sludge in the liquid up to 20%, it can pump suspended solid bodies with dimensions of 70 mm. The performances are very high: flow rate up to 3000 L/min and a water head up to 16 meters. The pump body is constructed in stainless steel with polyurethane polyether shielding plates, materials that ensure unbeatable qualities of sturdiness, resistance to abrasion to impact and rust. Hydraulic function is an implicit guarantee of safety due to the impossibility of causing electric shock injuries. It can run dry without damage indefinitely. It is ideal for the pumping of large volumes of clear and dirty water, for the maintenance of underground gas and water networks, against flooding and natural disasters in the disposal of biological pits and manhole dewatering.