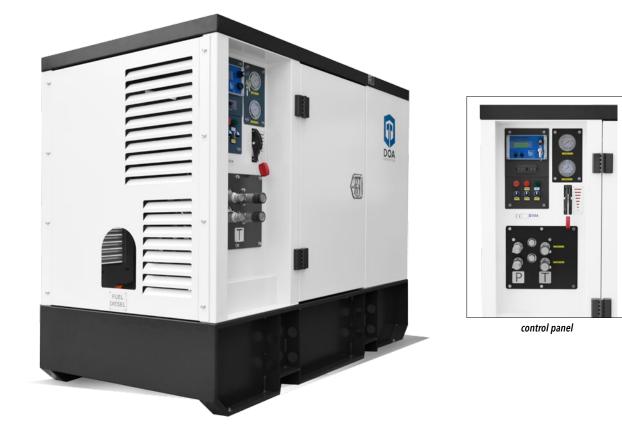

## LOTUS

Special Power Pack with Diesel engine Kohler 56hp

POWER PACK FOR HEAVY DUTY APPLICATION

**LOTUS** is a professional power pack with Diesel engine designed for heavy duty prolonged operations. The engines are available in different emission compliance in according with the application area regulation. LOTUS HPU is available in different configurations of hydraulic power output and number of hydraulic circuits, the configuration must be specified at the order. Standard configurations of the diesel engine with KOHLER engine 56hp, water cooled

## LOTUS

Special Power Pack with Diesel engine Kohler 56Hp

**POWER PACK FOR HEAVY DUTY APPLICATION** 

- Adjustable flow rate via motor speed control
- Real-time adjustable pressures
- Bottom base with safety catch tank in case of accidental spillage of liquids
- Extremely robust chassis in square tubes and sheet metal with forklifting-base
- High capacity battery with marine type detachment for prolonged storage
- Hydraulic oil tank with a large capacity of 140 L
- Available with piston pump for pressure over 210 Bar (310 Bar Max)

| TECHNICAL CHARACTERISTICS | LOTUS                                                  |
|---------------------------|--------------------------------------------------------|
| Weight dray (kg)          | 1000                                                   |
| Dimension LxWxH (cm)      | 160x90x130                                             |
| Flow L/min                | 60 - 150                                               |
| Pressure Bar              | max. 210 Bar with gear pump - 350 Bar with piston pump |
| Engine                    | Kohler 56hp Diesel - Stage V (standard version)        |
| Starting                  | electric                                               |
| Acceleration              | manual                                                 |
| Quick couplers            | 3/4" flush face                                        |
| Oil tank                  | 120 litres                                             |
| Fuel tank capacity        | 80 litres                                              |