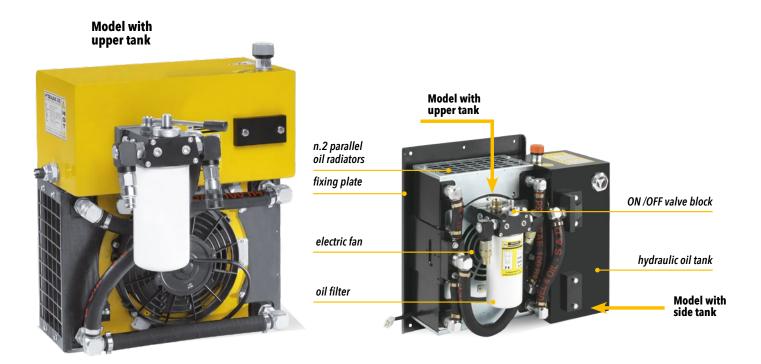

| TECHNICAL CHARACTERISTICS | HYDROBOX                                                       |
|---------------------------|----------------------------------------------------------------|
| Weight (kg)               | 38                                                             |
| Dimension LxWxH (cm)      | 48 x 30 x 45                                                   |
| Flow L/min                | 42 (flow max adjustable)                                       |
| Pressure Bar              | 210 (pressure max adjustable)                                  |
| Radiator                  | 2 high efficency radiators with centrifugal fan 12 Volt ON/OFF |
| Valve                     | 3 ways, open center with relief valve                          |