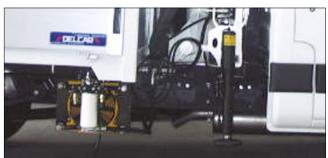

**HYDROBOX** is an accessory designed for professional use that occupies minimal space on board, can be installed also under the open loading platform of trucks (like a normal tool box) it does not require approvals. For the installation is just necessary to connect the **HYDROBOX** to the gear pump by two hoses (suction and pressure) and the vehicles will be transformed from a simple transporter item into a practical and versatile hydraulic autonomous power source "on wheels".