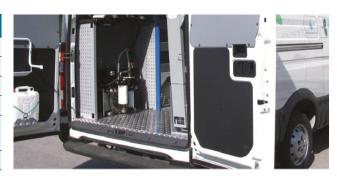

**HYDROBOX** is an accessory designed for professional use that occupies minimal space on board, can be installed also under the open loading platform of trucks (like a normal tool box) it does not require approvals. For the installation is just necessary to connect the **HYDROBOX** to the gear pump by two hoses (suction and pressure) and the vehicles will be transformed from a simple transporter item into a practical and versatile hydraulic autonomous power source "on wheels".