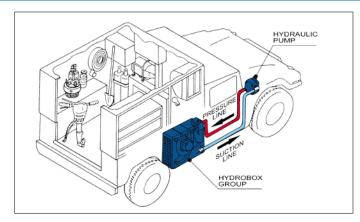

**HYDROBOX** is in substance a complete professional hydraulic power pack, the engine produces the hydraulic power, **HYDROBOX** manages the power, with **HYDROBOX** vehicles avoid to transport, tow, load and download the typical heavy and bulky electric generator or compressors, the vehicles can power in autonomy a wide range of tools and equipment normally used in external urban works, in the utilities line maintenance and also in operations for rescue and civil protection.

**HYDROBOX** is an accessory designed for professional use that occupies minimal space on board, can be installed also under the open loading platform of trucks (like a normal tool box) it does not require approvals. For the installation is just necessary to connect the **HYDROBOX** to the gear pump by two hoses (suction and pressure) and the vehicles will be transformed from a simple transporter item into a practical and versatile hydraulic autonomous power source "on wheels".