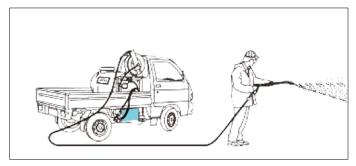

#### For trucks and vans

**HYDROBOX** is a compact hydraulic accessory installable on trucks and vans, can be installed on all vehicles equipped with hydraulic pump or that have the possibility to install it, **HYDROBOX** transforms these vehicles in powerful and economical power sources of hydraulic tools and various hydraulic equipment such as winches, hydraulic generators, cranes, compressors, etc...

**HYDROBOX** is in substance a complete professional hydraulic power pack, the engine produces the hydraulic power, **HYDROBOX** manages the power, with **HYDROBOX** vehicles avoid to transport, tow, load and download the typical heavy and bulky electric generator or compressors, the vehicles can power in autonomy a wide range of tools and equipment normally used in external urban works, in the utilities line maintenance and also in operations for rescue and civil protection.

**HYDROBOX** is an accessory designed for professional use that occupies minimal space on board, can be installed also under the open loading platform of trucks (like a normal tool box) it does not require approvals. For the installation is just necessary to connect the **HYDROBOX** to the gear pump by two hoses (suction and pressure) and the vehicles will be transformed from a simple transporter item into a practical and versatile hydraulic autonomous power source "on wheels".