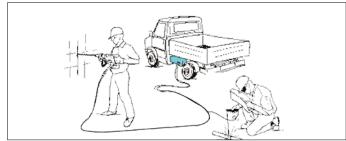

#### For trucks and vans

**HYDROBOX** is a compact hydraulic accessory installable on trucks and vans, can be installed on all vehicles equipped with hydraulic pump or that have the possibility to install it, **HYDROBOX** transforms these vehicles in powerful and economical power sources of hydraulic tools and various hydraulic equipment such as winches, hydraulic generators, cranes, compressors, etc...

**HYDROBOX** is in substance a complete professional hydraulic power pack, the engine produces the hydraulic power, **HYDROBOX** manages the power, with **HYDROBOX** vehicles avoid to transport, tow, load and download the typical heavy and bulky electric generator or compressors, the vehicles can power in autonomy a wide range of tools and equipment normally used in external urban works, in the utilities line maintenance and also in operations for rescue and civil protection.

**HYDROBOX** is an accessory designed for professional use that occupies minimal space on board, can be installed also under the open loading platform of trucks (like a normal tool box) it does not require approvals. For the installation is just necessary to connect the **HYDROBOX** to the gear pump by two hoses (suction and pressure) and the vehicles will be transformed from a simple transporter item into a practical and versatile hydraulic autonomous power source "on wheels".