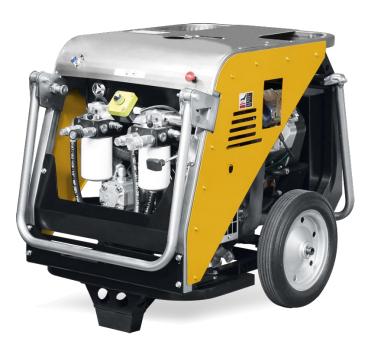

## **DINAMO 35 H**

Double circuit power pack - Gasoline engine 35Hp - Electric starter

- 12V socket and hours counter
- Extremely robust chassis with stainless steel superstructure and two large folding handles
- Large central wheels to facilitate movements on any ground
- Two Parallel oil coolers with centrifugal fan
- Manual engine acceleration allows to control the engine rpm and hydraulic flow
- Central lifting hook

**DINAMO 35H** is a double circuit power pack with gasoline engine 35Hp available in two configurations with flow 30 l/min x 2 - 60l/min x1 at 180 Bar or flow 40 l/min x2 - 80l/min x1 at 140 Bar. This power pack is developed to power two hydraulic tools of category D or E of EHTMA standard or special tools and pumps than require high flow and pressure.

**DINAMO 35H** has a Gasoline tank of 30l than guarantee an activity of 100% of engine power for 3 hours in continues.

| TECHNICAL CHARACTERISTICS | DINAMO 35 H dual                                     |
|---------------------------|------------------------------------------------------|
| Weight (kg)               | 205                                                  |
| Dimension LxWxH (cm)      | 640x867x1090                                         |
| Flow L/min                | 30L/min x 2 - 60L/min x1 or 40L/min x 2 - 80L/min x1 |
| Pressure Bar              | from 140Bar to max 210Bar                            |
| Engine                    | Vangard 35 Hp - gasoline                             |
| Starter                   | electric                                             |
| Acceleration              | manual                                               |
| Hoses Length std          | 7 mt                                                 |