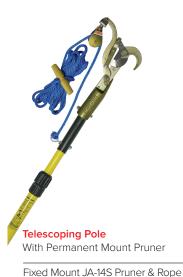

Ferrule allows the use of Pruner or Pole Saw with the same pole

TP-12F 6-12' Length TP-14F 7-14' Length

TP-12-14 6-12' Length

TP-14-14 7-14' Length

Telescoping Pole
With Permanent Mount Pole Saw

Fixed Mount Pole Saw with
SB-13TE 13" Tri-Cut Saw Blade