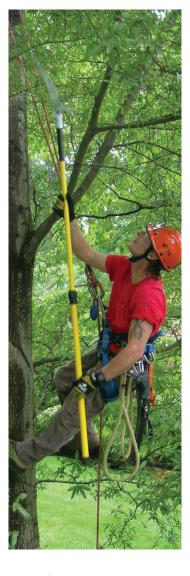

## SAVES SPACE - ADJUSTABLE HEIGHT

The leader in fiberglass poles brings you a high quality, lightweight telescoping pole that saves space and adjusts to fit your job.

- Double locks (internal lock and external cap) ensure poles will not collapse.
   Count on a secure connection at any length for maximum versatility and safety.
- Lightweight, durable fiberglass will not crimp under high stress like aluminum poles.
- Compact for easier climbing and storage.

Not A "Hot Stick" - Not For Use On Energized Lines

For safety, Jameson does not recommend attaching additional poles or Big Shot to Telescoping Poles.

TP-12 6-12' Length TP-14 7-14' Length

With Female Ferrule