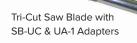

SB-2 Blade with SB-UC Universal Adapter

Fits UA-1 Adapter to snap into pole ferrule

Universal Adapter

Attaches Saw Blade To UA-1 Adapter

Adapter

Snaps into pole's ferrule to attach saw blade directly to pole