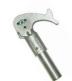

## Corrosion Resistant, Lightweight Aluminum

The Pole Saw Head snaps into Jameson pole ferrules and fits Jameson saw blades.

PS-3FP

- · Low profile design maneuvers easily in dense foliage.
- · Convenient hook pulls loose limbs and branches free.

## Not For Use On Or Near Live Wires

PS-3 Saw Head

Offset Blade Mount; Carriage Bolt Saw Head snaps into pole Fits SB-2 Saw Blade

Saw Head Center Blade Mount; Mounting Pin

Mounting Pin for easy blade replacement without tools. Snaps into pole. Fits SB-1C Saw Blade and all Barracuda Tri-Cut Saw Blades