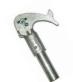

## Not For Use On Or Near Live Wires

PS-3 Saw Head

Offset Blade Mount; Carriage Bolt Saw Head snaps into pole Fits SB-2 Saw Blade

Saw Head Center Blade Mount; Mounting Pin

Mounting Pin for easy blade replacement without tools. Snaps into pole. Fits SB-1C Saw Blade and all Barracuda Tri-Cut Saw Blades