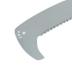

16" Barracuda™ Tri-Cut Double Hook Blade

Sharpened upper hook prevents pulling out of cut and quickly removes suckers or vines. Sharpened lower hook scores bark below cut to prevent ripping damage to branch collar. Fits Jameson Pole Saw Heads. Does not fit hand saw handle.