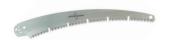

## SB-16TE-GUL

16" Barracuda™ Gullet Tri-Cut Blade

Gullets allow chips & debris to exit cut Packaged In Sleeve For Display

13" Barracuda™ Tri-Cut Saw Blade with Hook

Hook prevents slipping off or pulling out of cut; pulls small branches or vines. Packaged In Sleeve For Display