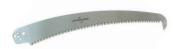

16" Barracuda™ Tri-Cut Double Hook Blade

Sharpened upper hook prevents pulling out of cut and quickly removes suckers or vines. Sharpened lower hook scores bark below cut to prevent ripping damage to branch collar. Fits Jameson Pole Saw Heads. Does not fit hand saw handle.