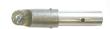

## Not For Use On Or Near Live Wires

PS-3 Saw Head

Offset Blade Mount; Carriage Bolt Saw Head snaps into pole Fits SB-2 Saw Blade

Saw Head Center Blade Mount; Mounting Pin

Mounting Pin for easy blade replacement without tools. Snaps into pole. Fits SB-1C Saw Blade and all Barracuda Tri-Cut Saw Blades