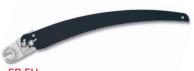

Hard-chrome plated with impulse hardened teeth, tri-cut blades provide a quicker, cleaner cut with less wear on the blade than traditional blades.

13" Barracuda™ Tri-Cut Saw Blade

### SB-16TE

16" Tri-Cut Saw Blade Packaged In Sleeve For Display

16" Barracuda™ Tri-Cut Mammoth Blade

Wider, thicker blade is more rigid than typical 16" blades. Does not fit hand saw. Packaged In Sleeve For Display