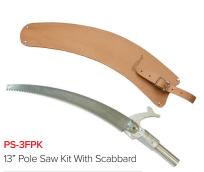

ferrule



Universal Adapter

Attaches Saw Blade To UA-1 Adapter

Adapter



Snaps into pole's ferrule to attach saw blade directly to pole





# "Makin' the Hard Jobs Easy"

## **POLE SAWS - ALUMINUM FERRULES**

# **SAW HEADS & KITS**

## Corrosion Resistant, Lightweight Aluminum

The Pole Saw Head snaps into Jameson pole ferrules and fits Jameson saw blades.

PS-3FP

- · Low profile design maneuvers easily in dense foliage.
- · Convenient hook pulls loose limbs and branches free.

## Not For Use On Or Near Live Wires



PS-3 Saw Head

Offset Blade Mount; Carriage Bolt Saw Head snaps into pole Fits SB-2 Saw Blade



Saw Head Center Blade Mount; Mounting Pin

Mounting Pin for easy blade replacement without tools. Snaps into pole. Fits SB-1C Saw Blade and all Barracuda Tri-Cut Saw Blades



PS-3FPS1 Kit & Leather Scabbard

## PS-3FPS1

13" Tri-Cut Pole Saw Kit

PS-3FP Saw Head & SB-13TE 13" Saw Blade

## PS-3FPS2

16" Tri-Cut Pole Saw Kit

PS-3FP Saw Head & SB-16TE 16" Saw Blade



# PS-3SB

Pole Saw Kit

PS-3 Saw Head & SB-2 Saw Blade

Pole Saw Kit & Scabbard

PS-3SB Kit & Leather Scabbard



Double Hook Pole Saw Kit

PS-3FPK-16DH Kit & Rubber Belting Scabbard

## PS-3FPK-16DH-I

Double Hook Pole Saw Kit

PS-3FPK-16DH Kit & Leather Scabbard

## PS-3FPK-16DH

Double Hook Pole Saw Kit

PS-3FP Saw Head & SB-16TE-DH Double Hook Saw Blade

Rubber Belting Scabbard for Double Hook Blade

## SBL-3DH

Leather Scabbard for Double Hook Blade