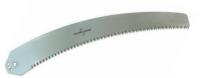

### SB-16TE

16" Tri-Cut Saw Blade Packaged In Sleeve For Display

16" Barracuda™ Tri-Cut Mammoth Blade

Wider, thicker blade is more rigid than typical 16" blades. Does not fit hand saw. Packaged In Sleeve For Display