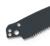

## Corrosion Resistant, Lightweight Aluminum

The Pole Saw Head snaps into Jameson pole ferrules and fits Jameson saw blades.

PS-3FP

- · Low profile design maneuvers easily in dense foliage.
- · Convenient hook pulls loose limbs and branches free.

## Not For Use On Or Near Live Wires

PS-3 Saw Head

Offset Blade Mount; Carriage Bolt Saw Head snaps into pole Fits SB-2 Saw Blade

Saw Head Center Blade Mount; Mounting Pin

Mounting Pin for easy blade replacement without tools. Snaps into pole. Fits SB-1C Saw Blade and all Barracuda Tri-Cut Saw Blades