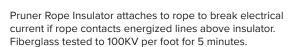

## ROPE INSULATOR

PRI-7.5 7.5" Insulator PRI-12 12" Insulator

Pruner Rope Insulator attaches to rope to break electrical current if rope contacts energized lines above insulator. Fiberglass tested to 100KV per foot for 5 minutes.