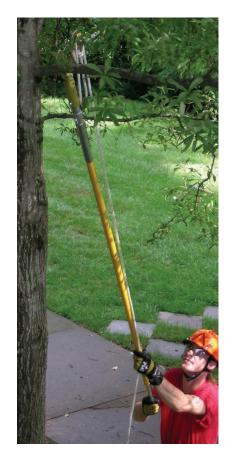

## **JA SIDE-CUT PRUNERS**

FOR PROFESSIONAL ARBORISTS

- Forged steel components for added strength
- Enhanced spring for smoother cutting action
- Raised hook edge reduces blade drag

JA-14 Fixed Pulley Pruner

1.25" cutting capacity

Swivel Pulley Pruner

Swivel provides versatility in pull direction and more leverage with less pressure on pulley arm. 1.25" cutting capacity

JA-14DP

Double Pulley Pruner

Double pulley for additional leverage and significant reduction in required pulling force. 1.25" cutting capacity. Adapter included.