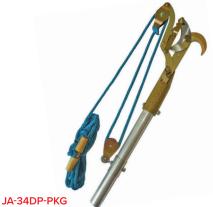

## JA-14DP-PKG

JA-14DP Pruner, Adapter & Rope

Adapts JA-14, JA-14S or A-34 Pruner To Pole

Pruner Rope with Handle 5/16" X 20'

32-18
Pruner Blade Guard

Leather Guard for JA Pruners