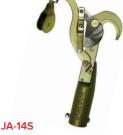

## **JA SIDE-CUT PRUNERS**

FOR PROFESSIONAL ARBORISTS

- Forged steel components for added strength
- Enhanced spring for smoother cutting action
- Raised hook edge reduces blade drag

JA-14 Fixed Pulley Pruner

1.25" cutting capacity

Swivel Pulley Pruner

Swivel provides versatility in pull direction and more leverage with less pressure on pulley arm. 1.25" cutting capacity

JA-14DP

Double Pulley Pruner

Double pulley for additional leverage and significant reduction in required pulling force. 1.25" cutting capacity. Adapter included.