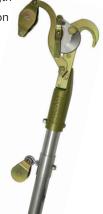

## **JA SIDE-CUT PRUNERS**

FOR PROFESSIONAL ARBORISTS

- Forged steel components for added strength
- Enhanced spring for smoother cutting action
- Raised hook edge reduces blade drag

JA-14 Fixed Pulley Pruner

1.25" cutting capacity

Swivel Pulley Pruner

Swivel provides versatility in pull direction and more leverage with less pressure on pulley arm. 1.25" cutting capacity

JA-14DP

Double Pulley Pruner

Double pulley for additional leverage and significant reduction in required pulling force. 1.25" cutting capacity. Adapter included.