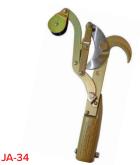

## JA-34 BIG MOUTH SIDE-CUT PRUNERS

## FOR PROFESSIONAL ARBORISTS

The Jameson Big Mouth Pruner has a 1.75" cutting capacity tfor larger limbs.

Like JA-14 Pruners, the Big Mouth Pruners feature a removable upper spring pin and blade bolt for easy blade replacement and sharpening.

Fixed Pulley Big Mouth Pruner

1.75" cutting capacity pruner

PH-34-A JA-34 Pruner &Adapter

JA-34DP Double Pulley Big Mouth Pruner

Big Mouth Pruner with double pulley for additional leverage and significant reduction in required pulling force. 1.75" cutting capacity. Adapter included.