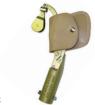

## PH CENTER-CUT PRUNERS

## THE STANDARD WITH TELECOMMUNICATION COMPANIES

Jameson PH pruners have been the standard with telecommunication companies for 20+ years to trim foliage around aerial lines or drops.

The steel pruners feature a chain pulley and center cut blade.

Pruner with 1" Center Cut

"Bell B Pruner" Uses SB-1T or SB-2 Saw Blade

PH-11 Pruner with Adapter

PH-11 Pruner with adapter to snap into pole's ferrule