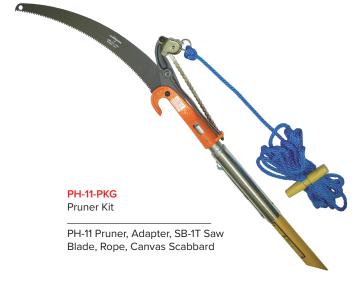

or attaches to rope to break electrical current if rope contacts energized lines above insulator. Fiberglass tested to 100KV per foot for 5 minutes.



Pruner Blade Guard

Leather Guard for JA Pruners



## "Makin' the Hard Jobs Easy"

# POLE PRUNERS

**POLE PRUNERS - ALUMINUM FERRULES** 

## PH CENTER-CUT PRUNERS

## THE STANDARD WITH TELECOMMUNICATION COMPANIES

Jameson PH pruners have been the standard with telecommunication companies for 20+ years to trim foliage around aerial lines or drops.

The steel pruners feature a chain pulley and center cut blade.





Pruner with 1" Center Cut

"Bell B Pruner" Uses SB-1T or SB-2 Saw Blade



PH-11 Pruner with Adapter

PH-11 Pruner with adapter to snap into pole's ferrule

## **ROPE INSULATOR**

PRI-7.5 7.5" Insulator PRI-12 12" Insulator







Pole's Ferrule