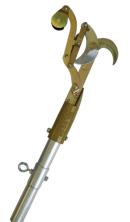

Fixed Pulley Big Mouth Pruner

1.75" cutting capacity pruner

PH-34-A JA-34 Pruner &Adapter

JA-34DP Double Pulley Big Mouth Pruner

Big Mouth Pruner with double pulley for additional leverage and significant reduction in required pulling force. 1.75" cutting capacity. Adapter included.