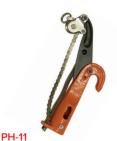

Pruner with 1" Center Cut

"Bell B Pruner" Uses SB-1T or SB-2 Saw Blade

PH-11 Pruner with Adapter

PH-11 Pruner with adapter to snap into pole's ferrule