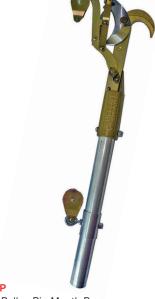

## **JA SIDE-CUT PRUNERS**

FOR PROFESSIONAL ARBORISTS

- Forged steel components for added strength
- Enhanced spring for smoother cutting action
- Raised hook edge reduces blade drag

JA-14 Fixed Pulley Pruner

1.25" cutting capacity

Swivel Pulley Pruner

Swivel provides versatility in pull direction and more leverage with less pressure on pulley arm. 1.25" cutting capacity

JA-14DP

Double Pulley Pruner

Double pulley for additional leverage and significant reduction in required pulling force. 1.25" cutting capacity. Adapter included.