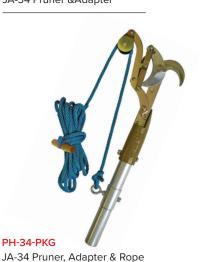

JA-34DP Pruner, Adapter & Rope

Adapts JA-14, JA-14S or JA-34 Pruner To Pole

Pruner Rope with Handle 5/16" X 20'

Rope