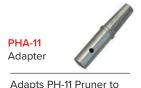

Pruner with 1" Center Cut

"Bell B Pruner" Uses SB-1T or SB-2 Saw Blade

PH-11 Pruner with Adapter

PH-11 Pruner with adapter to snap into pole's ferrule