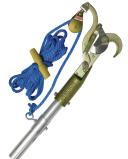

## PH-14-PKG

A-14 Pruner, Adapter & Rope

## PH-14S-PKG

JA-14S Pruner, Adapter & Rope

## JA-14DP-PKG

JA-14DP Pruner, Adapter & Rope

Adapts JA-14, JA-14S or A-34 Pruner To Pole

Pruner Rope with Handle 5/16" X 20'

32-18
Pruner Blade Guard

Leather Guard for JA Pruners