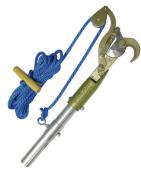

## PH-14-PKG

A-14 Pruner, Adapter & Rope

## PH-14S-PKG

JA-14S Pruner, Adapter & Rope

## JA-14DP-PKG

JA-14DP Pruner, Adapter & Rope

Adapts JA-14, JA-14S or A-34 Pruner To Pole

Pruner Rope with Handle 5/16" X 20'

32-18
Pruner Blade Guard

Leather Guard for JA Pruners