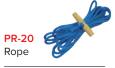

## JA-14DP-PKG

JA-14DP Pruner, Adapter & Rope

Adapts JA-14, JA-14S or A-34 Pruner To Pole

Pruner Rope with Handle 5/16" X 20'

32-18
Pruner Blade Guard

Leather Guard for JA Pruners

JA-34DP Pruner, Adapter & Rope

Adapts JA-14, JA-14S or JA-34 Pruner To Pole

Pruner Rope with Handle 5/16" X 20'

Rope