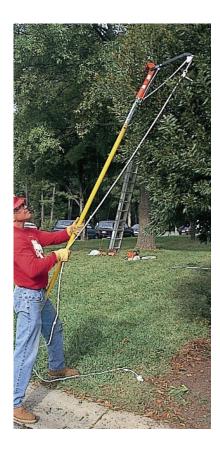

## JA-34 BIG MOUTH SIDE-CUT PRUNERS

## FOR PROFESSIONAL ARBORISTS

The Jameson Big Mouth Pruner has a 1.75" cutting capacity tfor larger limbs.

Like JA-14 Pruners, the Big Mouth Pruners feature a removable upper spring pin and blade bolt for easy blade replacement and sharpening.

Fixed Pulley Big Mouth Pruner

1.75" cutting capacity pruner

PH-34-A JA-34 Pruner &Adapter

JA-34DP Double Pulley Big Mouth Pruner

Big Mouth Pruner with double pulley for additional leverage and significant reduction in required pulling force. 1.75" cutting capacity. Adapter included.