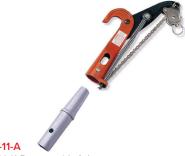

Pruner with 1" Center Cut

"Bell B Pruner" Uses SB-1T or SB-2 Saw Blade

PH-11 Pruner with Adapter

PH-11 Pruner with adapter to snap into pole's ferrule