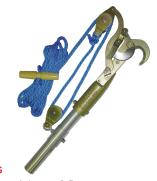

## **JA SIDE-CUT PRUNERS**

FOR PROFESSIONAL ARBORISTS

- Forged steel components for added strength
- Enhanced spring for smoother cutting action
- Raised hook edge reduces blade drag

JA-14 Fixed Pulley Pruner

1.25" cutting capacity

Swivel Pulley Pruner

Swivel provides versatility in pull direction and more leverage with less pressure on pulley arm. 1.25" cutting capacity

JA-14DP

Double Pulley Pruner

Double pulley for additional leverage and significant reduction in required pulling force. 1.25" cutting capacity. Adapter included.

## PH-14-PKG

A-14 Pruner, Adapter & Rope