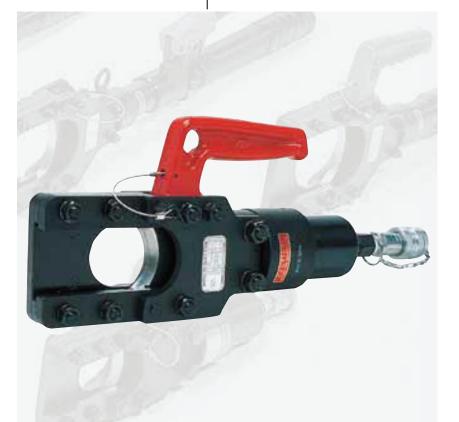

# MODEL No.

Cuts steel materials as well as cables up to 55 mm

#### SP-55A

## **FEATURES**

The SP-55A hydraulic cutter head features :

\* Fast cutting with remote operation

- \* It can be operated by any hydraulic pump with rated oil pressure of 68.5 Mpa (10,000 PSI)
- \* Equipped with PT 3/8" threaded Izumi high pressure couplers
- \* PT-NPT adapters are available on request for NPT 3/8" threaded couplers
- \* Blades are easily replaceable
- \* Lock pin type cutter head

## SPECIFICATIONS

Maximum input pressure : 68.5 Mpa Oil volume required : 120 cc

Output force : 118 kN

## SIZE

415 (L) mm

WEIGHT

9.0 kg

ACCESSORIES

Carrying bag