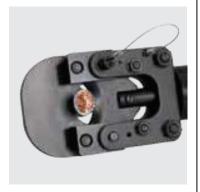

#### **Cutting capacity**

: 22 mm Wire rope 6 x 7 : 25 mm Wire rope 6 x 12 Wire rope 6 x 19 : 25 mm Soft steel bar : 20 mm Reinforcing rod : 16 mm Cu strands : 41 mm Al strands : 41 mm **ACSR** : 38 mm Guy wire 1 x 7 : 15 mm Guy wire 1 x 19 : 20 mm CCP cable : N/A