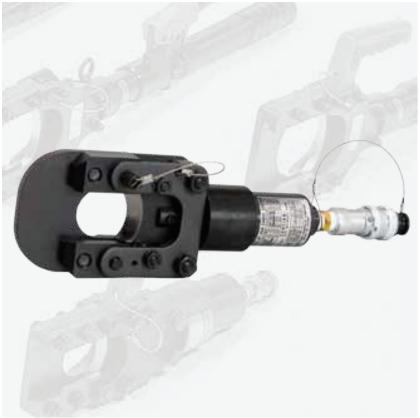

# IZUMI SP-40A

MODEL No. SP-40A

Cuts steel materials as well as cables up to 41 mm

# **SPECIFICATIONS**

Maximum input pressure:

68.5 Mpa

Oil volume required : 50 cc

Output force: 68 kN

# **ACCESSORIES**

Carrying bag

SP-40A

# **FEATURES**

The SP-40A hydraulic cutter head features:

- \*Fast cutting with remote operation
- \* It can be operated by any hydraulic pump with rated oil pressure of 68.5 Mpa (10,000 PSI)
- \* Equipped with PT 3/8" threaded Izumi high pessure couplers
- \* PT-NPT adapters are available on request for NPT 3/8" threaded couplers
- \* Blades are easily replaceable
- \*Lock pin type cutter head