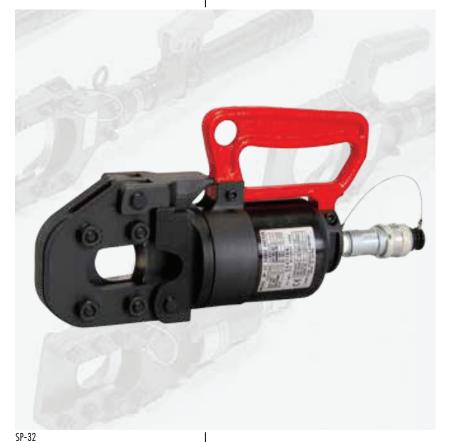

# MODEL No.

Cuts heavy duty steel materials up to 32 mm

## **FEATURES**

The SP-32 hydraulic cutter head features :

- \* Fast cutting with remote operation
- \* It can be operated by any hydraulic pump with rated oil pressure of 68.5 Mpa (10,000 PSI)
- \* Equipped with PT 3/8" threaded Izumi high pressure couplers
- \* PT-NPT adapters are available on request for NPT 3/8" threaded couplers
- \* Blades are easily replaceable
- \* Flip-top latch for easy insertion of cutting material

## SIZE

300 (L) mm

WEIGHT

10.0 kg

ACCESSORIES

Carrying bag

# SPECIFICATIONS

Maximum input pressure : 68.5 Mpa Oil volume required : 135 cc

Output force : 250 kN