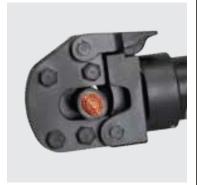

#### **FEATURES**

The SP-24 hydraulic cutter head features :

- \*Fast cutting with remote operation
- \*It can be operated by any hydraulic pump with rated oil pressure of 68.5 Mpa (10,000 PSI)
- \* Equipped with PT 3/8" threaded Izumi high pressure couplers
- \* PT-NPT adapters are available on request for NPT 3/8" threaded couplers
- \* Blades are easily replaceable
- \*Flip-top latch for easy insertion of cutting material

#### REMARKS

Cutting of piano wire is prohibited.

**Cutting capacity** 

Wire rope 6 x 7 : 18 mm Wire rope 6 x 12 : 24 mm Wire rope 6 x 19 : 24 mm Soft steel bar : 20 mm Reinforcing rod : 16 mm : 24 mm Cu strands Al strands : 24 mm : 24 mm **ACSR** Guy wire 1 x 7 : 20 mm : 20 mm Guy wire 1 x 19 CCP cable : N/A