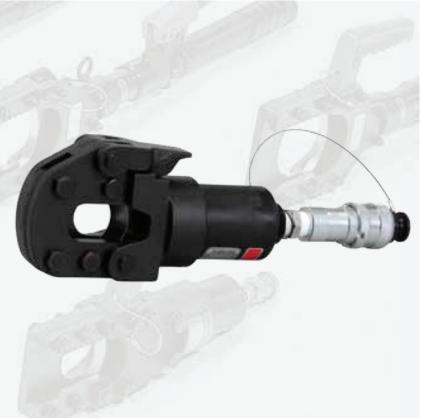

# IZUMI SP-24

MODEL No. SP-24

Cuts steel materials as well as cables up to 24 mm

## **SPECIFICATIONS**

Maximum input pressure:

68.5 Mpa

Oil volume required: 33 cc

Output force: 86 kN

### SIZE

245 (L) mm

#### WEIGHT

3.1 kg

### **ACCESSORIES**

Carrying bag

SP-24

#### **FEATURES**

The SP-24 hydraulic cutter head features :

- \*Fast cutting with remote operation
- \*It can be operated by any hydraulic pump with rated oil pressure of 68.5 Mpa (10,000 PSI)
- \* Equipped with PT 3/8" threaded Izumi high pressure couplers
- \* PT-NPT adapters are available on request for NPT 3/8" threaded couplers
- \* Blades are easily replaceable
- \*Flip-top latch for easy insertion of cutting material