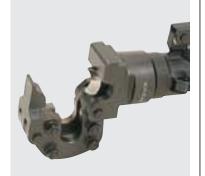

#### S-240

S-240 (Latch opened)

## FEATURES

Light weight portable hydraulic cutter features :

- \*Two stage pumping for rapid blade advance
- \* Guillotine type cutting for less jamming than shear type cutting
- \* No set-up time required
- \* Blades are easily replaceable
- \* 180 degree swivel and latch type head allows easy cutting position