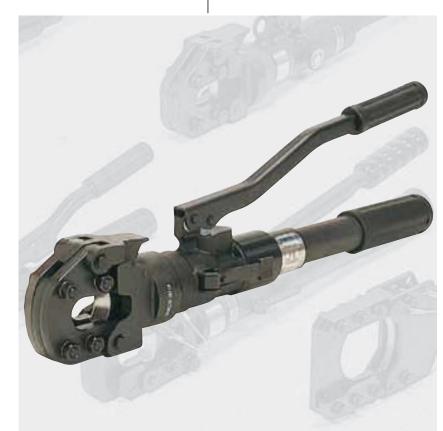

# MODEL No. **S-240**

Cuts steel materials as well as cables up to 24 mm

# **SPECIFICATIONS**

Maximum handle load : 226 N Two stage pumping Relief valve is not equipped Reservoir capacity : 120 cc Maximum opening : 24 mm Pumping cycles when no load : 13 times

Output force : 84 kN

#### SIZE

475 (L) mm

WEIGHT

4.9 kg

ACCESSORIES

Carrying bag

## FEATURES

Light weight portable hydraulic cutter features :

- \*Two stage pumping for rapid blade advance
- \* Guillotine type cutting for less jamming than shear type cutting
- \* No set-up time required
- \* Blades are easily replaceable
- \* 180 degree swivel and latch type head allows easy cutting position