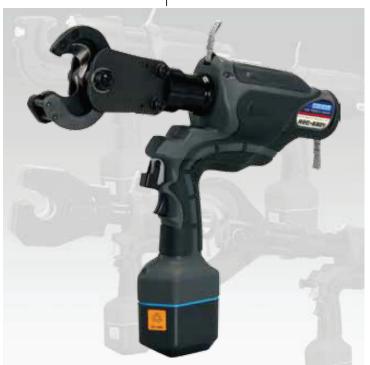

# IZUMI REC-630Y

THE 6TH GENERATION BATTERY OPERATED TOOLS

MODEL No.

REC-630Y

Al strands : 28mm(240mm²) Cu strands : 28mm(250mm²)

ACSR: 19mm(120mm²) (Single strand steel core)

REC-630Y shown with BP-70MH

### **FEATURES**

The REC-630Y is a scissors type cutter used to cut ACSR cables up to 556KCM, as well as copper cables to 750KCM and aluminum cables up to 30mm outer diameter.

All cuts are clean with a minimal amount of cable distortion, which allows for easy connector installation on cables.

The head can be rotated 180 degrees for greater maneuverability in working quarters.

The keeper plate prevents jaws from spreading apart when cutting ACSR.