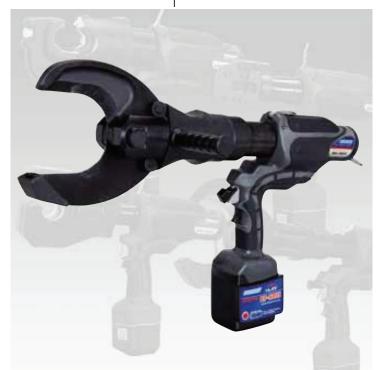

# ZUMI REC-105YC

THE 6TH GENERATION BATTERY OPERATED TOOLS

# MODEL NO.

172/17/17

Cuts electric cables up to 105mm

REC-105YC with BP-80LI

# **FEATURES**

The REC-105YC was upgraded from the REC-685YC. This new powerful cutter can even cut armored cable and popular underground cables which cannot cut with previous model.

The scissors type cutter head provides exceptional ease of use and maneuverability when making many cuts.

Wide open 105mm cutter blade design allows cutting larger cables.

High cutting force gives fast and smooth cutting performance