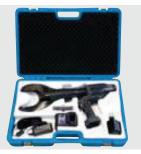

# ZUMI REC-105YC

THE 6TH GENERATION BATTERY OPERATED TOOLS

# MODEL NO.

172/17/17

Cuts electric cables up to 105mm



REC-105YC with BP-80LI





# **FEATURES**

The REC-105YC was upgraded from the REC-685YC. This new powerful cutter can even cut armored cable and popular underground cables which cannot cut with previous model.

The scissors type cutter head provides exceptional ease of use and maneuverability when making many cuts.

Wide open 105mm cutter blade design allows cutting larger cables.

High cutting force gives fast and smooth cutting performance

## SPECIFICATIONS

Blade opening : 105mm Motor : 14.4 VDC

Reservoir capacity : 184 cc Output force : 124 kN

#### SIZE

615(L) x 335(H) x 100(W) mm

WEIGHT

8.2 kg (without battery)

### ACCESSORIES

Shoulder strap, Grip, Steel carrying case, Battery and charger

#### REMARKS

Cutting capacity :

Material 600V-CV325mm<sup>2</sup> 4 core (Ø72) 600V-CV600mm<sup>2</sup> single