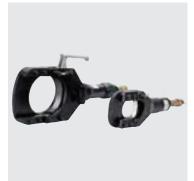

# "Makin' the Hard Jobs Easy"

# IZUMI P-132

MODEL No. **P-132** 

Cuts insulated cables up to 132 mm



### **SPECIFICATIONS**

Maximum input pressure : 68.5 Mpa (10.000 PSI)
Oil volume required : 220 cc

Output force: 95 kN

#### SIZE

630 (L) mm

### WEIGHT

12.0 kg

### **ACCESSORIES**

Carrying bag

P-132



P-132 shown with P-60



# **FEATURES**

P-132 hydraulic cutter head features:

- \*Cuts underground or armored cables (depends on type)
- \*Fast cutting with remote operation
- \*Guillotine type cutting for less jamming than shear type cutting
- \* 132mm jaw opening accepts lager size cables
- \*Can be operated by any hydraulic pump with rated oil pressure of 68.5 Mpa (10,000 PSI)
- \* Equipped with NPT 3/8" threaded Parker type high pressure couplers
- \* Blades are easily replaceable
- \*Lock pin type cutter head

# **REMARKS**

Cutting of piano wire is prohibited.

**Cutting** capacity

Cu strands : 42 mm Al strands : 46 mm

Wire rope 6x7 : N/A
Wire rope 6x12 : N/A
Wire rope 6x19 : N/A
Soft steel bar : N/A
Reinforcing rod : N/A
ACSR : N/A
Guy wire 1x7 : N/A
Guy wire 1x19 : N/A

\*Qua