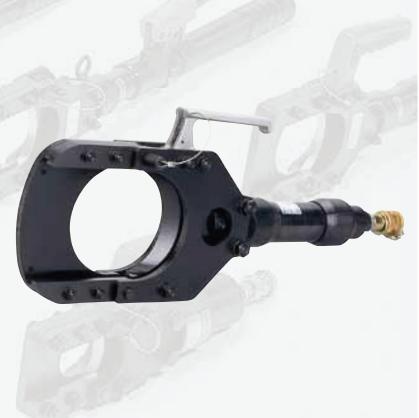

# IZUMI P-132

MODEL No. **P-132** 

Cuts insulated cables up to 132 mm

# **FEATURES**

P-132 hydraulic cutter head features:

- \*Cuts underground or armored cables (depends on type)
- \*Fast cutting with remote operation
- \*Guillotine type cutting for less jamming than shear type cutting
- \* 132mm jaw opening accepts lager size cables
- \*Can be operated by any hydraulic pump with rated oil pressure of 68.5 Mpa (10,000 PSI)
- \* Equipped with NPT 3/8" threaded Parker type high pressure couplers
- \* Blades are easily replaceable
- \*Lock pin type cutter head