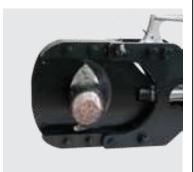

# **REMARKS**

Cutting of piano wire is prohibited.

**Cutting** capacity

Cu strands : 42 mm Al strands : 46 mm

Wire rope 6x7 : N/A
Wire rope 6x12 : N/A
Wire rope 6x19 : N/A
Soft steel bar : N/A
Reinforcing rod : N/A
ACSR : N/A
Guy wire 1x7 : N/A
Guy wire 1x19 : N/A