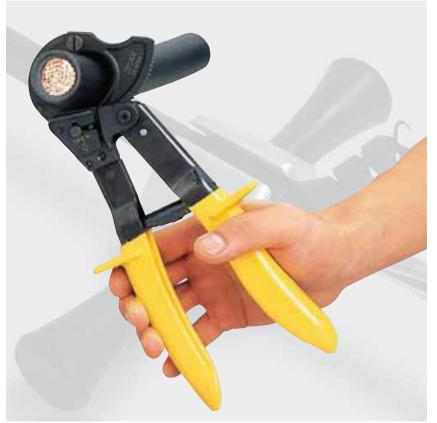

## IZUMI IZ-325A

MODEL No.

IZ-325A

Maximum cutting diameter: Nonferrous 33mm or 325mm<sup>2</sup> Cu Cable

### **SPECIFICATIONS**

Cuts up to 325mm<sup>2</sup> Cu cable

- \* Light weight and compact
- \* Clean square cutting
- \* Easy cutting operation
- \* Durable construction
- \* Forged cutting cable
- \* Reverse operation allowed

#### WEIGHT

610 g

IZ-325A shown with CV 325mm

<sup>2</sup> Cu Cable

IZ-325A Moving Blade Opened

#### **FEATURES**

The IZ-325A Ratchet Cable Cutter was designed to cut up to 325mm² or 33mm outer diameter Cu Cable.

The IZ-325A features light weight, easy to use and clean cutting of the material

The cutter is equipped with the release mechanism so that the cutting can be backed out when necessary.

This economical ratchet cutter is ideal for an electrician's wiring preparation tool.