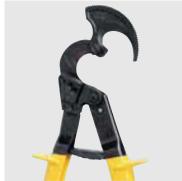

#### WEIGHT

610 g

IZ-325A shown with CV 325mm

<sup>2</sup> Cu Cable

IZ-325A Moving Blade Opened

IV325mm<sup>2</sup> (29mm OD)

To release ratchet, push release lever downward Blade moves freely.