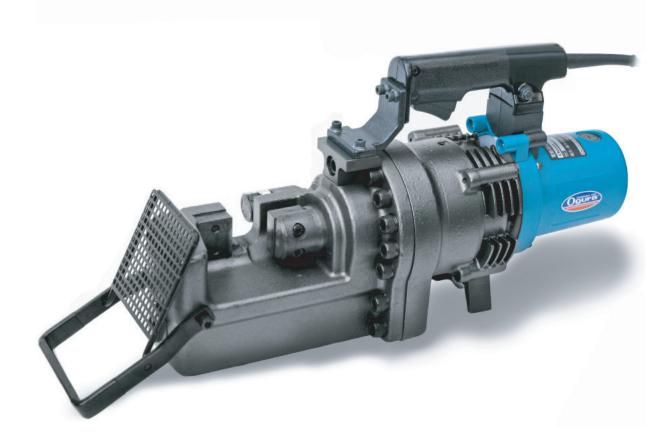

## OGURA HBC-232

## **HBC-232 (MADE IN JAPAN)**

- For professionals that demand the best for cutting 32mm Dia high tensile rebar.
- The powerful motor is double insulated and can easily handle the hardest of tasks.
- Fitted with special grip to make working and carrying between jobs easier.

| SPECIFICATIONS HBC-232 |                                                                                            |
|------------------------|--------------------------------------------------------------------------------------------|
| Motor                  | Single-Phase, 230V, 50Hz, 1430W, Double Insulation                                         |
| Weight                 | 37.6 kg                                                                                    |
| Dimensions             | 543 (L) x 168 (W) x 289 (H) mm                                                             |
| Max. Cutting Capacity  | Max 32mm Dia Grade 500/620 N/mm <sup>2</sup> *Please use SP blade for longer cutting life. |
| Cutting Speed          | approx. 7.0 seconds                                                                        |
| Standard Accessories   | Wooden box, Hydraulic oil, Hex wrenches (4 · 5 · 6 · 8 · 10 mm), Spanner (17 mm & 30 mm)   |