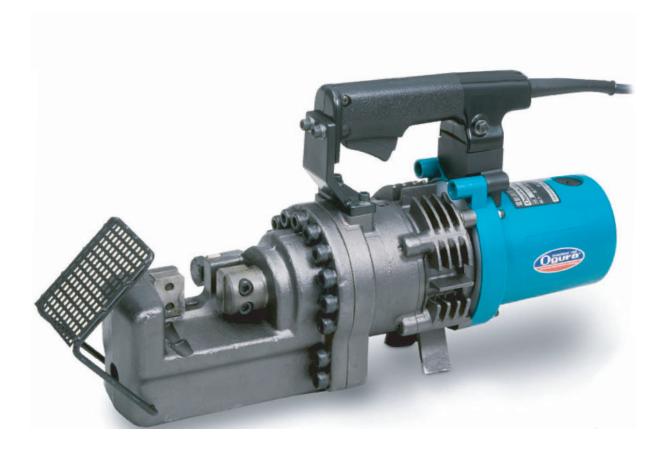

## OGURA HBC-225

## **HBC-225 (MADE IN JAPAN)**

- For professionals that demand the best for cutting 24mm Dia high tensile rebar.
- The powerful motor is double insulated and can easily handle the hardest of tasks.
- Fitted with special grip to make working and carrying between jobs easier.