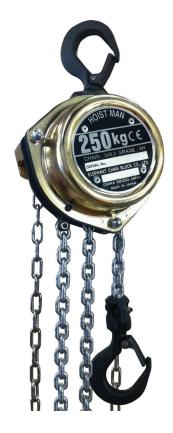

## **HOISTMAN MINI CHAIN HOIST**

Above schematic measured in inches

| DIMENSIONS (                             | IN.) - HOIS | TMAN MINI |
|------------------------------------------|-------------|-----------|
| Model                                    | HM-150      | HM-250    |
| Capacity (lbs)                           | 330         | 550       |
| Capacity (kg)                            | 150         | 250       |
| Test Load (lbs)                          | 496         | 826       |
| Lift (ft)                                | 10          | 10        |
| Headroom (in)                            | 8.6         | 8.6       |
| Hand Effort / Full<br>Working Load (lbf) | 368         | 432       |
| Dia. X Pitch (mm)<br>of Load Chain       | 3           | 3         |
| Grade of Load Chain                      | +V          | +V        |
| Dia. X Pitch (mm)<br>of Hand Chain       | 2.5 x 14    | 2.5 x 14  |
| Length of Hand<br>Chain (ft)             | 8.5         | 8.5       |
| Weight (lbs)                             | 7           | 6         |

Scan for Webpage, User & Parts Manual

150kg & 250kg

HM-250 with 10' Lift Weighs 6lbs.

Safe and Rugged

Load Chain Weighs 0.2 lbs. per foot

Powder Coated Paint with Rust-Resistant, Corrosion Resistant Load Chain and Stainless Steel Hand chain