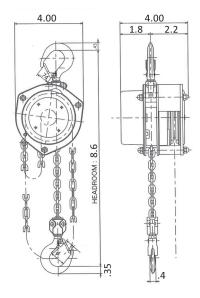

## **HOISTMAN MINI CHAIN HOIST**

Above schematic measured in inches

| DIMENSIONS (                             | IN.) - HOIS | TMAN MINI |
|------------------------------------------|-------------|-----------|
| Model                                    | HM-150      | HM-250    |
| Capacity (lbs)                           | 330         | 550       |
| Capacity (kg)                            | 150         | 250       |
| Test Load (lbs)                          | 496         | 826       |
| Lift (ft)                                | 10          | 10        |
| Headroom (in)                            | 8.6         | 8.6       |
| Hand Effort / Full<br>Working Load (lbf) | 368         | 432       |
| Dia. X Pitch (mm)<br>of Load Chain       | 3           | 3         |
| Grade of Load Chain                      | +V          | +V        |
| Dia. X Pitch (mm)<br>of Hand Chain       | 2.5 x 14    | 2.5 x 14  |
| Length of Hand<br>Chain (ft)             | 8.5         | 8.5       |
| Weight (lbs)                             | 7           | 6         |