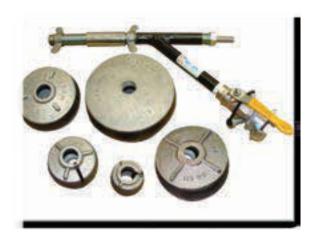

#### **Pressure Roping Equipment**

The high pressure roping system is the system of choice when long distances of conduit or sub duct require a draw line to be installed. A standard compressor of around 175cfm or less is suitable for this job. The rubber seal offs are compressed inside the end of the conduits to avoid blow back and if further grip to the conduit is required additional rubber seal offs can be added to increase the hold on the ID of the conduit due to back pressure created with distance and water head pressure. Hand gun is complete with stainless steel ball valve, type-B connector and 3 x rope grommets to suit 3, 5 and 7mm draw lines. The connecting claw to the compressor hoses has the required safety feature for the locking clips. There are a series of seal offs ranging from 40mm to 200mm whilst large can be manufactured upon request

CSO-XXX, Conduit Seal Off CSO-040/050/063/080/100/125/150/200 – for use on 40/50/63/80/100/125/150/ 200mm conduits

PRG-300, Pressure Roping Gun Shown with Seal Off (not included)

PRK-400, Conduit Roping Gun Kit C/W hand gun, 3 rope grommets and 50,80,100,125 and 150 conduit seal offs.