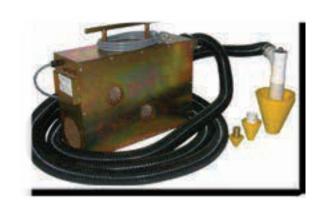

This high volume, low pressure blowing system is used to blow a balloon type bag attached to a draw line or string through conduits. The draw line is then used to pull a heavier hauling rope back to your start position. This system can easily rope a 100mm conduit 300-500 meters. Dual stage motors with max 3.5 cfm.

Power: 240v KIT INCLUDES: 1 x BLOWER EBK2-1300 5m x 50mm hose EBP-5M50 Hand-Gun EBH-30

Conduit Seal-Offs: ECS-12, 50, 110 3 x rope grommets: 3mm, 5mm and 7mm

### EBK2-1300, Electric Power Blower

2 stage electric blower. 1300w electric motors delivering approximately 3.5 cubic meters of air per minute.