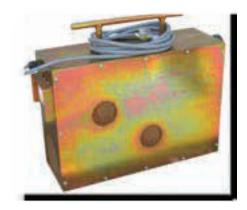

### EBK2-1300, Electric Power Blower

2 stage electric blower. 1300w electric motors delivering approximately 3.5 cubic meters of air per minute.