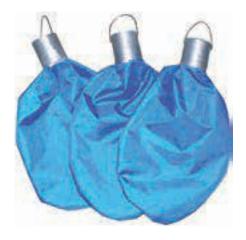

#### BLC-XXX, Balloon Line Carriers for Low Pressure Air

For use with Hearthill's blower box (EBK-1300) Sizes - BLC 050/063/080/100/125/150/200 for 50/63/080/100/125/150/200mm conduits