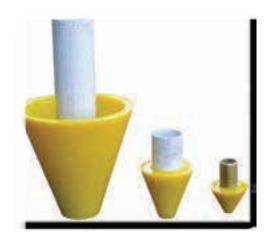

#### ECS var. sizes, Conduit Seal Offs

Cone type seal off to be used with Hearthills electric blower box (EBK-1300) and hand gun (EBH-30)

ECS-12 Conduit seal off for 12 to 40mm ECS-50 Conduit seal off for 40 to 70mm ECS-110 Conduit seal off for 70 to 160mm