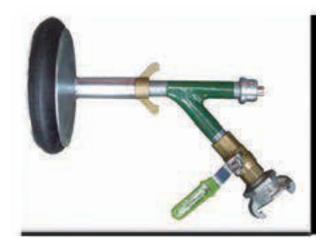

#### **Pressure Roping Equipment**

The high pressure roping system is the system of choice when long distances of conduit or sub duct require a draw line to be installed. A standard compressor of around 175cfm or less is suitable for this job. The rubber seal offs are compressed inside the end of the conduits to avoid blow back and if further grip to the conduit is required additional rubber seal offs can be added to increase the hold on the ID of the conduit due to back pressure created with distance and water head pressure. Hand gun is complete with stainless steel ball valve, type-B connector and 3 x rope grommets to suit 3, 5 and 7mm draw lines. The connecting claw to the compressor hoses has the required safety feature for the locking clips. There are a series of seal offs ranging from 40mm to 200mm whilst large can be manufactured upon request

CSO-XXX, Conduit Seal Off CSO-040/050/063/080/100/125/150/200 – for use on 40/50/63/80/100/125/150/ 200mm conduits

PRG-300, Pressure Roping Gun Shown with Seal Off (not included)

PRK-400, Conduit Roping Gun Kit C/W hand gun, 3 rope grommets and 50,80,100,125 and 150 conduit seal offs.