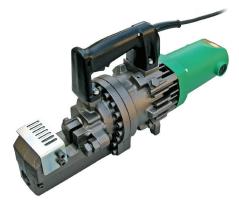

## DC-25W Rebar Cutter

- Lightweight ideal on-site, unit only weighing 22 kg
- Fast cuts high tensile bar in just 4 seconds, runs off a generator
  - Economic four cutting edges per block, each cable of 100s of cuts
  - Compliant no damage to rebar by heat transference from oxyacetylene torches
  - Convenient no need to buy grinding wheels or gas
  - Safe no sparks, flames or trailing hoses to worry about
  - Double insulated protect yourself and your workers

Cuts - 25mm(1") high tensile bar (650 N/mm2)

- Top mounted hanle well balanced tool and very simple to use
- Steel box keep your Diamond safe and organized in itws own box
- 12 month warranty backed by HTC's in house workshop
- Range of common spares stocked for quick turnaround repairs

## DC-25W Technical Data

- Weighs 22 kg
- Speed Cuts in 4 seconds
- Voltage 230 V
- Power output 2000 W
- Dimensions (mm) 525 x 145 x 250
- Cutting pressure 30 tons

www.htc.co.nz email: info@htc.co.nz

0800 48 2000