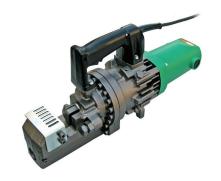

## DC-20Wxx Rebar Cutter

The DC-20 cutters are very popular, heavy-duty tools for general use. Whichever you choose, the basic DC-20WH, the double insulation DC-20HL or the lighter, side-handled DC-20W, you can rely on its 15 tons of pressure to cut a 20mm (3/4") 650N/mm² tensile strength rebar in 3 - 4 seconds. All three models have newly developed balanced armatures and specially hardened pistons for long life.