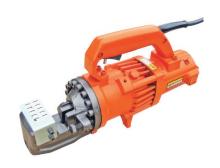

## DC-20W

## DC-20Wxx Rebar Cutter

The DC-20 cutters are very popular, heavy-duty tools for general use. Whichever you choose, the basic DC-20WH, the double insulation DC-20HL or the lighter, side-handled DC-20W, you can rely on its 15 tons of pressure to cut a 20mm (3/4") 650N/mm² tensile strength rebar in 3 - 4 seconds. All three models have newly developed balanced armatures and specially hardened pistons for long life.