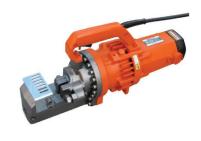

## DC-20Wxx Rebar Cutter

The DC-20 cutters are very popular, heavy-duty tools for general use. Whichever you choose, the basic DC-20WH, the double insulation DC-20HL or the lighter, side-handled DC-20W, you can rely on its 15 tons of pressure to cut a 20mm (3/4") 650N/mm² tensile strength rebar in 3 - 4 seconds. All three models have newly developed balanced armatures and specially hardened pistons for long life.