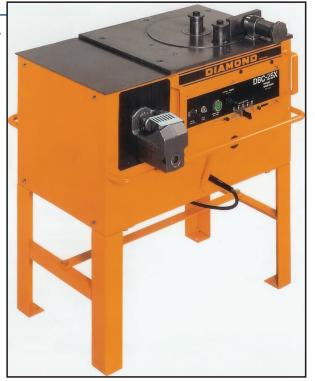

## **DBC-25X**

#### **Diamond DBC-25X**

- Fast bends to 180° in just 6 sec's. Cuts to 25mm in 5 sec's.
- Portable ideal on-site unit weighing 129kg.
- Reliable made in Japan designed for the industrial market.
- Safe no sparks, flames or trailing hoses to worry about.
- Convenient bend & cut at the same workstation.
- Easy stand mounted no bending over all day.
- 12 month warranty backed by HTC's
- Spares common spares carried by our in-house workshop.

| Specifications        |                |
|-----------------------|----------------|
| Weight                | 129 kg         |
| Max rebar cutting dia | (1")           |
| Bending speed         | 6 sec's / 180° |
| Max tensile strength  | 560N/mm²       |
| Bending angle         | up to 180°     |
| Voltage               | 230 Volts      |
| Power input           | 1330 Watts     |
| Foot switch           | 1BR5130        |
| Stand                 | 1BR51311A      |
| Made in               | Japan          |