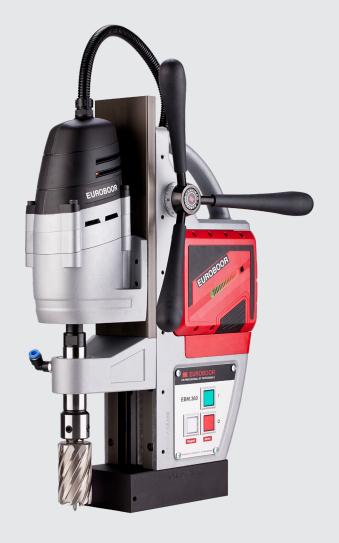

## **EBM.360**

## Cordless magnetic drilling machine

## **Technical data**

|                        | Metric           | Imperial                  |
|------------------------|------------------|---------------------------|
| Annular cutting        | Ø 12 - 36 mm     | Ø 1/2" - 1 7/16"          |
| Twist drilling         | Ø 1 - 13 mm      | Ø 1/16" - 1/2"            |
| Countersinking         | Ø 10 - 40 mm     | Ø 3/8" - 1 9/16"          |
|                        | _                |                           |
| Length                 | 297 mm           | 11 11/16"                 |
| Width                  | 112 mm           | 4 7/16"                   |
| Height                 | 420 - 610 mm     | 16 9/16" - 24"            |
|                        | _                |                           |
| Stroke                 | 230 mm           | 9 1/16"                   |
| Weight (incl. batt)*   | 11.7 kg          | 25.8 lbs                  |
| Magnet (I x w x h)     | 160 x 80 x 42 mm | 6 5/16" x 3 1/8" x 1 5/8" |
| Magnetic force         | 1,700 kg         | 3,750 lbs                 |
| Motor power            | 1,300 W DC       | 35.1 A DC                 |
| Total power            | 1,350 W DC       | 36.5 A DC                 |
| Speed                  | 506 rpm          |                           |
| (no load)              |                  |                           |
| Speed                  |                  | 375 rpm                   |
| (load, 1,300 W, 35.1 A | DC)              |                           |
| Spindle (Weldon)       | 19.05 mm         | 3/4"                      |
| Battery capacity       | 37 '             | V / 2.6 Ah Li-ion         |