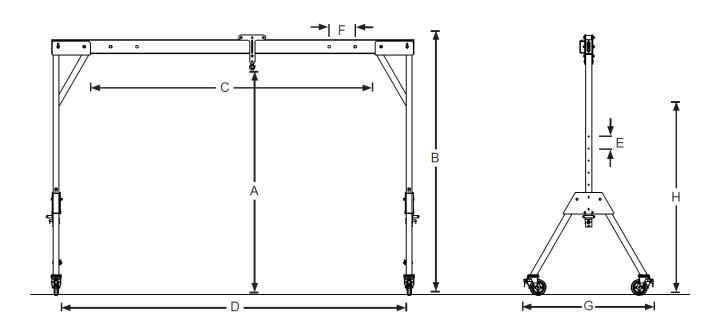

## 2T GANTRY CRANE

| Α                                   | В                                     | С                      | D                         | Е                    | F                  | G                               | Н                                |
|-------------------------------------|---------------------------------------|------------------------|---------------------------|----------------------|--------------------|---------------------------------|----------------------------------|
| Max/Min<br>Height To<br>Lifting Eye | Max<br>Height<br>To Top Of<br>Trolley | Max<br>Working<br>Span | Span<br>Between<br>Wheels | Height<br>Adjustment | Span<br>Adjustment | Max<br>Width<br>Of "A"<br>Frame | Stored<br>Height of<br>"A" Frame |
| 114"<br>(289 cm)<br>84"<br>(213 cm) | 128.5"<br>(326 cm)                    | 82"<br>(208 cm)        | 10'<br>(304 cm)           | 6"<br>(15 cm)        | 13"<br>(33 cm)     | 60.625"<br>(153 cm)             | 100"<br>(254 cm)                 |