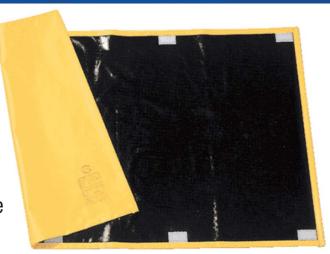

#### LV Mat Features:

- Very lightweight and flexible
- Easy to wrap around conductors, insulators and switches
- Velcro tabs for easy attachment
- Rated and tested to 600v maximum use