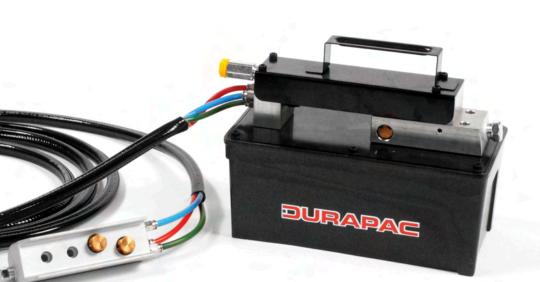

## THE *DPA-15R* IS A REMOTE EQUIPPED AIR DRIVEN HYDRAULIC PUMP AND IS IDEALLY SUITED WHEN A REMOTE ACTUATION OF THE PUMP IS REQUIRED.

The pump will operate small to medium sized single acting cylinders and is supplied with a 3 metre long hand lead with advance-hold-retract button on the remote.