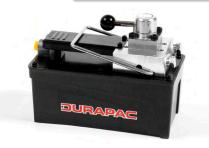

## THE *DPA-15D* IS AN AIR DRIVEN HYDRAULIC PUMP WITH A 4 WAY/3 POSITION MANUAL DIRECTIONAL CONTROL VALVE.

It is designed for operating double acting, small to medium sized cylinders and tools.