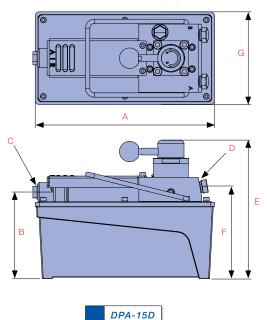

## THE *DPA-15D* IS AN AIR DRIVEN HYDRAULIC PUMP WITH A 4 WAY/3 POSITION MANUAL DIRECTIONAL CONTROL VALVE.

It is designed for operating double acting, small to medium sized cylinders and tools.

700 bar

| Model<br>Number | Used<br>with<br>Cylinder | Usable Oil<br>Capacity<br>(cc) | Pressure<br>Rating<br>(bar) | Output Flow<br>Rate (cm³/min) |      | Air<br>Pressure<br>Range | Dimension (mm) |     |         |          |     |     | Weight<br>(kg) |      |
|-----------------|--------------------------|--------------------------------|-----------------------------|-------------------------------|------|--------------------------|----------------|-----|---------|----------|-----|-----|----------------|------|
|                 |                          |                                |                             | No load                       | Load | (bar)                    | A              | В   | C       | D        | E   | F   | G              | ( 3) |
| DPA-15D         | D/A                      | 1,500                          | 700                         | 1,127                         | 70   | 4-12                     | 263            | 127 | 1/4"NPT | 3/8"NPTF | 203 | 136 | 136            | 8.7  |
| DPA-15R         | S/A                      | 1,500                          | 700                         | 630                           | 240  | 4-12                     | 279            | 160 | 1/4"NPT | 3/8"NPTF | 204 | 130 | 136            | 8.8  |