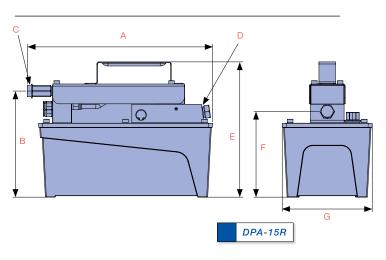

## THE *DPA-15R* IS A REMOTE EQUIPPED AIR DRIVEN HYDRAULIC PUMP AND IS IDEALLY SUITED WHEN A REMOTE ACTUATION OF THE PUMP IS REQUIRED.

The pump will operate small to medium sized single acting cylinders and is supplied with a 3 metre long hand lead with advance-hold-retract button on the remote.

700 bar

| Model<br>Number | Used<br>with<br>Cylinder | Usable Oil<br>Capacity<br>(cc) | Pressure<br>Rating<br>(bar) | Output Flow<br>Rate (cm³/min) |      | Air<br>Pressure<br>Range | Dimension (mm) |     |         |          |     |     | Weight<br>(kg) |      |
|-----------------|--------------------------|--------------------------------|-----------------------------|-------------------------------|------|--------------------------|----------------|-----|---------|----------|-----|-----|----------------|------|
|                 |                          |                                |                             | No load                       | Load | (bar)                    | A              | В   | C       | D        | E   | F   | G              | ( 3) |
| DPA-15D         | D/A                      | 1,500                          | 700                         | 1,127                         | 70   | 4-12                     | 263            | 127 | 1/4"NPT | 3/8"NPTF | 203 | 136 | 136            | 8.7  |
| DPA-15R         | S/A                      | 1,500                          | 700                         | 630                           | 240  | 4-12                     | 279            | 160 | 1/4"NPT | 3/8"NPTF | 204 | 130 | 136            | 8.8  |