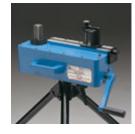

| STANDARD VERSION                          | CODE      |
|-------------------------------------------|-----------|
| UNI 42 manual complete with folding stand | 9200005.1 |

Device for lever's return.

Diameters and special bending radii upon request

UNI 42 manual. standard version with folding stand that allows confortable work and easy carriage.

Phone 0800 48 2000