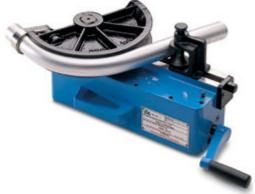

# **UNI 42** Manual bending machine

UNI 42 manual, an accurate and powerful pipe bending

machine able to bend large pipes' diameters with optimum

and constant bending radii and without any pipe's deformation.

### **TECHNICAL FEATURES**

- Aluminium body
- Tempered steel gears on ball bearings
- Maximum bending angle 180°
- Dimensions: lenght 400 mm width 200 mm height 250 mm (without stand)
- Weight kg. 18 (without stand)

Diameters and special bending radii upon request

UNI 42 manual. standard version with folding stand that allows confortable work and easy carriage.

Phone 0800 48 2000