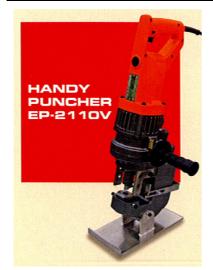

## **Diamond model EP-2110V Steel Punch**

Ideal for all popular bar configurations including H beams & channel iron Simple and safe to use - just position the work and press the button. No lubricant required.

Adjustable guide makes positioning easy.

Fast- punches through steel plate in approx 2 sec's

Portable weighing under 22 kg ideal for on-site work

Reliable – same unit as we hire out

12 month warranty - backed by HTC

Spares – common punches & spares carried by our in-house workshop Comes with  $14\text{mm}\Phi$  punch & die set, side handle, tool kit, stand and steel carrying case