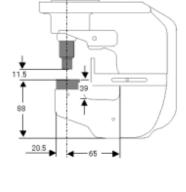

## **EP-2110V Technical Data**

- Suitable for iron, steel, stainless & aluminum work pieces.
- Will also punch slotted or clearance holes

| Max Hole Size – round            | 22mm              |
|----------------------------------|-------------------|
| Max Hole Size - elliptical       | 18.2 * 22mm       |
| Max Material Thickness Fe Al     | 10mm              |
| Max Material Thickness Stainless | 6mm               |
| Throat Depth                     | 65mm              |
| Power Supply                     | 230Volt           |
| Dimensions                       | 138 X 217 X 554mm |
| Weight                           | 21.2kg            |
| Manufactured in                  | Japan             |