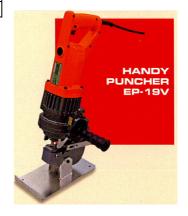

## **Diamond model EP-19V Steel Punch**

Ideal for all popular bar configurations including H beams & channel iron Simple and safe to use - just position the work and press the button.

No cooking lubricant required & no danger of flying chips.

Adjustable guide makes positioning easy.

Fast- punches through steel plate in approx 2 sec's

Portable weighing under 22 kg ideal for on-site work

Reliable – same unit as we hire out

12 month warranty - backed by HTC