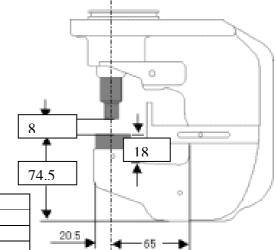

## **EP-19V Technical Data**

Suitable for iron, steel, stainless & aluminum work pieces.

- Will also punch slotted or clearance holes

| Max Hole Size – round            | 19mm              |
|----------------------------------|-------------------|
| Max Hole Size - elliptical       | 14 * 21mm         |
| Max Material Thickness Fe Al     | 6mm               |
| Max Material Thickness Stainless | 5mm               |
| Throat Depth                     | 55mm              |
| Power Supply                     | 230Volt           |
| Dimensions                       | 133 X 195 X 484mm |
| Weight                           | 14.5kg            |
| Manufactured in                  | USA               |