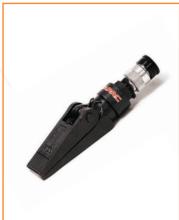

# **Nut Splitters**

#### Details

When fastenings are heavily corroded or damaged, there is sometimes no alternative to splitting the nut. Rather than using grinders or gas plants the nut splitter is a safe and convenient way to get the job done.