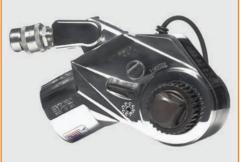

# **Battery/Electric Torque Tools**

#### Details

Powered torque multipliers are fast and lightweight. Many types and capacities available. Some units are capable of torque plus turn and bolt checking.