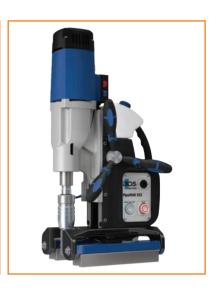

# **Drills**

#### Details

Standard & Low height Mag Drills, including specialist pipe clamping drills