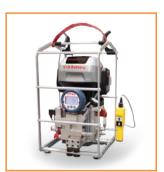

# Manual Hydraulic Pumps

#### Details

Portable, reliable, easy to operate and transport. High pressure up to 30,000 PSI+.