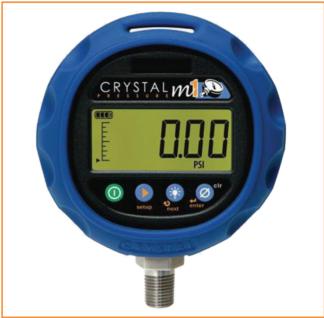

# Gauges

#### Details

Explore our diverse range of high-quality hydraulic pressure gauges, available in a variety of types, styles, models, and accompanying accessories. These gauges serve multiple purposes, whether it's for critical pressure-dependent equipment or projects, ensuring quality assurance through precise recording, or simply verifying that your equipment is operating as intended.