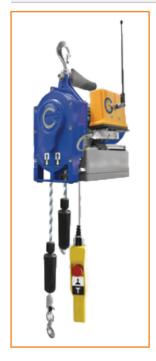

# **High Lift Rope Winches**

#### Details

Lifting and lowering in both directions for time-saving and economical work. Can be operated via pendant or radio remote control. Unlimited rope length can be used making it a very useful tool.