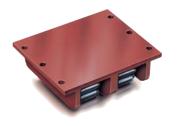

# Self Reacting Washer System

#### **Details**

This ingenious system allows the operator to remove the reaction arm from the torque tool and instead the tool reacts off the outer spline of the washer. This completely removes pinch risk normally associated with torque tools. It also speeds up operation and improves accuracy.