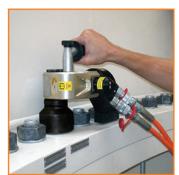

# **Bottle Jacks**

#### Details

The DBJ-Series Bottle Jacks are a premium range ideally suited to most industrial lifting and pushing applications. Models from 10-20 ton feature an additional screw extension and most can be used in both the vertical and horizontal positions.