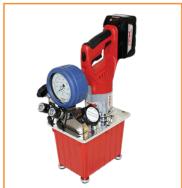

# **Hydraulic Pumps**

#### Details

Used for general purpose applications, often teamed up with jacking cylinders or tools like nut splitters. Electric, battery, pneumatic and even petrol units available up to 30,000 PSI.