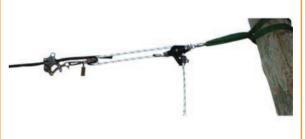

# **Anchor Testing**

## Details

Hydrajaws' range of portable pull testers enables engineers to perform pull-out tests on a wide range of fasteners, fixings, safety-critical anchors, and lifeline systems to verify their installation