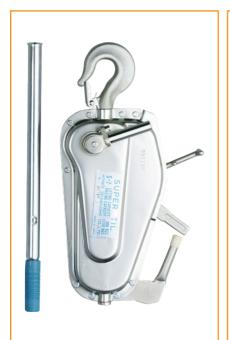

# **High Lift Rope Winches**

#### Details

Lifting and lowering in both directions for time-saving and economical work. Can be operated via pendant or radio remote control. Unlimited rope length can be used making it a very useful tool.