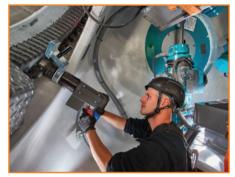

# **Battery/Electric Torque Tools**

#### Details

Powered torque multipliers are fast and lightweight. Many types and capacities available. Some units are capable of torque plus turn and bolt checking.