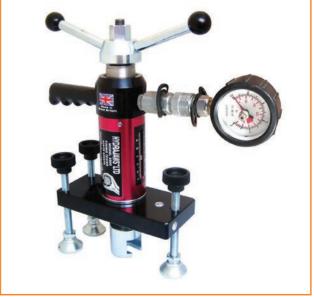

# Manual Hydraulic Pumps

#### Details

Portable, reliable, easy to operate and transport. High pressure up to 30,000 PSI+.