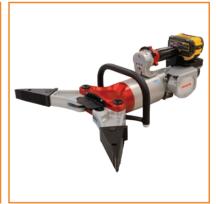

# Recycle and Rescue Gear

#### Details

HTC offers a comprehensive array of hydraulic tools, designed to cater to the wide needs of industries such as construction, demolition, rescue operations, and metalworking, . Our rescue range showcases renowned brands like Edilgrappa, offering both battery-powered equipment and options compatible with various power sources.