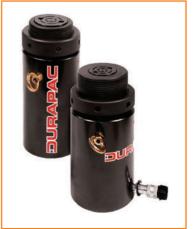

# Rams

#### Details

Full range of hydraulic cylinders used for lifting, pushing or pressing. Hollow rams are particularly good for extracting bearings and bushes.