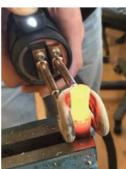

# **Nut Splitters**

#### Details

When fastenings are heavily corroded or damaged, there is sometimes no alternative to splitting the nut. Rather than using grinders or gas plants the nut splitter is a safe and convenient way to get the job done.