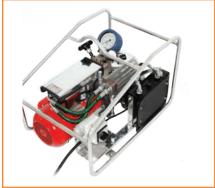

# **Tensioner Pumps**

#### Details

Tensioning pumps are capable of higher pressures than standard pumps, exceeding 1400Bar. Selecting the correct pump to handle the amount of usage it will see is important to achieve longevity.