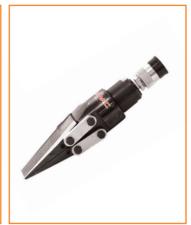

# **Nut Splitters**

#### Details

When fastenings are heavily corroded or damaged, there is sometimes no alternative to splitting the nut. Rather than using grinders or gas plants the nut splitter is a safe and convenient way to get the job done.