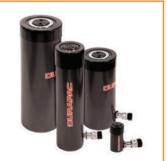

# Rams

#### Details

Full range of hydraulic cylinders used for lifting, pushing or pressing. Hollow rams are particularly good for extracting bearings and bushes.