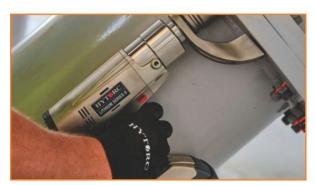

# **Battery/Electric Torque Tools**

#### Details

Powered torque multipliers are fast and lightweight. Many types and capacities available. Some units are capable of torque plus turn and bolt checking.