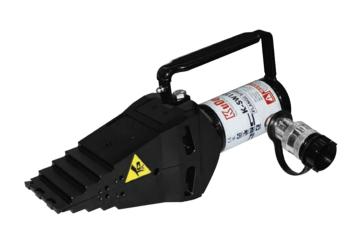

# Recycle and Rescue Gear

#### Details

HTC offers a comprehensive array of hydraulic tools, designed to cater to the wide needs of industries such as construction, demolition, rescue operations, and metalworking, . Our rescue range showcases renowned brands like Edilgrappa, offering both battery-powered equipment and options compatible with various power sources.