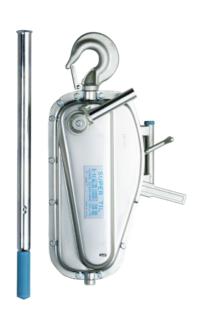

# **High Lift Rope Winches**

#### Details

Lifting and lowering in both directions for time-saving and economical work. Can be operated via pendant or radio remote control. Unlimited rope length can be used making it a very useful tool.