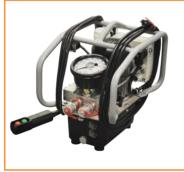

# **Hydraulic Pumps**

#### Details

Used for general purpose applications, often teamed up with jacking cylinders or tools like nut splitters. Electric, battery, pneumatic and even petrol units available up to 30,000 PSI.