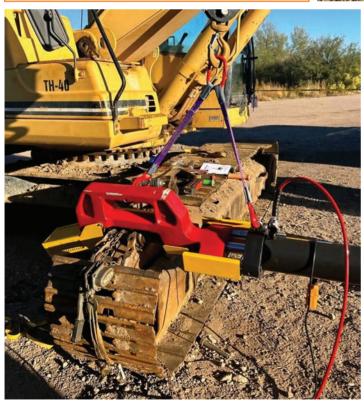

# **Track Pin Press**

#### Details

Hydraulic portable track pin presses are used for the removal or installation of the pins from the undercarriage tracks of excavators, bulldozers, tanks, tractors, and similar track propelled machinery.