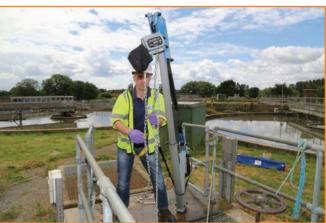

# **Anchor Testing**

## Details

Hydrajaws' range of portable pull testers enables engineers to perform pull-out tests on a wide range of fasteners, fixings, safety-critical anchors, and lifeline systems to verify their installation