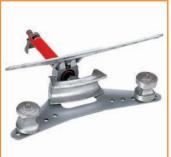

# Flange Spreading and Alignment

#### Details

Many tools available for aligning, spreading and clamping flanges.