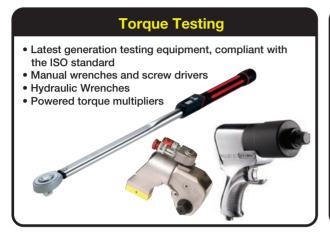

# **Hydraulic Torque Tools**

#### Details

Small compact and powerful. We offer a wide range of types and designs to fit your application.

# **Manual Torque Wrenches**

## Details

From screw drivers to large but accurate click or break type manual torque wrenches.