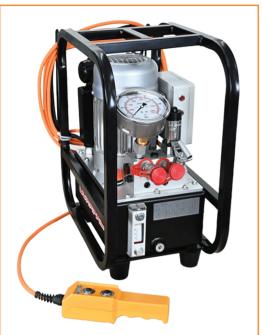

# **Torque Wrench Pumps**

#### Details

Generally speaking 700bar or 800bar pumps are used to power hydraulic torque tools. Various different models and sizes available. Power sources include mains, battery or pneumatic. Pumps are selected based on required power source and whether the unit will be used for heavy production type work or lighter yearly maintenance type functions.