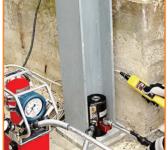

# Manual Hydraulic Pumps

#### Details

Portable, reliable, easy to operate and transport. High pressure up to 30,000 PSI+.