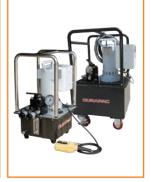

# **Hydraulic Pumps**

#### Details

Used for general purpose applications, often teamed up with jacking cylinders or tools like nut splitters. Electric, battery, pneumatic and even petrol units available up to 30,000 PSI.