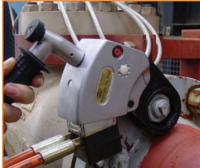

# **Battery/Electric Torque Tools**

#### Details

Powered torque multipliers are fast and lightweight. Many types and capacities available. Some units are capable of torque plus turn and bolt checking.