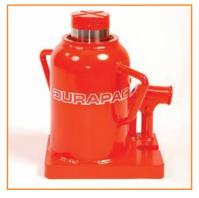

# **Bottle Jacks**

#### Details

The DBJ-Series Bottle Jacks are a premium range ideally suited to most industrial lifting and pushing applications. Models from 10-20 ton feature an additional screw extension and most can be used in both the vertical and horizontal positions.