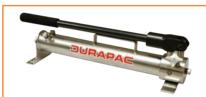

# Manual Hydraulic Pumps

#### Details

Portable, reliable, easy to operate and transport. High pressure up to 30,000 PSI+.