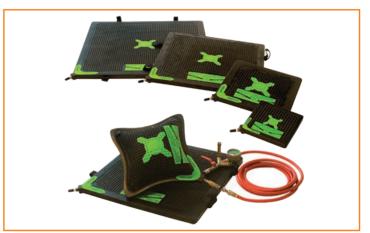

# **Lifting Bags**

## Details

High-pressure lifting bags from HTC are your ultimate solution for elevating the heaviest loads. These bags apply maximum force precisely where you need it, making them the top choice for raising rigid structures in confined spaces.