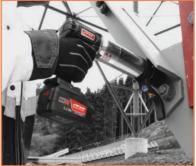

# **Battery/Electric Torque Tools**

#### Details

Powered torque multipliers are fast and lightweight. Many types and capacities available. Some units are capable of torque plus turn and bolt checking.