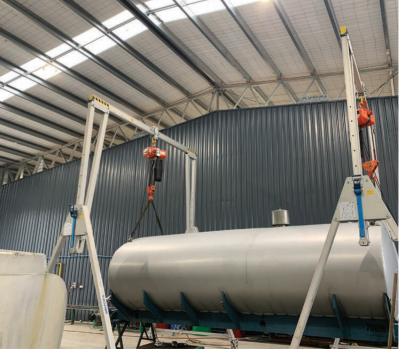

# **Portable Gantries**

#### Details

Used for lifting and moving transmissions and other large items. Also rated for manlifting and rescue applications.