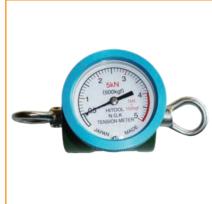

tended.





# **Anchor Testing**

## Details

Hydrajaws' range of portable pull testers enables engineers to perform pull-out tests on a wide range of fasteners, fixings, safety-critical anchors, and lifeline systems to verify their installation







# **Drills**

#### Details

Standard & Low height Mag Drills, including specialist pipe clamping drills







# **Powered Winches**

## Details

 $Petrol\ and\ electric\ powered\ winches\ for\ pulling\ and\ lifting\ -\ multiple\ models\ available$ 















# Manual

## Details

Wire tirfors - 1250kg, 2500kg and 5000kg models available







# Rope

## Details

Large selection of rope types including steel, multi braid, and non conductive.













# **Tension Meters**

#### Details

Analogue, wire and digital tension meters







# **Ratchet Pullers**

## Details

Ratchet Pullers





# **Hydraulic Pullers**

## Details

Hydraulic Pullers























# CHOOSING THE RIGHT FUEL FOR THE JOB

Bernzomatic manufactures dependable, safe hand torches as well as propane tanks and handheld propane, MAP-Pro™ and oxygen cylinders. Choosing the right fuel—and using it safely—depends on the task you're performing and what type of hand torch you're using. The following tips can help you make the right fuel selection.



#### **Butane**

Ideal for light soldering or detailed work, butane gas is compatible with smaller, handheld tools such as micro torches. It is also the fuel used to power Bernzomatic utility lighters.





## **Propane**

Ideal for soldering copper pipes, heating frozen pipes and rusted nuts, softe