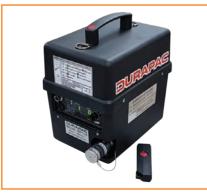

# **Hydraulic Pumps**

#### Details

Used for general purpose applications, often teamed up with jacking cylinders or tools like nut splitters. Electric, battery, pneumatic and even petrol units available up to 30,000 PSI.