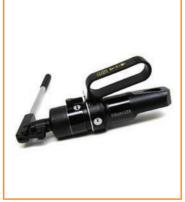

# **Battery/Electric Torque Tools**

#### Details

Powered torque multipliers are fast and lightweight. Many types and capacities available. Some units are capable of torque plus turn and bolt checking.