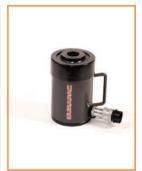

# Rams

#### Details

Full range of hydraulic cylinders used for lifting, pushing or pressing. Hollow rams are particularly good for extracting bearings and bushes.