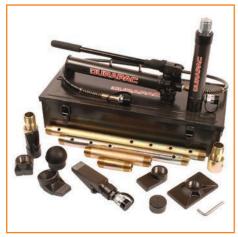

# Manual Hydraulic Pumps

#### Details

Portable, reliable, easy to operate and transport. High pressure up to 30,000 PSI+.