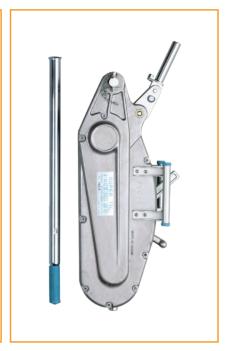

# **High Lift Rope Winches**

#### Details

Lifting and lowering in both directions for time-saving and economical work. Can be operated via pendant or radio remote control. Unlimited rope length can be used making it a very useful tool.