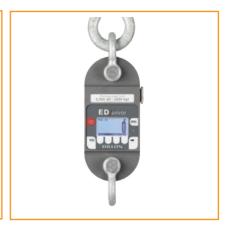

nded.





# **Anchor Testing**

## Details

Hydrajaws' range of portable pull testers enables engineers to perform pull-out tests on a wide range of fasteners, fixings, safety-critical anchors, and lifeline systems to verify their installation







# **Drills**

#### Details

Standard & Low height Mag Drills, including specialist pipe clamping drills







# **Powered Winches**

## Details

 $Petrol\ and\ electric\ powered\ winches\ for\ pulling\ and\ lifting\ -\ multiple\ models\ available$ 















# Manual

## Details

Wire tirfors - 1250kg, 2500kg and 5000kg models available







# Rope

## Details

Large selection of rope types including steel, multi braid, and non conductive.













# **Tension Meters**

#### Details

Analogue, wire and digital tension meters







# **Ratchet Pullers**

## Details

Ratchet Pullers





# **Hydraulic Pullers**

## Details

Hydraulic Pullers























# CHOOSING THE RIGHT FUEL FOR THE JOB

Bernzomatic manufactures dependable, safe hand torches as well as propane tanks and handheld propane, MAP-Pro™ and oxygen cylinders. Choosing the right fuel—and using it safely—depends on the task you're performing and what type of hand torch you're using. The following tips can help you make the right fuel selection.



#### **Butane**

Ideal for light soldering or detailed work, butane gas is compatible with smaller, handheld tools such as micro torches. It is also the fuel used to power Bernzomatic utility lighters.





## **Propane**

Ideal for soldering copper pipes, heating frozen pipes and rusted nuts, softeni