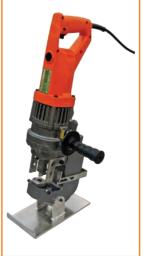

# **Punch**

## Details

Hydraulic hole punchers ideal for punching steel, copper, aluminium. Battery powered units also available.