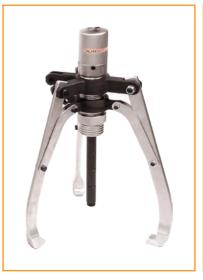

pull-out tests on a wide range of fasteners, fixings, safety-critical anchors, and lifeline systems to verify their installation







# **Drills**

#### Details

Standard & Low height Mag Drills, including specialist pipe clamping drills







# **Powered Winches**

## Details

 $Petrol\ and\ electric\ powered\ winches\ for\ pulling\ and\ lifting\ -\ multiple\ models\ available$ 















# Manual

## Details

Wire tirfors - 1250kg, 2500kg and 5000kg models available







# Rope

## Details

Large selection of rope types including steel, multi braid, and non conductive.













# **Tension Meters**

#### Details

Analogue, wire and digital tension meters







# **Ratchet Pullers**

## Details

Ratchet Pullers





# **Hydraulic Pullers**

## Details

Hydraulic Pullers























# CHOOSING THE RIGHT FUEL FOR THE JOB

Bernzomatic manufactures dependable, safe hand torches as well as propane tanks and handheld propane, MAP-Pro™ and oxygen cylinders. Choosing the right fuel—and using it safely—depends on the task you're performing and what type of hand torch you're using. The following tips can help you make the right fuel selection.



#### **Butane**

Ideal for light soldering or detailed work, butane gas is compatible with smaller, handheld tools such as micro torches. It is also the fuel used to power Bernzomatic utility lighters.





## **Propane**

Ideal for soldering copper pipes, heating frozen pipes and rusted nuts, softening paint and other lower-heat DIY and art projects, as well as for use in the kitchen. Use with a variety of torches