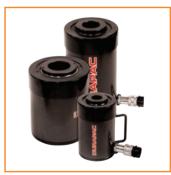

# Rams

#### Details

Full range of hydraulic cylinders used for lifting, pushing or pressing. Hollow rams are particularly good for extracting bearings and bushes.