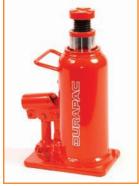

# **Bottle Jacks**

#### Details

The DBJ-Series Bottle Jacks are a premium range ideally suited to most industrial lifting and pushing applications. Models from 10-20 ton feature an additional screw extension and most can be used in both the vertical and horizontal positions.