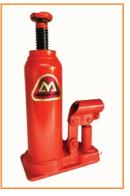

# **Bottle Jacks**

#### Details

The DBJ-Series Bottle Jacks are a premium range ideally suited to most industrial lifting and pushing applications. Models from 10-20 ton feature an additional screw extension and most can be used in both the vertical and horizontal positions.