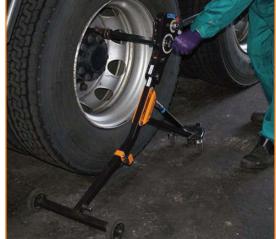

# **Bolt Tensioning**

#### Details

Bolt tensioning is perhaps the most accurate and repeatable way to ensure even clamping down of any flange. They remove all of the frictional complications associated with traditional torquing techniques.