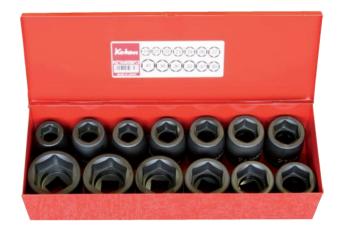

# Sockets and Hex Bit Systems

#### Details

Large range of sockets available to suit the application. HTC recommends Tone, Koken, Hytorc sockets as some of the best in the world.