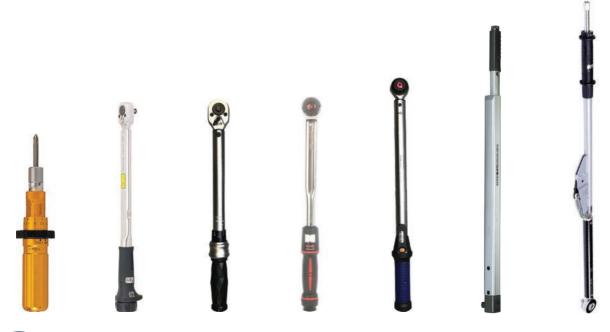

# **Manual Torque Wrenches**

## Details

From screw drivers to large but accurate click or break type manual torque wrenches.