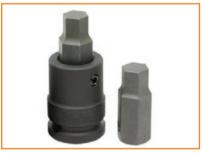

# Sockets and Hex Bit Systems

#### Details

Large range of sockets available to suit the application. HTC recommends Tone, Koken, Hytorc sockets as some of the best in the world.