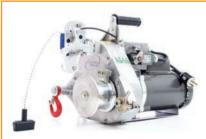

# **High Lift Rope Winches**

#### Details

Lifting and lowering in both directions for time-saving and economical work. Can be operated via pendant or radio remote control. Unlimited rope length can be used making it a very useful tool.