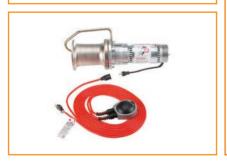

# **Lifting Davits**

#### Details

Davits are portable cranes that are lightweight and used for hoisting tool bags, parts and even abseiling from. Units can be mounted practically anywhere using the convenient socket system.