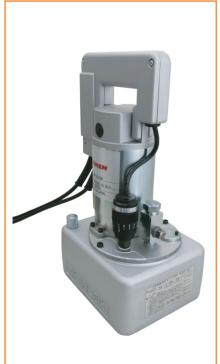

# **Hydraulic Pumps**

#### Details

Used for general purpose applications, often teamed up with jacking cylinders or tools like nut splitters. Electric, battery, pneumatic and even petrol units available up to 30,000 PSI.