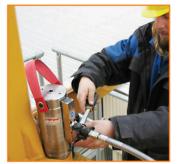

# **Hydraulic Pumps**

#### Details

Used for general purpose applications, often teamed up with jacking cylinders or tools like nut splitters. Electric, battery, pneumatic and even petrol units available up to 30,000 PSI.