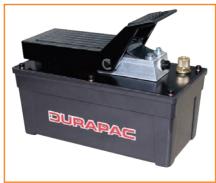

# Manual Hydraulic Pumps

#### Details

Portable, reliable, easy to operate and transport. High pressure up to 30,000 PSI+.