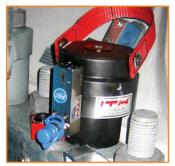

# **Hydraulic Pumps**

#### Details

Used for general purpose applications, often teamed up with jacking cylinders or tools like nut splitters. Electric, battery, pneumatic and even petrol units available up to 30,000 PSI.