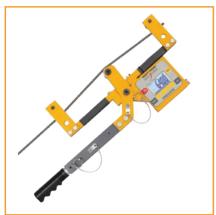

# **Anchor Testing**

## Details

Hydrajaws' range of portable pull testers enables engineers to perform pull-out tests on a wide range of fasteners, fixings, safety-critical anchors, and lifeline systems to verify their installation