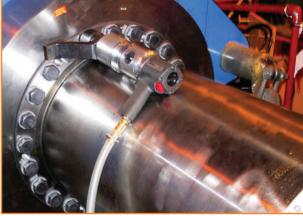

# Self Reacting Washer System

#### **Details**

This ingenious system allows the operator to remove the reaction arm from the torque tool and instead the tool reacts off the outer spline of the washer. This completely removes pinch risk normally associated with torque tools. It also speeds up operation and improves accuracy.