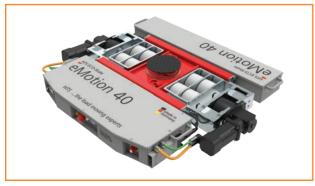

#### Details

HTC offers a wide range of equipment for lifting and shifting heavy objects. Innovative new equipment including a remote controlled crane and remote controlled loadskate setup. There are even thin air powered skates that turn your heavy item into a hovercraft!