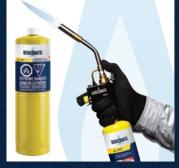

# CHOOSING THE RIGHT FUEL FOR THE JOB

Bernzomatic manufactures dependable, safe hand torches as well as propane tanks and handheld propane, MAP-Pro™ and oxygen cylinders. Choosing the right fuel—and using it safely—depends on the task you're performing and what type of hand torch you're using. The following tips can help you make the right fuel selection.

#### **Butane**

Ideal for light soldering or detailed work, butane gas is compatible with smaller, handheld tools such as micro torches. It is also the fuel used to power Bernzomatic utility lighters.

## **Propane**

Ideal for soldering copper pipes, heating frozen pipes and rusted nuts, softening paint and other lower-heat DIY and art projects, as well as for use in the kitchen. Use with a variety of torches including self-igniting and manual ignition. Pick a wide flame torch for most applications which don't need pinpoint-type heat.

#### MAP-Pro

Ideal for soldering larger size copper pipes, brazing and heat-treating, MAP-Pro delivers a higher flame temperature, which allow tasks to be completed more quickly. Choose a torch specially designed to work with MAP-Pro fuel such as the TS4000 High Heat Torch or TS8000 Max Heat Torch.