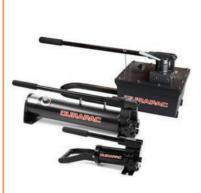

# Manual Hydraulic Pumps

#### Details

Portable, reliable, easy to operate and transport. High pressure up to 30,000 PSI+.