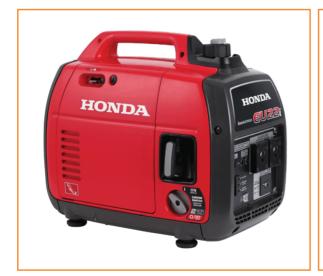

# **Generators**

#### **Details**

From small, quiet and portable to large trailer based machines, there are many options available. Petrol, diesel and even hydraulically powered units possible.