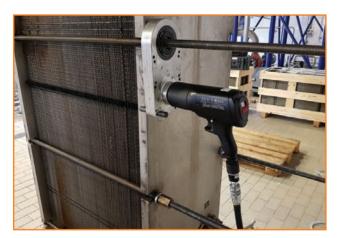

# **Bolt Tensioning**

#### Details

Bolt tensioning is perhaps the most accurate and repeatable way to ensure even clamping down of any flange. They remove all of the frictional complications associated with traditional torquing techniques.