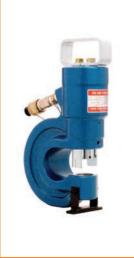

# **Punch**

## Details

Hydraulic hole punchers ideal for punching steel, copper, aluminium. Battery powered units also available.