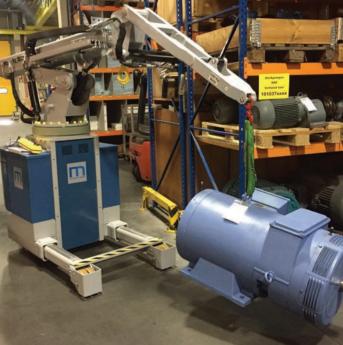

# **Cranes and Skates**

#### Details

HTC offers a wide range of equipment for lifting and shifting heavy objects. Innovative new equipment including a remote controlled crane and remote controlled loadskate setup. There are even thin air powered skates that turn your heavy item into a hovercraft!