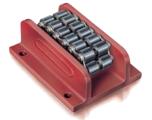

# Self Reacting Washer System

#### **Details**

This ingenious system allows the operator to remove the reaction arm from the torque tool and instead the tool reacts off the outer spline of the washer. This completely removes pinch risk normally associated with torque tools. It also speeds up operation and improves accuracy.