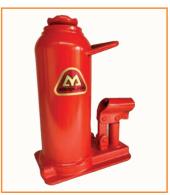

# **Bottle Jacks**

#### Details

The DBJ-Series Bottle Jacks are a premium range ideally suited to most industrial lifting and pushing applications. Models from 10-20 ton feature an additional screw extension and most can be used in both the vertical and horizontal positions.