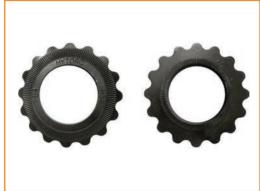

# Self Reacting Washer System

#### **Details**

This ingenious system allows the operator to remove the reaction arm from the torque tool and instead the tool reacts off the outer spline of the washer. This completely removes pinch risk normally associated with torque tools. It also speeds up operation and improves accuracy.