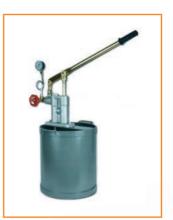

# Manual Hydraulic Pumps

#### Details

Portable, reliable, easy to operate and transport. High pressure up to 30,000 PSI+.