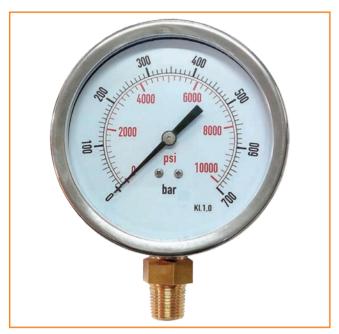

# Gauges

#### Details

Explore our diverse range of high-quality hydraulic pressure gauges, available in a variety of types, styles, models, and accompanying accessories. These gauges serve multiple purposes, whether it's for critical pressure-dependent equipment or projects, ensuring quality assurance through precise recording, or simply verifying that your equipment is operating as intended.