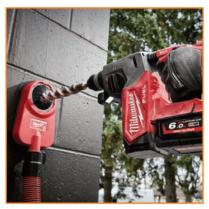

# **Battery/Electric Torque Tools**

#### Details

Powered torque multipliers are fast and lightweight. Many types and capacities available. Some units are capable of torque plus turn and bolt checking.