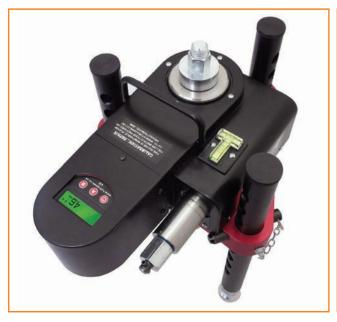

# **Track Pin Press**

#### Details

Hydraulic portable track pin presses are used for the removal or installation of the pins from the undercarriage tracks of excavators, bulldozers, tanks, tractors, and similar track propelled machinery.