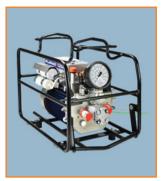

# **Torque Wrench Pumps**

#### Details

Generally speaking 700bar or 800bar pumps are used to power hydraulic torque tools. Various different models and sizes available. Power sources include mains, battery or pneumatic. Pumps are selected based on required power source and whether the unit will be used for heavy production type work or lighter yearly maintenance type functions.