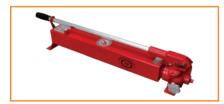

# Manual Hydraulic Pumps

#### Details

Portable, reliable, easy to operate and transport. High pressure up to 30,000 PSI+.