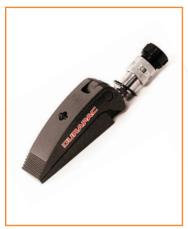

# **Nut Splitters**

#### Details

When fastenings are heavily corroded or damaged, there is sometimes no alternative to splitting the nut. Rather than using grinders or gas plants the nut splitter is a safe and convenient way to get the job done.