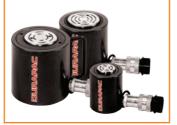

# Rams

#### Details

Full range of hydraulic cylinders used for lifting, pushing or pressing. Hollow rams are particularly good for extracting bearings and bushes.