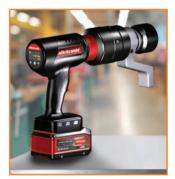

# **Battery/Electric Torque Tools**

#### Details

Powered torque multipliers are fast and lightweight. Many types and capacities available. Some units are capable of torque plus turn and bolt checking.