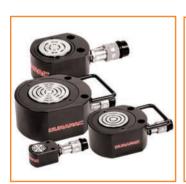

# Rams

#### Details

Full range of hydraulic cylinders used for lifting, pushing or pressing. Hollow rams are particularly good for extracting bearings and bushes.