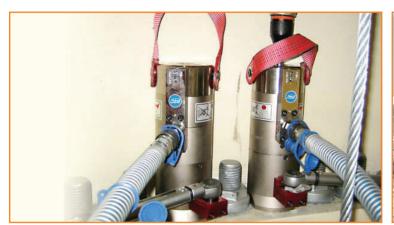

# **Hydraulic Pumps**

#### Details

Used for general purpose applications, often teamed up with jacking cylinders or tools like nut splitters. Electric, battery, pneumatic and even petrol units available up to 30,000 PSI.