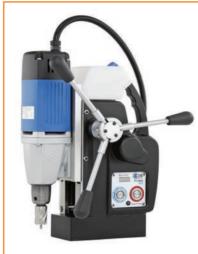

# **Drills**

#### Details

Standard & Low height Mag Drills, including specialist pipe clamping drills