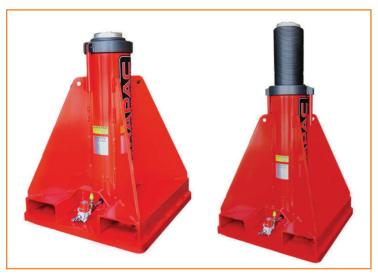

# **Jack Stands**

#### Details

Stand is specifically designed to compliment Durapac's Safe D Lock® jacks. A pneumatic assist raises the central piston against the vehicle while the lock nut is wound down by the operator.