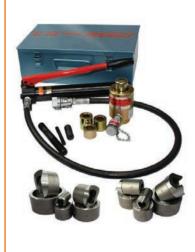

# **Hydraulic Pumps**

#### Details

Used for general purpose applications, often teamed up with jacking cylinders or tools like nut splitters. Electric, battery, pneumatic and even petrol units available up to 30,000 PSI.