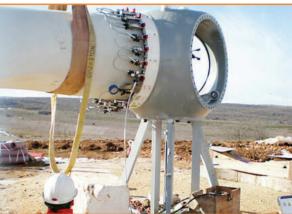

# Flange Spreading and Alignment

#### Details

Many tools available for aligning, spreading and clamping flanges.