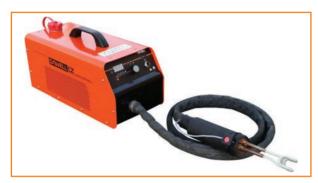

# **Hydraulic Pumps**

#### Details

Used for general purpose applications, often teamed up with jacking cylinders or tools like nut splitters. Electric, battery, pneumatic and even petrol units available up to 30,000 PSI.