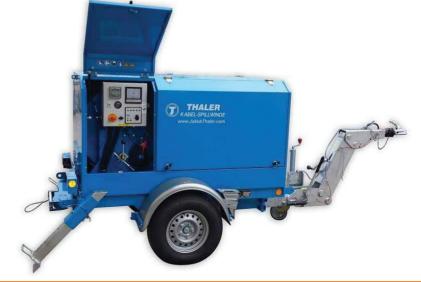

# **Generators**

#### **Details**

From small, quiet and portable to large trailer based machines, there are many options available. Petrol, diesel and even hydraulically powered units possible.