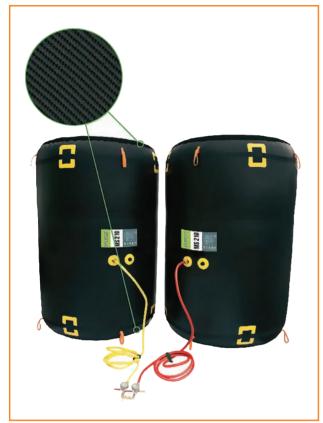

# **Lifting Bags**

## Details

High-pressure lifting bags from HTC are your ultimate solution for elevating the heaviest loads. These bags apply maximum force precisely where you need it, making them the top choice for raising rigid structures in confined spaces.