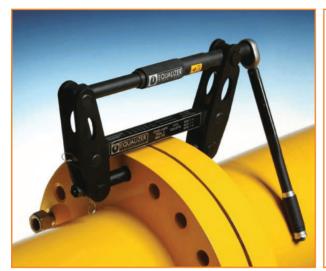

# Flange Spreading and Alignment

#### Details

Many tools available for aligning, spreading and clamping flanges.