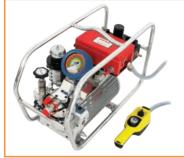

# **Tensioner Pumps**

#### Details

Tensioning pumps are capable of higher pressures than standard pumps, exceeding 1400Bar. Selecting the correct pump to handle the amount of usage it will see is important to achieve longevity.