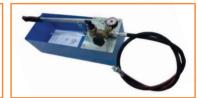

# Manual Hydraulic Pumps

#### Details

Portable, reliable, easy to operate and transport. High pressure up to 30,000 PSI+.