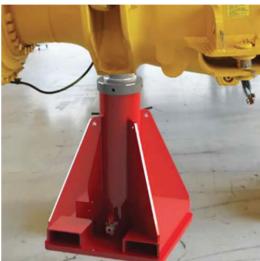

# **Jack Stands**

#### Details

Stand is specifically designed to compliment Durapac's Safe D Lock® jacks. A pneumatic assist raises the central piston against the vehicle while the lock nut is wound down by the operator.