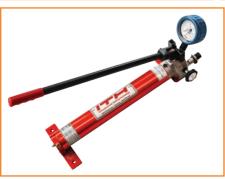

# Manual Hydraulic Pumps

#### Details

Portable, reliable, easy to operate and transport. High pressure up to 30,000 PSI+.