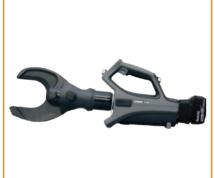

# **Nut Splitters**

#### Details

When fastenings are heavily corroded or damaged, there is sometimes no alternative to splitting the nut. Rather than using grinders or gas plants the nut splitter is a safe and convenient way to get the job done.