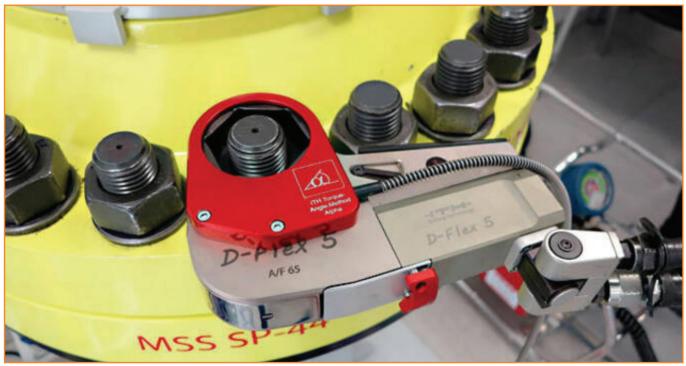

# **Bolt Tensioning**

#### Details

Bolt tensioning is perhaps the most accurate and repeatable way to ensure even clamping down of any flange. They remove all of the frictional complications associated with traditional torquing techniques.