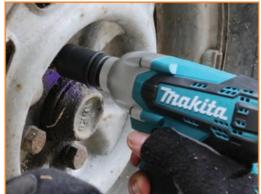

# **Impact Tools**

## Details

Designed for the grunt work of undoing quickly and efficiently. Many types available including electric, battery, air and even petrol and hydraulic powered units.