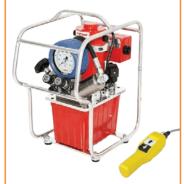

# Manual Hydraulic Pumps

#### Details

Portable, reliable, easy to operate and transport. High pressure up to 30,000 PSI+.