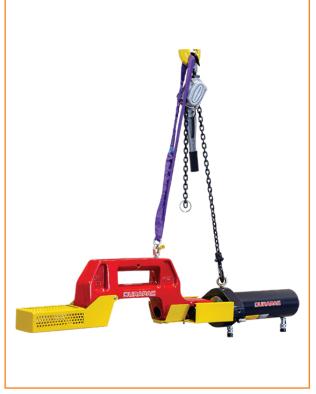

# **Track Pin Press**

#### Details

Hydraulic portable track pin presses are used for the removal or installation of the pins from the undercarriage tracks of excavators, bulldozers, tanks, tractors, and similar track propelled machinery.