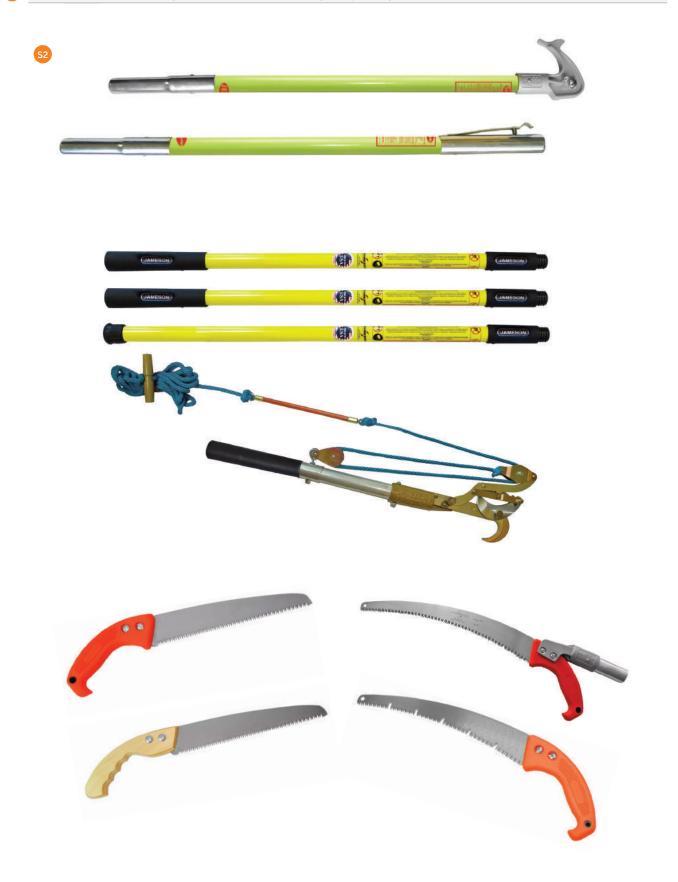

## Sticks - Utility

IMG Description

52 JE Poles - Selection of longreach and handheld sawing and pruning devices.