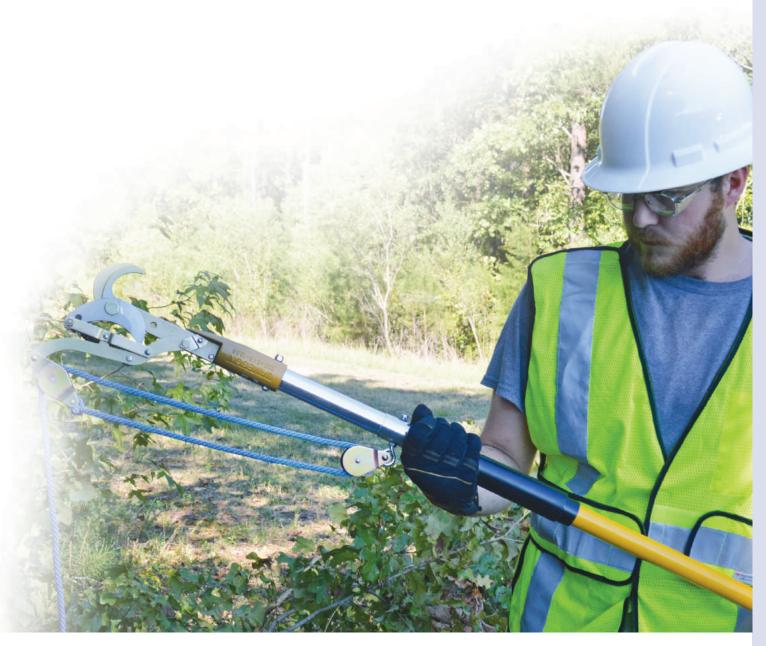

## Sticks Live Line

IMG Description

Hot Sticks - Large range of live line rated sticks and pruning tools

## Sticks - Utility

IMG Description

52 JE Poles - Selection of longreach and handheld sawing and pruning devices.