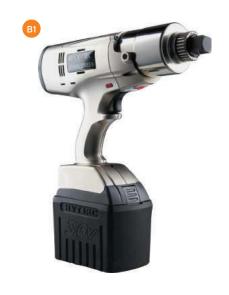

## Bolting - For maintenance of equipment

IMG Description

Battery Torque Wrenches

B2 Hydraulic Torque Wrenches

Manual Torque Wrenches