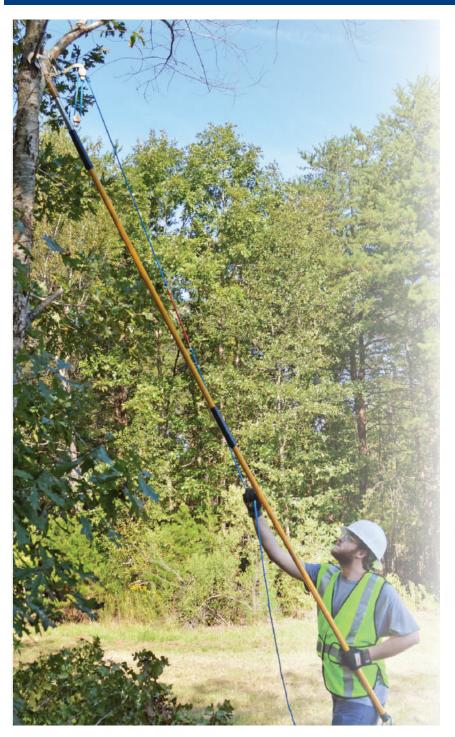

## Sticks - Utility

IMG Description

52 JE Poles - Selection of longreach and handheld sawing and pruning devices.