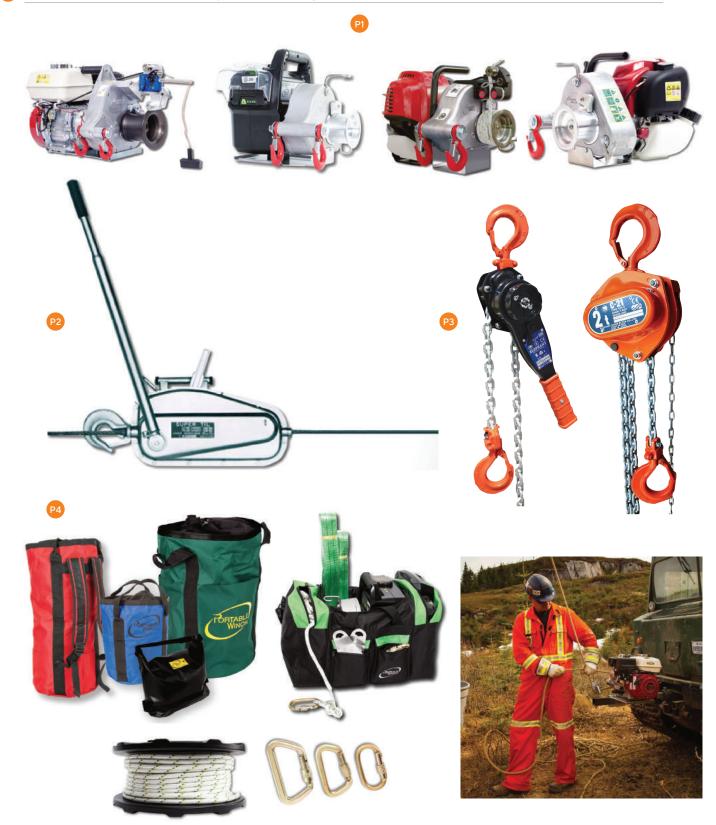

## **Pulling & Lifting**

- IMG Description
- Pl Capstan winches Petrol, Battery, Electric used for lifting, pulling and tensioning
- P2 Tirfors hand-powered winches
- P3 YA/C21 chain and lever blocks
- P4 Accessories, sheaves, carabiners, rope, nose cone, bags & cases

## Pulling & Lifting Accessories

IMG Description

P5 Rope Electrical tester - test for conductivity

Socks - used for pulling wire and ropes

P7 Cable Grips

P8 Line Launcher