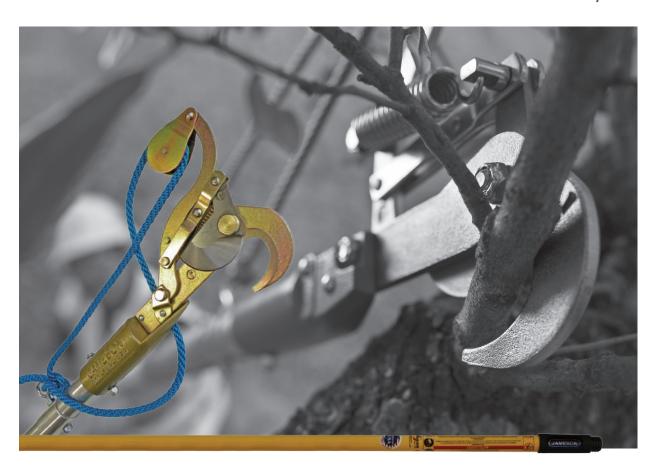

## Sticks Live Line

IMG Description

Hot Sticks - Large range of live line rated sticks and pruning tools

## Sticks - Utility

IMG Description

52 JE Poles - Selection of longreach and handheld sawing and pruning devices.