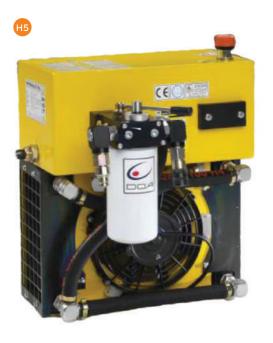

## Hydraulic Tools

- IMG REF Description
- H5 Hydro Box Setup provide cool, clean and controlled oil for running hand tools from a truck PTO
- Non Conductive Hoses
- H7 Pole Tamper
- HB Self contained pumps. Petrol, Diesel and Electric.