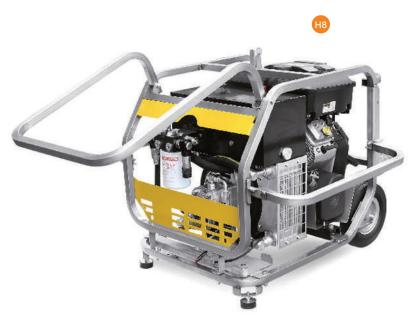

## Hydraulic Tools

- IMG REF Description
- H5 Hydro Box Setup provide cool, clean and controlled oil for running hand tools from a truck PTO
- Non Conductive Hoses
- H7 Pole Tamper
- HB Self contained pumps. Petrol, Diesel and Electric.