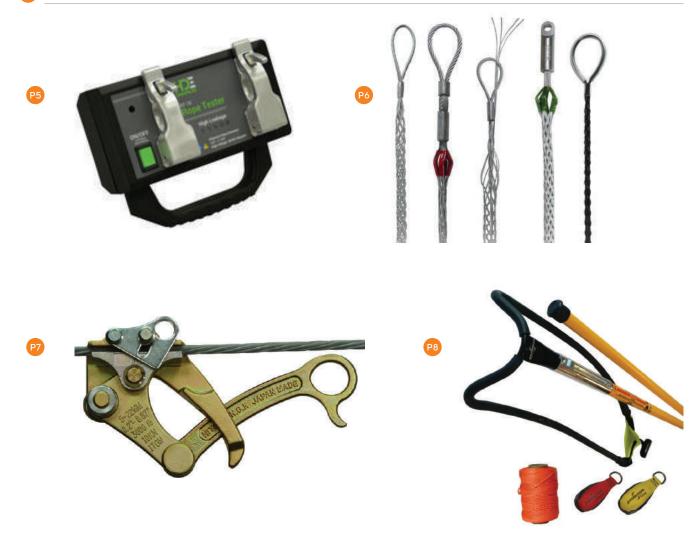

## Pulling & Lifting Accessories

IMG Description

P5 Rope Electrical tester - test for conductivity

Socks - used for pulling wire and ropes

P7 Cable Grips

P8 Line Launcher