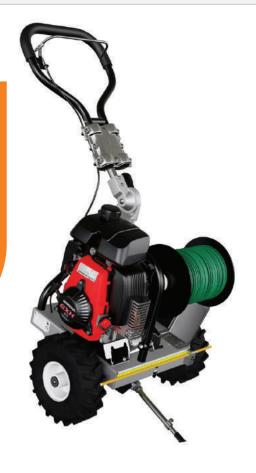

#### Cable Installation

IMG Description

Perimiter wires installation machine

Used to install cables underground for applications like Landscaping, Outdoor lighting, Dog control, and Robotic lawn mowers.

New Compositelock Poles with improved dielectric strength and zero play between sections unlike traditional click together systems.