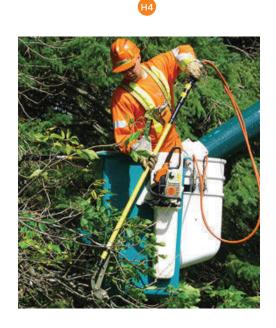

## Hydraulic Tools

- IMG REF Description
- Generator / Welders that can run of a trucks PTO
- Handheld Hydraulic Saw
- H3 Hydraulic Long Reach Chainsaws
- H4 Hydraulic Lopper / Pruner