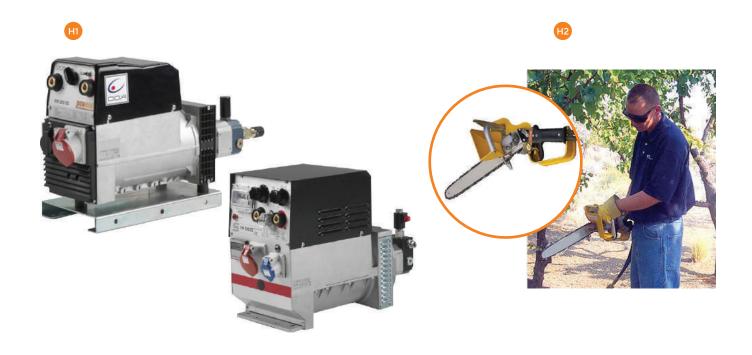

## Hydraulic Tools

- IMG REF Description
- Generator / Welders that can run of a trucks PTO
- Handheld Hydraulic Saw
- H3 Hydraulic Long Reach Chainsaws
- H4 Hydraulic Lopper / Pruner

## Hydraulic Tools

- IMG REF Description
- H5 Hydro Box Setup provide cool, clean and controlled oil for running hand tools from a truck PTO
- Non Conductive Hoses
- H7 Pole Tamper
- HB Self contained pumps. Petrol, Diesel and Electric.