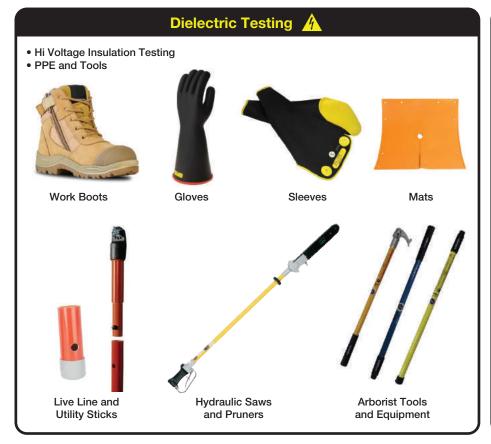

## Sticks Live Line

IMG Description

Hot Sticks - Large range of live line rated sticks and pruning tools

## Sticks - Utility

IMG Description

52 JE Poles - Selection of longreach and handheld sawing and pruning devices.