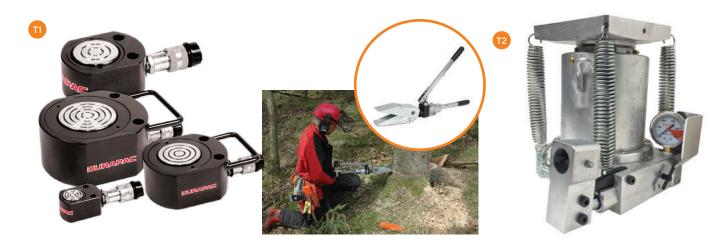

## Tree Jacks & Hydraulic Cylinders

IMG Description

Hydraulic Cylinders and Pumps - various ranges and types of hydraulic cylinders and specialised tree felling jacks.

Tree Jack Systems