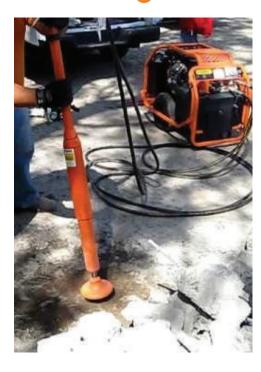

## Hydraulic Tools

- IMG REF Description
- H5 Hydro Box Setup provide cool, clean and controlled oil for running hand tools from a truck PTO
- Non Conductive Hoses
- H7 Pole Tamper
- HB Self contained pumps. Petrol, Diesel and Electric.