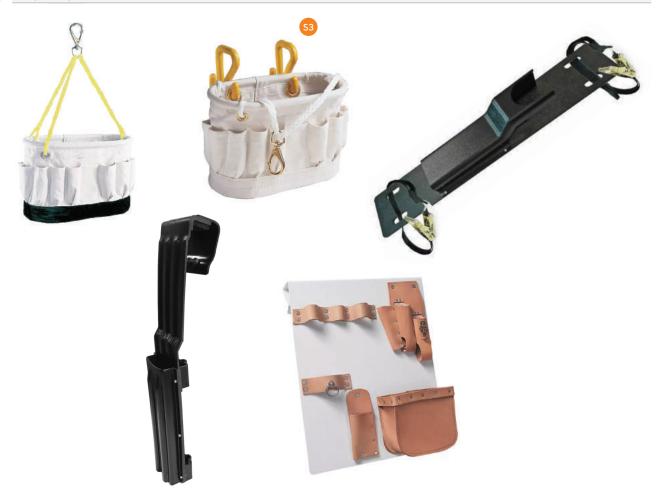

## Sticks and Tool Holders

IMG Description

Large range of scabbards and tool holders for booms and buckets